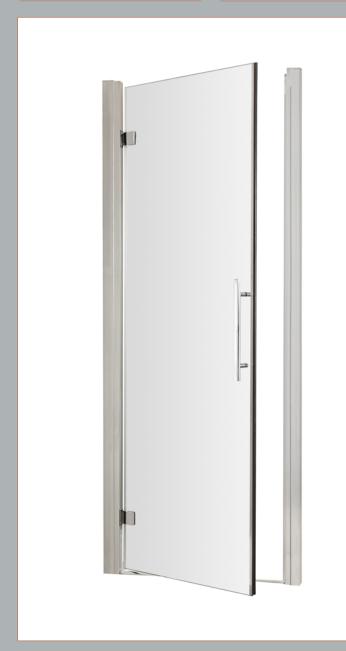

Sales Code: MH70-E8 Description: 700 Hinged Door 8mm

| <b>Product Dimensions</b>            |                               |
|--------------------------------------|-------------------------------|
| Height (mm):                         | 1900                          |
| Width (mm):                          | 690                           |
| Depth (mm):                          | 44                            |
| Nett Weight (kg):                    | 30.2                          |
| Packaging Dimensions                 |                               |
| Height (mm):                         | 1960                          |
| Width (mm):                          | 725                           |
| Length (mm):                         | 65                            |
| Gross Weight (kg):                   | 30.2                          |
| Packaging Data                       |                               |
| Box Colour:                          | Brown Cardboard Box - Printed |
| Box Qty:                             | 1                             |
| Label Size:                          | 100 x 50                      |
| Label Colour:                        | Not Applicable                |
| Label Qty:                           | 0                             |
| Outer Box Dimensions (If Applicable) |                               |
| Height (mm):                         |                               |
| Width (mm):                          |                               |
| Depth (mm):                          |                               |
| Length (mm):                         |                               |
| Gross Weight (kg):                   |                               |
| Barcode:                             | 5055369080601                 |
| <b>Product Details</b>               |                               |
| Country of Origin:                   | China                         |
| Fitting Instruction:                 | No                            |
| CE & UKCA:                           | Yes                           |
| Profile Material:                    | Aluminium                     |
| Profile Finish:                      | Polished Chrome               |
| Adjustments (mm):                    | 645mm - 690mm                 |
| Entry Width (mm):                    | 520mm                         |
| Swing In Dim (mm):                   | N/A                           |
| Swing Out Dim (mm):                  | 520mm                         |
| Radius (mm):                         | Not Applicable                |
| Glass Thickness (mm):                | 8                             |
| Easy Fit:                            | No                            |
| Easy Clean:                          | Yes                           |
| Handle Style:                        | Square T Shape Handle         |
| Handle Material:                     | Metal                         |
| Enclosure Design:                    | Semi-Frameless                |
| Wheel Type:                          | Not Applicable                |
| Support Bar Included:                | Support Bar Not Included      |
| Extras:                              | Screw Cover Strip             |