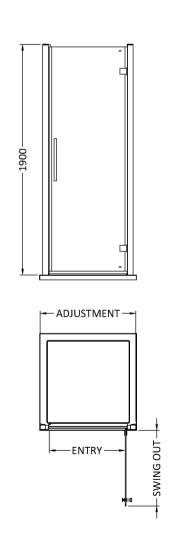

Sales Code: MH70-E8 Description: 700 Hinged Door 8mm

| <b>Product Dimensions</b>            |                               |
|--------------------------------------|-------------------------------|
| Height (mm):                         | 1900                          |
| Width (mm):                          | 690                           |
| Depth (mm):                          | 44                            |
| Nett Weight (kg):                    | 30.2                          |
| Packaging Dimensions                 |                               |
| Height (mm):                         | 1960                          |
| Width (mm):                          | 725                           |
| Length (mm):                         | 65                            |
| Gross Weight (kg):                   | 30.2                          |
| Packaging Data                       |                               |
| Box Colour:                          | Brown Cardboard Box - Printed |
| Box Qty:                             | 1                             |
| Label Size:                          | 100 x 50                      |
| Label Colour:                        | Not Applicable                |
| Label Qty:                           | 0                             |
| Outer Box Dimensions (If Applicable) |                               |
| Height (mm):                         |                               |
| Width (mm):                          |                               |
| Depth (mm):                          |                               |
| Length (mm):                         |                               |
| Gross Weight (kg):                   |                               |
| Barcode:                             | 5055369080601                 |
| <b>Product Details</b>               |                               |
| Country of Origin:                   | China                         |
| Fitting Instruction:                 | No                            |
| CE & UKCA:                           | Yes                           |
| Profile Material:                    | Aluminium                     |
| Profile Finish:                      | Polished Chrome               |
| Adjustments (mm):                    | 645mm - 690mm                 |
| Entry Width (mm):                    | 520mm                         |
| Swing In Dim (mm):                   | N/A                           |
| Swing Out Dim (mm):                  | 520mm                         |
| Radius (mm):                         | Not Applicable                |
| Glass Thickness (mm):                | 8                             |
| Easy Fit:                            | No                            |
| Easy Clean:                          | Yes                           |
| Handle Style:                        | Square T Shape Handle         |
| Handle Material:                     | Metal                         |
| Enclosure Design:                    | Semi-Frameless                |
| Wheel Type:                          | Not Applicable                |
| Support Bar Included:                | Support Bar Not Included      |
| Extras:                              | Screw Cover Strip             |