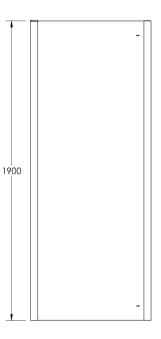

| <b>Product Dimensions</b> |                               |  |
|---------------------------|-------------------------------|--|
| Height (mm):              | 1900                          |  |
| Width (mm):               | 690                           |  |
| Depth (mm):               | 31                            |  |
| Nett Weight (kg):         | 28.1                          |  |
| Packaging Dimensions      |                               |  |
| Height (mm):              | 80                            |  |
| Width (mm):               | 700                           |  |
| Length (mm):              | 1900                          |  |
| Gross Weight (kg):        | 28.1                          |  |
| Packaging Data            |                               |  |
| Box Colour:               | Brown Cardboard Box - Printed |  |
| Box Qty:                  | 1                             |  |
| Label Size:               | 100 x 50                      |  |
| Label Colour:             | Not Applicable                |  |
| Label Qty:                | 0                             |  |
| Outer Box Dimensions (In  | f Applicable)                 |  |
| Height (mm):              |                               |  |
| Width (mm):               |                               |  |
| Depth (mm):               |                               |  |
| Length (mm):              |                               |  |
| Gross Weight (kg):        |                               |  |
| Barcode:                  | 5055369080649                 |  |
| <b>Product Details</b>    |                               |  |
| Country of Origin:        | China                         |  |
| Fitting Instruction:      | No                            |  |
| CE & UKCA:                | Yes                           |  |
| Profile Material:         | Aluminium                     |  |
| Profile Finish:           | Polished Chrome               |  |
| Adjustments (mm):         | 665mm -690mm                  |  |
| Entry Width (mm):         | N/A                           |  |
| Swing In Dim (mm):        | N/A                           |  |
| Swing Out Dim (mm):       | N/A                           |  |
| Radius (mm):              | Not Applicable                |  |
| Glass Thickness (mm):     | 8                             |  |
| Easy Fit:                 | No                            |  |
| Easy Clean:               | Yes                           |  |
| Handle Style:             | Not Applicable                |  |
| Handle Material:          | Not Applicable                |  |
| Enclosure Design:         | Semi-Frameless                |  |
| Wheel Type:               | Not Applicable                |  |
| Support Bar Included:     | Support Bar Not Included      |  |
| E 4                       | Caracia Chris                 |  |