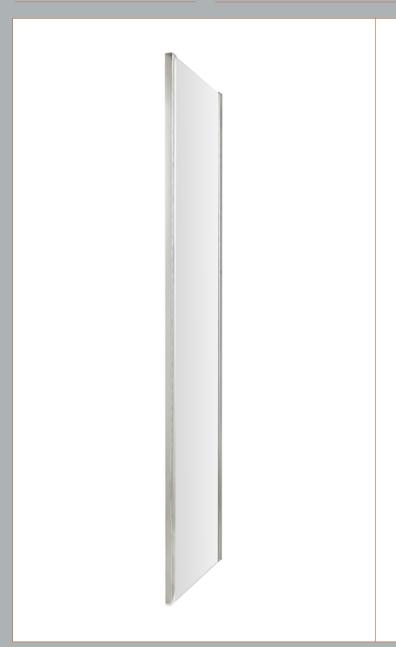

Sales Code: M70EP-E8 Description: 700 Side Panel 8mm

| Code     | Description     | Adjustment (mm) |     |
|----------|-----------------|-----------------|-----|
| M70EP-E8 | 700 Side Panel  | 665             | 690 |
| M76EP-E8 | 760 Side Panel  | 725             | 750 |
| M80EP-E8 | 800 Side Panel  | 765             | 790 |
| M90EP-E8 | 900 Side Panel  | 865             | 890 |
| M10EP-E8 | 1000 Side Panel | 965             | 990 |

| <b>Product Dimensions</b> |                               |  |
|---------------------------|-------------------------------|--|
| Height (mm):              | 1900                          |  |
| Width (mm):               | 690                           |  |
| Depth (mm):               | 31                            |  |
| Nett Weight (kg):         | 28.1                          |  |
| Packaging Dimensions      |                               |  |
| Height (mm):              | 80                            |  |
| Width (mm):               | 700                           |  |
| Length (mm):              | 1900                          |  |
| Gross Weight (kg):        | 28.1                          |  |
| Packaging Data            |                               |  |
| Box Colour:               | Brown Cardboard Box - Printed |  |
| Box Qty:                  | 1                             |  |
| Label Size:               | 100 x 50                      |  |
| Label Colour:             | Not Applicable                |  |
| Label Qty:                | 0                             |  |
| Outer Box Dimensions (In  | f Applicable)                 |  |
| Height (mm):              |                               |  |
| Width (mm):               |                               |  |
| Depth (mm):               |                               |  |
| Length (mm):              |                               |  |
| Gross Weight (kg):        |                               |  |
| Barcode:                  | 5055369080649                 |  |
| <b>Product Details</b>    |                               |  |
| Country of Origin:        | China                         |  |
| Fitting Instruction:      | No                            |  |
| CE & UKCA:                | Yes                           |  |
| Profile Material:         | Aluminium                     |  |
| Profile Finish:           | Polished Chrome               |  |
| Adjustments (mm):         | 665mm -690mm                  |  |
| Entry Width (mm):         | N/A                           |  |
| Swing In Dim (mm):        | N/A                           |  |
| Swing Out Dim (mm):       | N/A                           |  |
| Radius (mm):              | Not Applicable                |  |
| Glass Thickness (mm):     | 8                             |  |
| Easy Fit:                 | No                            |  |
| Easy Clean:               | Yes                           |  |
| Handle Style:             | Not Applicable                |  |
| Handle Material:          | Not Applicable                |  |
| Enclosure Design:         | Semi-Frameless                |  |
| Wheel Type:               | Not Applicable                |  |
| Support Bar Included:     | Support Bar Not Included      |  |
| E 4                       | Caracia Chris                 |  |