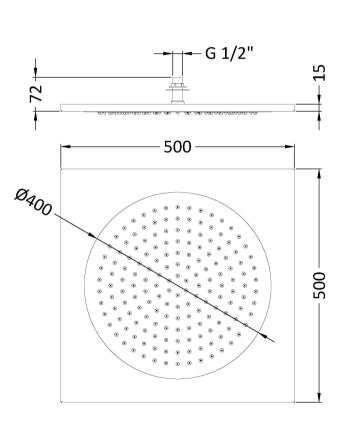

## TECHNICAL DATA SHEET

ROXOR

Sales Code: HEAD82

**Description:** Ceiling Tile Shower Head 500mm

| Length (mm):                     |                     |
|----------------------------------|---------------------|
| Width (mm):                      | 500                 |
| Height (mm):                     | 72                  |
| Depth (mm):                      | 500                 |
| Nett Weight (kg):                | 5.5                 |
| Packaging Dimensions             |                     |
| Length (mm):                     | 560                 |
| Width (mm):                      | 560                 |
| Height (mm):                     | 125                 |
| Gross Weight (kg):               | 5.5                 |
|                                  |                     |
| Packaging Data                   | White Cardboard Box |
| Box Colour:                      |                     |
| Box Qty:                         | 1                   |
| Label Size:                      | 100 x 50            |
| Label Colour:                    | White Label         |
| Label Qty:                       | 2                   |
| Outer Box Dimensions (If A       | аррисарие)          |
| Length (mm):                     |                     |
| Width (mm):                      | 550                 |
| Height (mm):                     | 540                 |
| Depth (mm):                      | 400                 |
| Gross Weight (kg):               | 22                  |
| Barcode:                         | 5055369036820       |
| Product Details                  |                     |
| Country of Origin:               | China               |
| Fitting Instruction:             | No                  |
| Product Material:                | Stainless Steel     |
| Mount Type:                      | Wall, Surface       |
| Outlet Elbow Supplied:           | No                  |
| Easy Clean:                      | Yes                 |
| Head Included:                   | Yes                 |
| Handset Included:                | No                  |
| Body Jets Included:              | Not Applicable      |
| No of Body Jets:                 | Not Applicable      |
| Operating Pressure (bar):        | 0.5                 |
| Valve/Cartridge Type:            | Not Applicable      |
| Flow Rates (L/min): 0.1 bar: N/A |                     |
| TMV2 Approved: No                | Approval No: N/A    |
| TMV3 Approved: No                | Approval No: N/A    |
| WRAS Approved: No                | Approval No: N/A    |
| Head Function:                   | Single              |
| Handset Function:                | Not Applicable      |
| Body Jet Info:                   | Not Applicable      |
| Pipe Size:                       | Not Applicable      |
| Pipe Centres:                    | N/A                 |
| Colour/Finish:                   | Chrome              |
| Hose Included:                   | Not Applicable      |
|                                  | N/A                 |