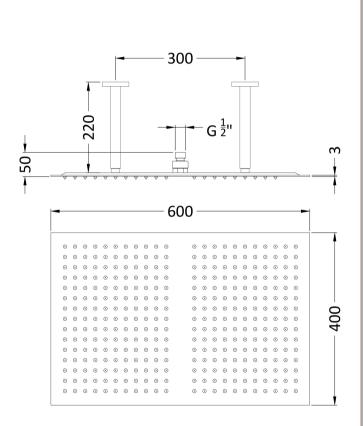

Sales Code: HEAD66 Description: Ceiling Mounted Shower Head 600X400mm

| Donator of Discoursies         |                                        |
|--------------------------------|----------------------------------------|
| <b>Product Dimensions</b>      |                                        |
| Length (mm):                   |                                        |
| Width (mm):                    | 600                                    |
| Height (mm):                   | 220                                    |
| Depth (mm):                    | 400                                    |
| Nett Weight (kg):              | 7.8                                    |
| <b>Packaging Dimensions</b>    |                                        |
| Length (mm):                   | 700                                    |
| Width (mm):                    | 520                                    |
| Height (mm):                   | 115                                    |
| Gross Weight (kg):             | 7.8                                    |
| Packaging Data                 |                                        |
| Box Colour:                    | White Cardboard Box                    |
| Box Qty:                       | 1                                      |
| Label Size:                    | 100 x 50                               |
| Label Colour:                  | White Label                            |
| Label Qty:                     | 2                                      |
| Outer Box Dimensions (I        | f Applicable)                          |
| Length (mm):                   | FF ··································· |
| Width (mm):                    |                                        |
| Height (mm):                   |                                        |
| Depth (mm):                    |                                        |
| Gross Weight (kg):             |                                        |
| Barcode:                       | 5055369021307                          |
| Product Details                |                                        |
| Country of Origin:             | China                                  |
| Fitting Instruction:           | No                                     |
| Product Material:              | Stainless Steel                        |
| Mount Type:                    | Surface, Wall                          |
| Outlet Elbow Supplied:         | No                                     |
| Easy Clean:                    | Yes                                    |
| Head Included:                 | Yes                                    |
| Handset Included:              | No                                     |
| Body Jets Included:            | Not Applicable                         |
| No of Body Jets:               | Not Applicable                         |
| Operating Pressure (bar):      | 0.5                                    |
| Valve/Cartridge Type:          | Not Applicable                         |
| Flow Rates (L/min): 0.1 bar: N |                                        |
| TMV2 Approved: No              | Approval No: N/A                       |
| TMV3 Approved: No              | Approval No: N/A                       |
| WRAS Approved: No              | Approval No: N/A                       |
| Head Function:                 | Single                                 |
| Handset Function:              | Not Applicable                         |
| Body Jet Info:                 | Not Applicable                         |
| Pipe Size:                     | Not Applicable                         |
| Pipe Centres:                  | N/A                                    |
| Colour/Finish:                 | Chrome                                 |
| Hose Included:                 | Not Applicable                         |
| No. of Outlets:                | N/A                                    |
|                                |                                        |