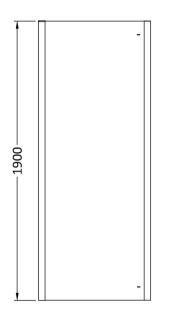

## ENCLOSURES

Sales Code: M76EP-E8

**Description:** 760 Side Panel 8mm

| Product Dimensions         |                               |
|----------------------------|-------------------------------|
| Height (mm):               | 1900                          |
| Width (mm):                | 750                           |
| Depth (mm):                | 31                            |
| Nett Weight (kg):          | 30.3                          |
| Packaging Dimensions       |                               |
| Height (mm):               | 1960                          |
| Width (mm):                | 770                           |
| Length (mm):               | 95                            |
| Gross Weight (kg):         | 30.3                          |
| Packaging Data             |                               |
| Box Colour:                | Brown Cardboard Box - Printed |
| Box Qty:                   | 1                             |
| Label Size:                | 100 x 50                      |
| Label Colour:              | Not Applicable                |
| Label Qty:                 | 0                             |
| Outer Box Dimensions (If A | Applicable)                   |
| Height (mm):               |                               |
| Width (mm):                |                               |
| Depth (mm):                |                               |
| Length (mm):               |                               |
| Gross Weight (kg):         |                               |
| Barcode:                   | 5055369080656                 |
| Product Details            |                               |
| Country of Origin:         | China                         |
| Fitting Instruction:       | No                            |
| CE & UKCA:                 | Yes                           |
| Profile Material:          | Aluminium                     |
| Profile Finish:            | Polished Chrome               |
| Adjustments (mm):          | 725mm -750mm                  |
| Entry Width (mm):          | N/A                           |
| Swing In Dim (mm):         | N/A                           |
| Swing Out Dim (mm):        | N/A                           |
| Radius (mm):               | Not Applicable                |
| Glass Thickness (mm):      | 8                             |
| Easy Fit:                  | No                            |
| Easy Clean:                | Yes                           |
| Handle Style:              | Not Applicable                |
| Handle Material:           | Not Applicable                |
| Enclosure Design:          | Semi-Frameless                |
| Wheel Type:                | Not Applicable                |
| Support Bar Included:      | Support Bar Not Included      |
| Extras:                    | Screw Cover Strip             |