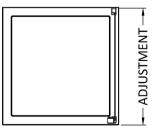

## ENCLOSURES

Sales Code: M76EP-E8

**Description:** 760 Side Panel 8mm

| Product Dimensions         |                               |
|----------------------------|-------------------------------|
| Height (mm):               | 1900                          |
| Width (mm):                | 750                           |
| Depth (mm):                | 31                            |
| Nett Weight (kg):          | 30.3                          |
| Packaging Dimensions       |                               |
| Height (mm):               | 1960                          |
| Width (mm):                | 770                           |
| Length (mm):               | 95                            |
| Gross Weight (kg):         | 30.3                          |
| Packaging Data             |                               |
| Box Colour:                | Brown Cardboard Box - Printed |
| Box Qty:                   | 1                             |
| Label Size:                | 100 x 50                      |
| Label Colour:              | Not Applicable                |
| Label Qty:                 | 0                             |
| Outer Box Dimensions (If A | Applicable)                   |
| Height (mm):               |                               |
| Width (mm):                |                               |
| Depth (mm):                |                               |
| Length (mm):               |                               |
| Gross Weight (kg):         |                               |
| Barcode:                   | 5055369080656                 |
| Product Details            |                               |
| Country of Origin:         | China                         |
| Fitting Instruction:       | No                            |
| CE & UKCA:                 | Yes                           |
| Profile Material:          | Aluminium                     |
| Profile Finish:            | Polished Chrome               |
| Adjustments (mm):          | 725mm -750mm                  |
| Entry Width (mm):          | N/A                           |
| Swing In Dim (mm):         | N/A                           |
| Swing Out Dim (mm):        | N/A                           |
| Radius (mm):               | Not Applicable                |
| Glass Thickness (mm):      | 8                             |
| Easy Fit:                  | No                            |
| Easy Clean:                | Yes                           |
| Handle Style:              | Not Applicable                |
| Handle Material:           | Not Applicable                |
| Enclosure Design:          | Semi-Frameless                |
| Wheel Type:                | Not Applicable                |
| Support Bar Included:      | Support Bar Not Included      |
| Extras:                    | Screw Cover Strip             |