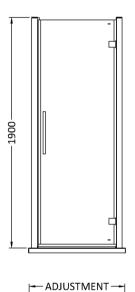

Sales Code: MH80-E8 Description: 800 Hinged Door 8mm

| <b>Product Dimensions</b> |                               |
|---------------------------|-------------------------------|
| Height (mm):              | 1900                          |
| Width (mm):               | 790                           |
| Depth (mm):               | 44                            |
| Nett Weight (kg):         | 34                            |
| Packaging Dimensions      |                               |
| Height (mm):              | 1960                          |
| Width (mm):               | 830                           |
| Length (mm):              | 65                            |
| Gross Weight (kg):        | 34                            |
| Packaging Data            |                               |
| Box Colour:               | Brown Cardboard Box - Printed |
| Box Qty:                  | 1                             |
| Label Size:               | 100 x 50                      |
| Label Colour:             | Not Applicable                |
| Label Qty:                | 0                             |
| Outer Box Dimensions (In  | f Applicable)                 |
| Height (mm):              |                               |
| Width (mm):               |                               |
| Depth (mm):               |                               |
| Length (mm):              |                               |
| Gross Weight (kg):        |                               |
| Barcode:                  | 5055369080625                 |
| <b>Product Details</b>    |                               |
| Country of Origin:        | China                         |
| Fitting Instruction:      | No                            |
| CE & UKCA:                | Yes                           |
| Profile Material:         | Aluminium                     |
| Profile Finish:           | Polished Chrome               |
| Adjustments (mm):         | 745mm - 790mm                 |
| Entry Width (mm):         | 620mm                         |
| Swing In Dim (mm):        | N/A                           |
| Swing Out Dim (mm):       | 620mm                         |
| Radius (mm):              | Not Applicable                |
| Glass Thickness (mm):     | 8                             |
| Easy Fit:                 | No                            |
| Easy Clean:               | Yes                           |
| Handle Style:             | Square T Shape Handle         |
| Handle Material:          | Metal                         |
| Enclosure Design:         | Semi-Frameless                |
| Wheel Type:               | Not Applicable                |
| Support Bar Included:     | Support Bar Not Included      |
| Extras:                   | Screw Cover Strip             |