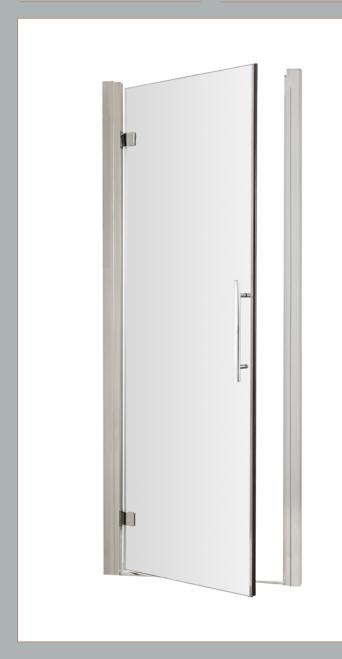

Sales Code: MH80-E8 Description: 800 Hinged Door 8mm

| <b>Product Dimensions</b> |                               |
|---------------------------|-------------------------------|
| Height (mm):              | 1900                          |
| Width (mm):               | 790                           |
| Depth (mm):               | 44                            |
| Nett Weight (kg):         | 34                            |
| Packaging Dimensions      |                               |
| Height (mm):              | 1960                          |
| Width (mm):               | 830                           |
| Length (mm):              | 65                            |
| Gross Weight (kg):        | 34                            |
| Packaging Data            |                               |
| Box Colour:               | Brown Cardboard Box - Printed |
| Box Qty:                  | 1                             |
| Label Size:               | 100 x 50                      |
| Label Colour:             | Not Applicable                |
| Label Qty:                | 0                             |
| Outer Box Dimensions (In  | f Applicable)                 |
| Height (mm):              |                               |
| Width (mm):               |                               |
| Depth (mm):               |                               |
| Length (mm):              |                               |
| Gross Weight (kg):        |                               |
| Barcode:                  | 5055369080625                 |
| <b>Product Details</b>    |                               |
| Country of Origin:        | China                         |
| Fitting Instruction:      | No                            |
| CE & UKCA:                | Yes                           |
| Profile Material:         | Aluminium                     |
| Profile Finish:           | Polished Chrome               |
| Adjustments (mm):         | 745mm - 790mm                 |
| Entry Width (mm):         | 620mm                         |
| Swing In Dim (mm):        | N/A                           |
| Swing Out Dim (mm):       | 620mm                         |
| Radius (mm):              | Not Applicable                |
| Glass Thickness (mm):     | 8                             |
| Easy Fit:                 | No                            |
| Easy Clean:               | Yes                           |
| Handle Style:             | Square T Shape Handle         |
| Handle Material:          | Metal                         |
| Enclosure Design:         | Semi-Frameless                |
| Wheel Type:               | Not Applicable                |
| Support Bar Included:     | Support Bar Not Included      |
| Extras:                   | Screw Cover Strip             |