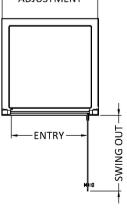

Sales Code: MH80-E8 Description: 800 Hinged Door 8mm

| <b>Product Dimensions</b> |                               |
|---------------------------|-------------------------------|
| Height (mm):              | 1900                          |
| Width (mm):               | 790                           |
| Depth (mm):               | 44                            |
| Nett Weight (kg):         | 34                            |
| Packaging Dimensions      |                               |
| Height (mm):              | 1960                          |
| Width (mm):               | 830                           |
| Length (mm):              | 65                            |
| Gross Weight (kg):        | 34                            |
| Packaging Data            |                               |
| Box Colour:               | Brown Cardboard Box - Printed |
| Box Qty:                  | 1                             |
| Label Size:               | 100 x 50                      |
| Label Colour:             | Not Applicable                |
| Label Qty:                | 0                             |
| Outer Box Dimensions (In  | f Applicable)                 |
| Height (mm):              |                               |
| Width (mm):               |                               |
| Depth (mm):               |                               |
| Length (mm):              |                               |
| Gross Weight (kg):        |                               |
| Barcode:                  | 5055369080625                 |
| <b>Product Details</b>    |                               |
| Country of Origin:        | China                         |
| Fitting Instruction:      | No                            |
| CE & UKCA:                | Yes                           |
| Profile Material:         | Aluminium                     |
| Profile Finish:           | Polished Chrome               |
| Adjustments (mm):         | 745mm - 790mm                 |
| Entry Width (mm):         | 620mm                         |
| Swing In Dim (mm):        | N/A                           |
| Swing Out Dim (mm):       | 620mm                         |
| Radius (mm):              | Not Applicable                |
| Glass Thickness (mm):     | 8                             |
| Easy Fit:                 | No                            |
| Easy Clean:               | Yes                           |
| Handle Style:             | Square T Shape Handle         |
| Handle Material:          | Metal                         |
| Enclosure Design:         | Semi-Frameless                |
| Wheel Type:               | Not Applicable                |
| Support Bar Included:     | Support Bar Not Included      |
| Extras:                   | Screw Cover Strip             |