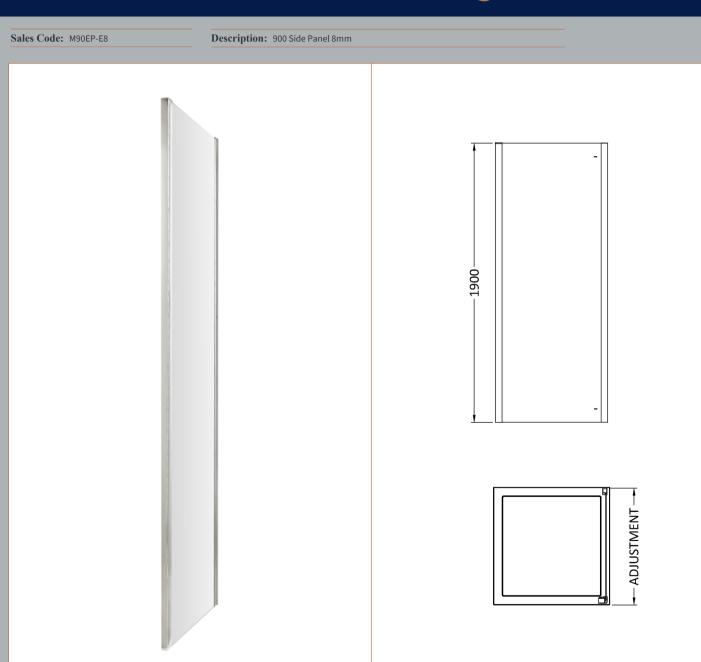

| <b>Product Dimensions</b> |                               |
|---------------------------|-------------------------------|
| Height (mm):              | 1900                          |
| Width (mm):               | 890                           |
| Depth (mm):               | 31                            |
| Nett Weight (kg):         | 35.1                          |
| Packaging Dimensions      |                               |
| Height (mm):              | 1970                          |
| Width (mm):               | 920                           |
| Length (mm):              | 90                            |
| Gross Weight (kg):        | 35.1                          |
| Packaging Data            |                               |
| Box Colour:               | Brown Cardboard Box - Printed |
| Box Qty:                  | 1                             |
| Label Size:               | 100 x 50                      |
| Label Colour:             | Not Applicable                |
| Label Qty:                | 0                             |
| Outer Box Dimensions (If  | Applicable)                   |
| Height (mm):              |                               |
| Width (mm):               |                               |
| Depth (mm):               |                               |
| Length (mm):              |                               |
| Gross Weight (kg):        |                               |
| Barcode:                  | 5055369080670                 |
| Product Details           |                               |
| Country of Origin:        | China                         |
| Fitting Instruction:      | No                            |
| CE & UKCA:                | Yes                           |
| Profile Material:         | Aluminium                     |
| Profile Finish:           | Polished Chrome               |
| Adjustments (mm):         | 865mm -890mm                  |
| Entry Width (mm):         | N/A                           |
| Swing In Dim (mm):        | N/A                           |
| Swing Out Dim (mm):       | N/A                           |
| Radius (mm):              | Not Applicable                |
| Glass Thickness (mm):     | 8                             |
| Easy Fit:                 | No                            |
| Easy Clean:               | Yes                           |
| Handle Style:             | Not Applicable                |
| Handle Material:          | Not Applicable                |
| Enclosure Design:         | Semi-Frameless                |
| Wheel Type:               | Not Applicable                |
| Support Bar Included:     | Support Bar Not Included      |
| Extras:                   |                               |