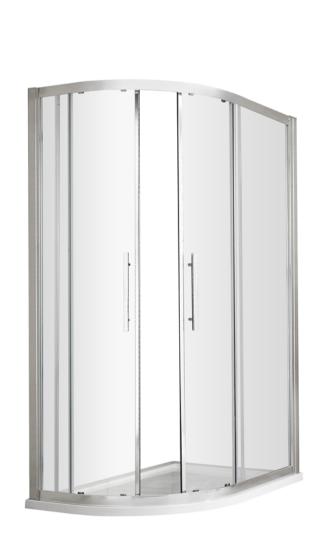

## ROXOR

Sales Code: M1080Q-E8 Description: 1000X800 Double Door Quad 8mm

| <b>Product Dimensions</b> |                               |
|---------------------------|-------------------------------|
| Height (mm):              | 1900                          |
| Width (mm):               | 980                           |
| Depth (mm):               | 780                           |
| Nett Weight (kg):         | 60.3                          |
| Packaging Dimensions      |                               |
| Height (mm):              | 1960                          |
| Width (mm):               | 480                           |
| Length (mm):              | 150                           |
| Gross Weight (kg):        | 60.3                          |
| Packaging Data            |                               |
| Box Colour:               | Brown Cardboard Box - Printed |
| Box Qty:                  | 1                             |
| Label Size:               | 100 x 50                      |
| Label Colour:             | Not Applicable                |
| Label Qty:                | 0                             |
| Outer Box Dimensions (If  | Applicable)                   |
| Height (mm):              | **                            |
| Width (mm):               |                               |
| Depth (mm):               |                               |
| Length (mm):              |                               |
| Gross Weight (kg):        |                               |
| Barcode:                  | 5055369080557                 |
| Product Details           |                               |
| Country of Origin:        | China                         |
| Fitting Instruction:      | No                            |
| CE & UKCA:                | Yes                           |
| Profile Material:         | Aluminium                     |
| Profile Finish:           | Polished Chrome               |
| Adjustments (mm):         | 960mm - 980mm / 760mm - 780mm |
| Entry Width (mm):         | 455mm                         |
| Swing In Dim (mm):        | N/A                           |
| Swing Out Dim (mm):       | N/A                           |
| Radius (mm):              | 538 mm                        |
| Glass Thickness (mm):     | 8                             |
| Easy Fit:                 | Yes                           |
| Easy Clean:               | Yes                           |
| Handle Style:             | Square T Shape Handle         |
| Handle Material:          | Metal                         |
| Enclosure Design:         | Framed                        |
| Wheel Type:               | Dual, Quick Release           |
| Support Bar Included:     | Support Bar Not Included      |
| Extras:                   | Screw Cover Strip             |