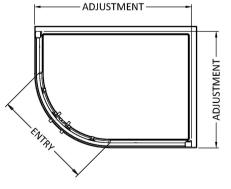

## ROXOR

Sales Code: M1080Q-E8 Description: 1000X800 Double Door Quad 8mm

| <b>Product Dimensions</b> |                               |
|---------------------------|-------------------------------|
| Height (mm):              | 1900                          |
| Width (mm):               | 980                           |
| Depth (mm):               | 780                           |
| Nett Weight (kg):         | 60.3                          |
| Packaging Dimensions      |                               |
| Height (mm):              | 1960                          |
| Width (mm):               | 480                           |
| Length (mm):              | 150                           |
| Gross Weight (kg):        | 60.3                          |
| Packaging Data            |                               |
| Box Colour:               | Brown Cardboard Box - Printed |
| Box Qty:                  | 1                             |
| Label Size:               | 100 x 50                      |
| Label Colour:             | Not Applicable                |
| Label Qty:                | 0                             |
| Outer Box Dimensions (If  | Applicable)                   |
| Height (mm):              | **                            |
| Width (mm):               |                               |
| Depth (mm):               |                               |
| Length (mm):              |                               |
| Gross Weight (kg):        |                               |
| Barcode:                  | 5055369080557                 |
| Product Details           |                               |
| Country of Origin:        | China                         |
| Fitting Instruction:      | No                            |
| CE & UKCA:                | Yes                           |
| Profile Material:         | Aluminium                     |
| Profile Finish:           | Polished Chrome               |
| Adjustments (mm):         | 960mm - 980mm / 760mm - 780mm |
| Entry Width (mm):         | 455mm                         |
| Swing In Dim (mm):        | N/A                           |
| Swing Out Dim (mm):       | N/A                           |
| Radius (mm):              | 538 mm                        |
| Glass Thickness (mm):     | 8                             |
| Easy Fit:                 | Yes                           |
| Easy Clean:               | Yes                           |
| Handle Style:             | Square T Shape Handle         |
| Handle Material:          | Metal                         |
| Enclosure Design:         | Framed                        |
| Wheel Type:               | Dual, Quick Release           |
| Support Bar Included:     | Support Bar Not Included      |
| Extras:                   | Screw Cover Strip             |