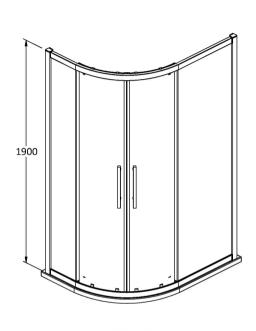

## ROXOR

Sales Code: M1080Q-E8 Description: 1000X800 Double Door Quad 8mm

| <b>Product Dimensions</b> |                               |
|---------------------------|-------------------------------|
| Height (mm):              | 1900                          |
| Width (mm):               | 980                           |
| Depth (mm):               | 780                           |
| Nett Weight (kg):         | 60.3                          |
| Packaging Dimensions      |                               |
| Height (mm):              | 1960                          |
| Width (mm):               | 480                           |
| Length (mm):              | 150                           |
| Gross Weight (kg):        | 60.3                          |
| Packaging Data            |                               |
| Box Colour:               | Brown Cardboard Box - Printed |
| Box Qty:                  | 1                             |
| Label Size:               | 100 x 50                      |
| Label Colour:             | Not Applicable                |
| Label Qty:                | 0                             |
| Outer Box Dimensions (If  | Applicable)                   |
| Height (mm):              | **                            |
| Width (mm):               |                               |
| Depth (mm):               |                               |
| Length (mm):              |                               |
| Gross Weight (kg):        |                               |
| Barcode:                  | 5055369080557                 |
| Product Details           |                               |
| Country of Origin:        | China                         |
| Fitting Instruction:      | No                            |
| CE & UKCA:                | Yes                           |
| Profile Material:         | Aluminium                     |
| Profile Finish:           | Polished Chrome               |
| Adjustments (mm):         | 960mm - 980mm / 760mm - 780mm |
| Entry Width (mm):         | 455mm                         |
| Swing In Dim (mm):        | N/A                           |
| Swing Out Dim (mm):       | N/A                           |
| Radius (mm):              | 538 mm                        |
| Glass Thickness (mm):     | 8                             |
| Easy Fit:                 | Yes                           |
| Easy Clean:               | Yes                           |
| Handle Style:             | Square T Shape Handle         |
| Handle Material:          | Metal                         |
| Enclosure Design:         | Framed                        |
| Wheel Type:               | Dual, Quick Release           |
| Support Bar Included:     | Support Bar Not Included      |
| Extras:                   | Screw Cover Strip             |