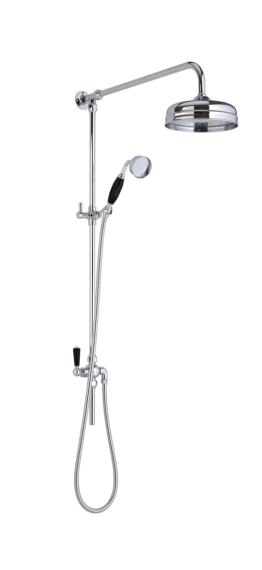

Sales Code: AM412 Description: Victorian Black Grand Rigid Riser Kit

| roduct Dimensions               |                                               |
|---------------------------------|-----------------------------------------------|
| ength (mm):                     |                                               |
| /idth (mm):                     | 194                                           |
| eight (mm):                     | 1260                                          |
| epth (mm):                      | 670                                           |
| ett Weight (kg):                | 4.7                                           |
| ackaging Dimensions             |                                               |
| ength (mm):                     | 1100                                          |
| /idth (mm):                     | 240                                           |
| eight (mm):                     | 110                                           |
| ross Weight (kg):               | 5.2                                           |
| ackaging Data                   |                                               |
| ox Colour:                      | White Cardboard Box                           |
| ox Qty:                         | 1                                             |
| abel Size:                      | 100 x 50                                      |
| abel Colour:                    | White Label                                   |
| abel Qty:                       | 2                                             |
| Outer Box Dimensions (If A      | Applicable)                                   |
| ength (mm):                     |                                               |
| /idth (mm):                     |                                               |
| eight (mm):                     |                                               |
| epth (mm):                      |                                               |
| ross Weight (kg):               | 19                                            |
| arcode:                         | 5055275867976                                 |
| roduct Details                  |                                               |
| ountry of Origin:               | China                                         |
| itting Instruction:             | No                                            |
| roduct Material:                | Brass/ABS                                     |
| Iount Type:                     | Wall, Surface                                 |
| utlet Elbow Supplied:           | No                                            |
| asy Clean:                      | No                                            |
| ead Included:                   | Yes                                           |
| andset Included:                | Yes                                           |
| ody Jets Included:              | No                                            |
| o of Body Jets:                 | Not Applicable                                |
| perating Pressure (bar):        | 0.5                                           |
| alve/Cartridge Type:            | Not Applicable                                |
| low Rates (L/min): 0.1 bar: N/A | 0.5 bar: N/A 1 bar: N/A 2 bar: N/A 3 bar: N/A |
| MV2 Approved: No                | Approval No: N/A                              |
| MV3 Approved: No                | Approval No: N/A                              |
| /RAS Approved: No               | Approval No: N/A                              |
| ead Function:                   | Single                                        |
| andset Function:                | Single Setting                                |
| ody Jet Info:                   | Not Applicable                                |
| ipe Size:                       | 18 mm                                         |
| ipe Centres:                    | N/A                                           |
| olour/Finish:                   | Chrome                                        |
| ose Included:                   | Yes                                           |
| o. of Outlets:                  | 2                                             |