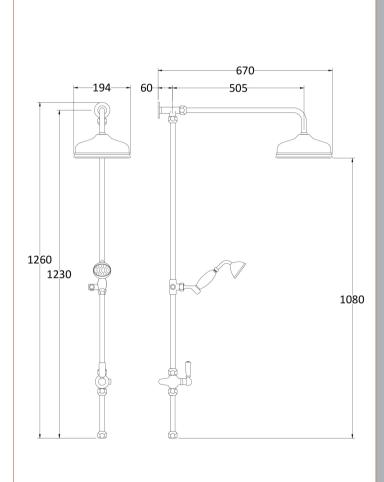

Sales Code: AM412 Description: Victorian Black Grand Rigid Riser Kit

| roduct Dimensions               |                                               |
|---------------------------------|-----------------------------------------------|
| ength (mm):                     |                                               |
| /idth (mm):                     | 194                                           |
| eight (mm):                     | 1260                                          |
| epth (mm):                      | 670                                           |
| ett Weight (kg):                | 4.7                                           |
| ackaging Dimensions             |                                               |
| ength (mm):                     | 1100                                          |
| /idth (mm):                     | 240                                           |
| eight (mm):                     | 110                                           |
| ross Weight (kg):               | 5.2                                           |
| ackaging Data                   |                                               |
| ox Colour:                      | White Cardboard Box                           |
| ox Qty:                         | 1                                             |
| abel Size:                      | 100 x 50                                      |
| abel Colour:                    | White Label                                   |
| abel Qty:                       | 2                                             |
| Outer Box Dimensions (If A      | Applicable)                                   |
| ength (mm):                     |                                               |
| /idth (mm):                     |                                               |
| eight (mm):                     |                                               |
| epth (mm):                      |                                               |
| ross Weight (kg):               | 19                                            |
| arcode:                         | 5055275867976                                 |
| roduct Details                  |                                               |
| ountry of Origin:               | China                                         |
| itting Instruction:             | No                                            |
| roduct Material:                | Brass/ABS                                     |
| Iount Type:                     | Wall, Surface                                 |
| utlet Elbow Supplied:           | No                                            |
| asy Clean:                      | No                                            |
| ead Included:                   | Yes                                           |
| andset Included:                | Yes                                           |
| ody Jets Included:              | No                                            |
| o of Body Jets:                 | Not Applicable                                |
| perating Pressure (bar):        | 0.5                                           |
| alve/Cartridge Type:            | Not Applicable                                |
| low Rates (L/min): 0.1 bar: N/A | 0.5 bar: N/A 1 bar: N/A 2 bar: N/A 3 bar: N/A |
| MV2 Approved: No                | Approval No: N/A                              |
| MV3 Approved: No                | Approval No: N/A                              |
| /RAS Approved: No               | Approval No: N/A                              |
| ead Function:                   | Single                                        |
| andset Function:                | Single Setting                                |
| ody Jet Info:                   | Not Applicable                                |
| ipe Size:                       | 18 mm                                         |
| ipe Centres:                    | N/A                                           |
| olour/Finish:                   | Chrome                                        |
| ose Included:                   | Yes                                           |
| o. of Outlets:                  | 2                                             |