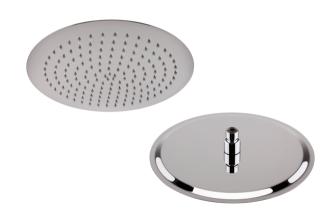

Sales Code: HEAD26 Description: Round Fixed Head 300mm Diameter

| Product Dimensions                       |                     |
|------------------------------------------|---------------------|
| Length (mm):                             |                     |
| Width (mm):                              | 300                 |
| Height (mm):                             | 53                  |
| Depth (mm):                              | 300                 |
| Nett Weight (kg):                        | 1                   |
| Packaging Dimensions                     |                     |
| Length (mm):                             | 330                 |
| Width (mm):                              | 330                 |
| Height (mm):                             | 90                  |
| Gross Weight (kg):                       | 1.32                |
| Packaging Data                           |                     |
| Box Colour:                              | White Cardboard Box |
| Box Qty:                                 | 1                   |
| Label Size:                              | 100 x 50            |
| Label Colour:                            | White Label         |
| Label Qty:                               | 2                   |
| Outer Box Dimensions (If Application)    | able)               |
| Length (mm):                             |                     |
| Width (mm):                              | 335                 |
| Height (mm):                             | 320                 |
| Depth (mm):                              | 650                 |
| Gross Weight (kg):                       | 10                  |
| Barcode:                                 | 5055146185963       |
| Product Details                          |                     |
| Country of Origin:                       | China               |
| Fitting Instruction:                     | No                  |
| Product Material:                        | Stainless Steel     |
| Mount Type:                              | Wall, Surface       |
| Outlet Elbow Supplied:                   | No                  |
| Easy Clean:                              | Yes                 |
| Head Included:                           | Yes                 |
| Handset Included:                        | No                  |
| Body Jets Included:                      | Not Applicable      |
| No of Body Jets:                         | Not Applicable      |
| Operating Pressure (bar):                | 0.5                 |
| Valve/Cartridge Type:                    | Not Applicable      |
| Flow Rates (L/min): 0.1 bar: N/A 0.5 bar |                     |
|                                          | Approval No: N/A    |
|                                          | Approval No: N/A    |
| WRAS Approved: No                        | Approval No: N/A    |
| Head Function:                           | Single              |
| Handset Function:                        | Not Applicable      |
| Body Jet Info:                           | Not Applicable      |
| Pipe Size:                               | Not Applicable      |
| Pipe Centres:                            | N/A                 |
| Colour/Finish:                           | Chrome              |
| Hose Included:                           | Not Applicable      |
| No. of Outlets:                          | N/A                 |