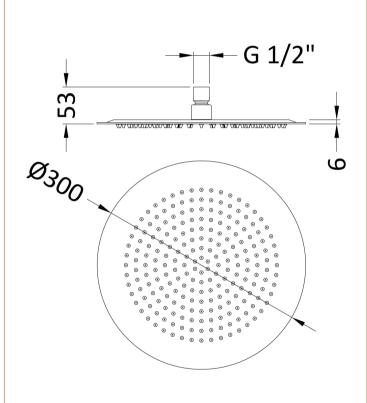

Sales Code: HEAD26 Description: Round Fixed Head 300mm Diameter

| Product Dimensions                       |                     |
|------------------------------------------|---------------------|
| Length (mm):                             |                     |
| Width (mm):                              | 300                 |
| Height (mm):                             | 53                  |
| Depth (mm):                              | 300                 |
| Nett Weight (kg):                        | 1                   |
| Packaging Dimensions                     |                     |
| Length (mm):                             | 330                 |
| Width (mm):                              | 330                 |
| Height (mm):                             | 90                  |
| Gross Weight (kg):                       | 1.32                |
| Packaging Data                           |                     |
| Box Colour:                              | White Cardboard Box |
| Box Qty:                                 | 1                   |
| Label Size:                              | 100 x 50            |
| Label Colour:                            | White Label         |
| Label Qty:                               | 2                   |
| Outer Box Dimensions (If Application)    | able)               |
| Length (mm):                             |                     |
| Width (mm):                              | 335                 |
| Height (mm):                             | 320                 |
| Depth (mm):                              | 650                 |
| Gross Weight (kg):                       | 10                  |
| Barcode:                                 | 5055146185963       |
| Product Details                          |                     |
| Country of Origin:                       | China               |
| Fitting Instruction:                     | No                  |
| Product Material:                        | Stainless Steel     |
| Mount Type:                              | Wall, Surface       |
| Outlet Elbow Supplied:                   | No                  |
| Easy Clean:                              | Yes                 |
| Head Included:                           | Yes                 |
| Handset Included:                        | No                  |
| Body Jets Included:                      | Not Applicable      |
| No of Body Jets:                         | Not Applicable      |
| Operating Pressure (bar):                | 0.5                 |
| Valve/Cartridge Type:                    | Not Applicable      |
| Flow Rates (L/min): 0.1 bar: N/A 0.5 bar |                     |
|                                          | Approval No: N/A    |
|                                          | Approval No: N/A    |
| WRAS Approved: No                        | Approval No: N/A    |
| Head Function:                           | Single              |
| Handset Function:                        | Not Applicable      |
| Body Jet Info:                           | Not Applicable      |
| Pipe Size:                               | Not Applicable      |
| Pipe Centres:                            | N/A                 |
| Colour/Finish:                           | Chrome              |
| Hose Included:                           | Not Applicable      |
| No. of Outlets:                          | N/A                 |