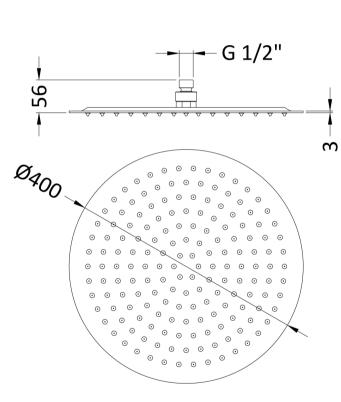

Sales Code: HEAD46 Description: Round Stainless Steel Shower Head 400mm

| Product Dimensions                       |                     |
|------------------------------------------|---------------------|
| Length (mm):                             |                     |
| Width (mm):                              | 400                 |
| Height (mm):                             | 56                  |
| Depth (mm):                              | 400                 |
| Nett Weight (kg):                        | 2.92                |
| Packaging Dimensions                     |                     |
| Length (mm):                             | 420                 |
| Width (mm):                              | 410                 |
| Height (mm):                             | 970                 |
| Gross Weight (kg):                       | 2.92                |
| Packaging Data                           |                     |
| Box Colour:                              | White Cardboard Box |
| Box Qty:                                 | 1                   |
| Label Size:                              | 100 x 50            |
| Label Colour:                            | White Label         |
| Label Qty:                               | 2                   |
| Outer Box Dimensions (If Application)    |                     |
| Length (mm):                             |                     |
| Width (mm):                              | 420                 |
| Height (mm):                             | 345                 |
| Depth (mm):                              | 440                 |
| Gross Weight (kg):                       | 12                  |
| Barcode:                                 | 5055369008940       |
| Product Details                          |                     |
| Country of Origin:                       | China               |
| Fitting Instruction:                     | No                  |
| Product Material:                        | Stainless Steel     |
| Mount Type:                              | Wall, Surface       |
| Outlet Elbow Supplied:                   | No                  |
| Easy Clean:                              | No                  |
| Head Included:                           | Yes                 |
| Handset Included:                        | No                  |
| Body Jets Included:                      | Not Applicable      |
| No of Body Jets:                         | Not Applicable      |
| Operating Pressure (bar):                | 0.5                 |
| Valve/Cartridge Type:                    | Not Applicable      |
| Flow Rates (L/min): 0.1 bar: N/A 0.5 bar |                     |
|                                          | Approval No: N/A    |
|                                          | Approval No: N/A    |
| WRAS Approved: No                        | Approval No: N/A    |
| Head Function:                           | Single              |
| Handset Function:                        | Not Applicable      |
| Body Jet Info:                           | Not Applicable      |
| Pipe Size:                               | Not Applicable      |
| Pipe Centres:                            | N/A                 |
| Colour/Finish:                           | Chrome              |
| Hose Included:                           | Not Applicable      |
| No. of Outlets:                          | N/A                 |