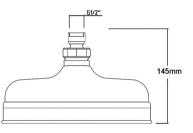

Sales Code: HEAD16 **Description:** 12" Apron Fixed Head 300mm Diameter

| <b>Product Dimensions</b>       |                                                  |
|---------------------------------|--------------------------------------------------|
| Length (mm):                    |                                                  |
| Width (mm):                     | 300                                              |
| Height (mm):                    | 160                                              |
| Depth (mm):                     | 300                                              |
| Nett Weight (kg):               | 1.8                                              |
| <b>Packaging Dimensions</b>     |                                                  |
| Length (mm):                    | 320                                              |
| Width (mm):                     | 130                                              |
| Height (mm):                    | 320                                              |
| Gross Weight (kg):              | 2.07                                             |
| Packaging Data                  |                                                  |
| Box Colour:                     | White Cardboard Box                              |
| Box Oty:                        | 1                                                |
| Label Size:                     | 100 x 50                                         |
| Label Colour:                   | White Label                                      |
| Label Qty:                      | 2                                                |
|                                 |                                                  |
| Outer Box Dimensions (If        | Аррисане)                                        |
| Length (mm):                    | 000                                              |
| Width (mm):                     | 660                                              |
| Height (mm):                    | 330                                              |
| Depth (mm):                     | 330                                              |
| Gross Weight (kg):              | 10                                               |
| Barcode:                        | 5055146185819                                    |
| <b>Product Details</b>          |                                                  |
| Country of Origin:              | China                                            |
| Fitting Instruction:            | No                                               |
| Product Material:               | Brass                                            |
| Mount Type:                     | Wall, Surface                                    |
| Outlet Elbow Supplied:          | No                                               |
| Easy Clean:                     | No                                               |
| Head Included:                  | Yes                                              |
| Handset Included:               | No                                               |
| Body Jets Included:             | Not Applicable                                   |
| No of Body Jets:                | Not Applicable                                   |
| Operating Pressure (bar):       | 0.5                                              |
| Valve/Cartridge Type:           | Not Applicable                                   |
| Flow Rates (L/min): 0.1 bar: N/ | /A 0.5 bar: N/A 1 bar: N/A 2 bar: N/A 3 bar: N/A |
| TMV2 Approved: No               | Approval No: N/A                                 |
| TMV3 Approved: No               | Approval No: N/A                                 |
| WRAS Approved: No               | Approval No: N/A                                 |
| Head Function:                  | Single                                           |
| Handset Function:               | Not Applicable                                   |
| Body Jet Info:                  | Not Applicable                                   |
| Pipe Size:                      | Not Applicable                                   |
| Pipe Centres:                   | N/A                                              |
| Colour/Finish:                  | Chrome                                           |
| Hose Included:                  | Not Applicable                                   |
| No. of Outlets:                 | N/A                                              |
|                                 |                                                  |