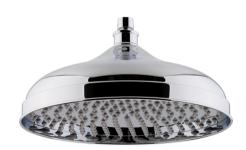

Sales Code: HEAD16 **Description:** 12" Apron Fixed Head 300mm Diameter

| <b>Product Dimensions</b>       |                                                  |
|---------------------------------|--------------------------------------------------|
| Length (mm):                    |                                                  |
| Width (mm):                     | 300                                              |
| Height (mm):                    | 160                                              |
| Depth (mm):                     | 300                                              |
| Nett Weight (kg):               | 1.8                                              |
| <b>Packaging Dimensions</b>     |                                                  |
| Length (mm):                    | 320                                              |
| Width (mm):                     | 130                                              |
| Height (mm):                    | 320                                              |
| Gross Weight (kg):              | 2.07                                             |
| Packaging Data                  |                                                  |
| Box Colour:                     | White Cardboard Box                              |
| Box Oty:                        | 1                                                |
| Label Size:                     | 100 x 50                                         |
| Label Colour:                   | White Label                                      |
| Label Qty:                      | 2                                                |
|                                 |                                                  |
| Outer Box Dimensions (If        | Аррисане)                                        |
| Length (mm):                    | 000                                              |
| Width (mm):                     | 660                                              |
| Height (mm):                    | 330                                              |
| Depth (mm):                     | 330                                              |
| Gross Weight (kg):              | 10                                               |
| Barcode:                        | 5055146185819                                    |
| <b>Product Details</b>          |                                                  |
| Country of Origin:              | China                                            |
| Fitting Instruction:            | No                                               |
| Product Material:               | Brass                                            |
| Mount Type:                     | Wall, Surface                                    |
| Outlet Elbow Supplied:          | No                                               |
| Easy Clean:                     | No                                               |
| Head Included:                  | Yes                                              |
| Handset Included:               | No                                               |
| Body Jets Included:             | Not Applicable                                   |
| No of Body Jets:                | Not Applicable                                   |
| Operating Pressure (bar):       | 0.5                                              |
| Valve/Cartridge Type:           | Not Applicable                                   |
| Flow Rates (L/min): 0.1 bar: N/ | /A 0.5 bar: N/A 1 bar: N/A 2 bar: N/A 3 bar: N/A |
| TMV2 Approved: No               | Approval No: N/A                                 |
| TMV3 Approved: No               | Approval No: N/A                                 |
| WRAS Approved: No               | Approval No: N/A                                 |
| Head Function:                  | Single                                           |
| Handset Function:               | Not Applicable                                   |
| Body Jet Info:                  | Not Applicable                                   |
| Pipe Size:                      | Not Applicable                                   |
| Pipe Centres:                   | N/A                                              |
| Colour/Finish:                  | Chrome                                           |
| Hose Included:                  | Not Applicable                                   |
| No. of Outlets:                 | N/A                                              |
|                                 |                                                  |