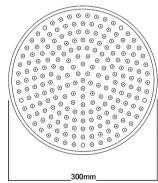

Sales Code: HEAD16 **Description:** 12" Apron Fixed Head 300mm Diameter

| <b>Product Dimensions</b>       |                                                  |
|---------------------------------|--------------------------------------------------|
| Length (mm):                    |                                                  |
| Width (mm):                     | 300                                              |
| Height (mm):                    | 160                                              |
| Depth (mm):                     | 300                                              |
| Nett Weight (kg):               | 1.8                                              |
| <b>Packaging Dimensions</b>     |                                                  |
| Length (mm):                    | 320                                              |
| Width (mm):                     | 130                                              |
| Height (mm):                    | 320                                              |
| Gross Weight (kg):              | 2.07                                             |
| Packaging Data                  |                                                  |
| Box Colour:                     | White Cardboard Box                              |
| Box Oty:                        | 1                                                |
| Label Size:                     | 100 x 50                                         |
| Label Colour:                   | White Label                                      |
| Label Qty:                      | 2                                                |
|                                 |                                                  |
| Outer Box Dimensions (If        | Аррисане)                                        |
| Length (mm):                    | 000                                              |
| Width (mm):                     | 660                                              |
| Height (mm):                    | 330                                              |
| Depth (mm):                     | 330                                              |
| Gross Weight (kg):              | 10                                               |
| Barcode:                        | 5055146185819                                    |
| <b>Product Details</b>          |                                                  |
| Country of Origin:              | China                                            |
| Fitting Instruction:            | No                                               |
| Product Material:               | Brass                                            |
| Mount Type:                     | Wall, Surface                                    |
| Outlet Elbow Supplied:          | No                                               |
| Easy Clean:                     | No                                               |
| Head Included:                  | Yes                                              |
| Handset Included:               | No                                               |
| Body Jets Included:             | Not Applicable                                   |
| No of Body Jets:                | Not Applicable                                   |
| Operating Pressure (bar):       | 0.5                                              |
| Valve/Cartridge Type:           | Not Applicable                                   |
| Flow Rates (L/min): 0.1 bar: N/ | /A 0.5 bar: N/A 1 bar: N/A 2 bar: N/A 3 bar: N/A |
| TMV2 Approved: No               | Approval No: N/A                                 |
| TMV3 Approved: No               | Approval No: N/A                                 |
| WRAS Approved: No               | Approval No: N/A                                 |
| Head Function:                  | Single                                           |
| Handset Function:               | Not Applicable                                   |
| Body Jet Info:                  | Not Applicable                                   |
| Pipe Size:                      | Not Applicable                                   |
| Pipe Centres:                   | N/A                                              |
| Colour/Finish:                  | Chrome                                           |
| Hose Included:                  | Not Applicable                                   |
| No. of Outlets:                 | N/A                                              |
|                                 |                                                  |