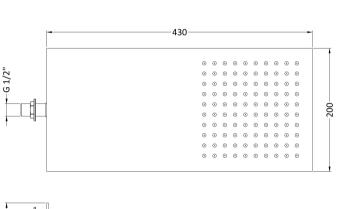

Sales Code: HEAD47 Description: Ultra Thin Fixed Shower Head

| <b>Product Dimensions</b>   |                                                   |
|-----------------------------|---------------------------------------------------|
| Length (mm):                |                                                   |
| Width (mm):                 | 200                                               |
| Height (mm):                | 60                                                |
| Depth (mm):                 | 430                                               |
| Nett Weight (kg):           | 1.4                                               |
| <b>Packaging Dimensions</b> |                                                   |
| Length (mm):                | 210                                               |
| Width (mm):                 | 70                                                |
| Height (mm):                | 510                                               |
| Gross Weight (kg):          | 2.12                                              |
| Packaging Data              |                                                   |
| Box Colour:                 | White Cardboard Box                               |
| Box Oty:                    | 1                                                 |
| Label Size:                 | 100 x 50                                          |
| Label Colour:               | White Label                                       |
| Label Qty:                  | 2                                                 |
| Outer Box Dimensions        |                                                   |
| Length (mm):                | (11 rippineubic)                                  |
| Width (mm):                 | 540                                               |
| Height (mm):                | 440                                               |
| Depth (mm):                 | 370                                               |
| Gross Weight (kg):          | 21                                                |
| Barcode:                    | 5055369010462                                     |
| Product Details             |                                                   |
| Country of Origin:          | China                                             |
| Fitting Instruction:        | No                                                |
| Product Material:           | Stainless Steel                                   |
| Mount Type:                 | Wall, Surface                                     |
| Outlet Elbow Supplied:      | No                                                |
| Easy Clean:                 | Yes                                               |
| Head Included:              | Yes                                               |
| Handset Included:           | No                                                |
| Body Jets Included:         | Not Applicable                                    |
| No of Body Jets:            | Not Applicable  Not Applicable                    |
| Operating Pressure (bar):   | 0.5                                               |
| Valve/Cartridge Type:       | Not Applicable                                    |
|                             | N/A 0.5 bar: N/A 1 bar: N/A 2 bar: N/A 3 bar: N/A |
| TMV2 Approved: No           | Approval No: N/A                                  |
| TMV3 Approved: No           | Approval No: N/A                                  |
| WRAS Approved: No           | Approval No: N/A                                  |
| Head Function:              | Single                                            |
| Handset Function:           | Not Applicable                                    |
| Body Jet Info:              | Not Applicable                                    |
| Pipe Size:                  | Not Applicable                                    |
| Pipe Centres:               | N/A                                               |
| Colour/Finish:              | Chrome                                            |
| Hose Included:              | Not Applicable                                    |
| No. of Outlets:             | N/A                                               |
|                             |                                                   |