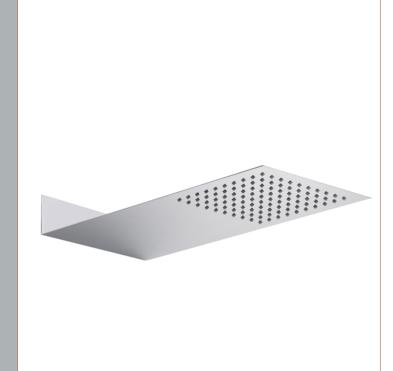

Sales Code: HEAD47 Description: Ultra Thin Fixed Shower Head

| <b>Product Dimensions</b>   |                                                   |
|-----------------------------|---------------------------------------------------|
| Length (mm):                |                                                   |
| Width (mm):                 | 200                                               |
| Height (mm):                | 60                                                |
| Depth (mm):                 | 430                                               |
| Nett Weight (kg):           | 1.4                                               |
| <b>Packaging Dimensions</b> |                                                   |
| Length (mm):                | 210                                               |
| Width (mm):                 | 70                                                |
| Height (mm):                | 510                                               |
| Gross Weight (kg):          | 2.12                                              |
| Packaging Data              |                                                   |
| Box Colour:                 | White Cardboard Box                               |
| Box Oty:                    | 1                                                 |
| Label Size:                 | 100 x 50                                          |
| Label Colour:               | White Label                                       |
| Label Qty:                  | 2                                                 |
| Outer Box Dimensions        |                                                   |
| Length (mm):                | (11 rippineubic)                                  |
| Width (mm):                 | 540                                               |
| Height (mm):                | 440                                               |
| Depth (mm):                 | 370                                               |
| Gross Weight (kg):          | 21                                                |
| Barcode:                    | 5055369010462                                     |
| Product Details             |                                                   |
| Country of Origin:          | China                                             |
| Fitting Instruction:        | No                                                |
| Product Material:           | Stainless Steel                                   |
| Mount Type:                 | Wall, Surface                                     |
| Outlet Elbow Supplied:      | No                                                |
| Easy Clean:                 | Yes                                               |
| Head Included:              | Yes                                               |
| Handset Included:           | No                                                |
| Body Jets Included:         | Not Applicable                                    |
| No of Body Jets:            | Not Applicable  Not Applicable                    |
| Operating Pressure (bar):   | 0.5                                               |
| Valve/Cartridge Type:       | Not Applicable                                    |
|                             | N/A 0.5 bar: N/A 1 bar: N/A 2 bar: N/A 3 bar: N/A |
| TMV2 Approved: No           | Approval No: N/A                                  |
| TMV3 Approved: No           | Approval No: N/A                                  |
| WRAS Approved: No           | Approval No: N/A                                  |
| Head Function:              | Single                                            |
| Handset Function:           | Not Applicable                                    |
| Body Jet Info:              | Not Applicable                                    |
| Pipe Size:                  | Not Applicable                                    |
| Pipe Centres:               | N/A                                               |
| Colour/Finish:              | Chrome                                            |
| Hose Included:              | Not Applicable                                    |
| No. of Outlets:             | N/A                                               |
|                             |                                                   |