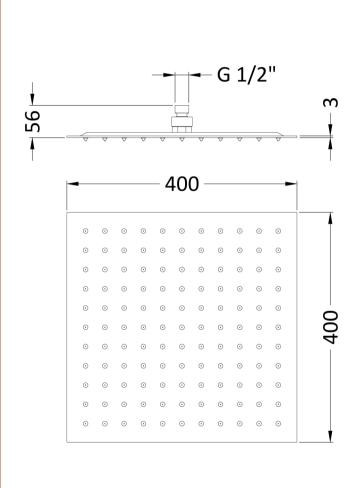

Sales Code: HEAD45 Description: Square Stainless Steel Shower Head 400mm

| Product Dimensions                     |                                           |
|----------------------------------------|-------------------------------------------|
| Length (mm):                           |                                           |
| Width (mm):                            | 400                                       |
| Height (mm):                           | 56                                        |
| Depth (mm):                            | 400                                       |
| Nett Weight (kg):                      | 3.02                                      |
| Packaging Dimensions                   |                                           |
| Length (mm):                           | 440                                       |
| Width (mm):                            | 440                                       |
| Height (mm):                           | 90                                        |
| Gross Weight (kg):                     | 4.39                                      |
| Packaging Data                         |                                           |
| Box Colour:                            | White Cardboard Box                       |
| Box Qty:                               | 1                                         |
| Label Size:                            | 100 x 50                                  |
| Label Colour:                          | White Label                               |
| Label Qty:                             | 2                                         |
| Outer Box Dimensions (If Appli         | icable)                                   |
| Length (mm):                           |                                           |
| Width (mm):                            | 420                                       |
| Height (mm):                           | 340                                       |
| Depth (mm):                            | 440                                       |
| Gross Weight (kg):                     | 18                                        |
| Barcode:                               | 5055369008933                             |
| Product Details                        |                                           |
| Country of Origin:                     | China                                     |
| Fitting Instruction:                   | No                                        |
| Product Material:                      | Stainless Steel                           |
| Mount Type:                            | Wall, Surface                             |
| Outlet Elbow Supplied:                 | No                                        |
| Easy Clean:                            | Yes                                       |
| Head Included:                         | Yes                                       |
| Handset Included:                      | No                                        |
| Body Jets Included:                    | Not Applicable                            |
| No of Body Jets:                       | Not Applicable                            |
| Operating Pressure (bar):              | 0.5                                       |
| Valve/Cartridge Type:                  | Not Applicable                            |
| Flow Rates (L/min): 0.1 bar: N/A 0.5 b | par: N/A 1 bar: N/A 2 bar: N/A 3 bar: N/A |
| TMV2 Approved: No                      | Approval No: N/A                          |
| TMV3 Approved: No                      | Approval No: N/A                          |
| WRAS Approved: No                      | Approval No: N/A                          |
| Head Function:                         | Single                                    |
| Handset Function:                      | Not Applicable                            |
| Body Jet Info:                         | Not Applicable                            |
| Pipe Size:                             | Not Applicable                            |
| Pipe Centres:                          | N/A                                       |
| Colour/Finish:                         | Chrome                                    |
| Hose Included:                         | Not Applicable                            |
| No. of Outlets:                        | N/A                                       |
|                                        |                                           |