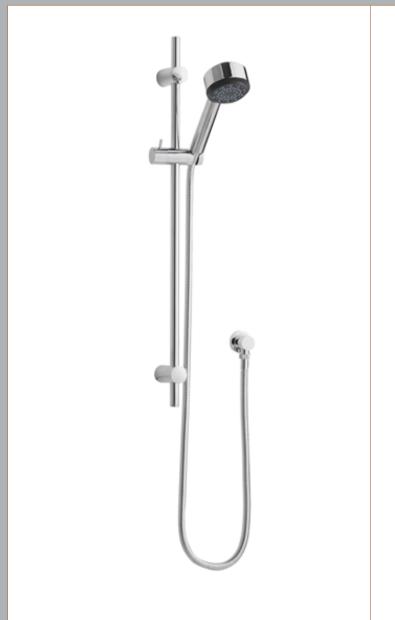

Sales Code: A3043 Description: Linear Slider Rail Kit Handset

| Product Dimensions                      |                                         |
|-----------------------------------------|-----------------------------------------|
| Length (mm):                            |                                         |
| Width (mm):                             | 129                                     |
| Height (mm):                            | 705                                     |
| Depth (mm):                             | 150                                     |
| Nett Weight (kg):                       | 1.37                                    |
| Packaging Dimensions                    |                                         |
| Length (mm):                            | 725                                     |
| Width (mm):                             | 154                                     |
| Height (mm):                            | 95                                      |
| Gross Weight (kg):                      | 1.46                                    |
| Packaging Data                          |                                         |
| Box Colour:                             | White Cardboard Box                     |
| Box Qty:                                | 1                                       |
| Label Size:                             | 100 x 50                                |
| Label Colour:                           | White Label                             |
| Label Qty:                              | 2                                       |
| Outer Box Dimensions (If Applic         | able)                                   |
| Length (mm):                            |                                         |
| Width (mm):                             | 330                                     |
| Height (mm):                            | 500                                     |
| Depth (mm):                             | 750                                     |
| Gross Weight (kg):                      | 22                                      |
| Barcode:                                | 5055146181156                           |
| Product Details                         |                                         |
| Country of Origin:                      | China                                   |
| Fitting Instruction:                    | No                                      |
| Product Material:                       | Brass/ABS                               |
| Mount Type:                             | Wall, Surface                           |
| Outlet Elbow Supplied:                  | Yes                                     |
| Easy Clean:                             | Yes                                     |
| Head Included:                          | No                                      |
| Handset Included:                       | Yes                                     |
| Body Jets Included:                     | No                                      |
| No of Body Jets:                        | Not Applicable                          |
| Operating Pressure (bar):               | 0.5                                     |
| Valve/Cartridge Type:                   | Not Applicable                          |
| Flow Rates (L/min): 0.1 bar: N/A 0.5 ba | r: N/A 1 bar: N/A 2 bar: N/A 3 bar: N/A |
| ΓMV2 Approved: No                       | Approval No: N/A                        |
| ΓMV3 Approved: No                       | Approval No: N/A                        |
| WRAS Approved: No                       | Approval No: N/A                        |
| Head Function:                          | Not Applicable                          |
| Handset Function:                       | Multiple Settings                       |
| Body Jet Info:                          | Not Applicable                          |
| Pipe Size:                              | 15 mm (1/2" Bsp)                        |
| Pipe Centres:                           | N/A                                     |
| Colour/Finish:                          | Chrome                                  |
| Hose Included:                          | Yes                                     |
| No. of Outlets:                         | 1                                       |