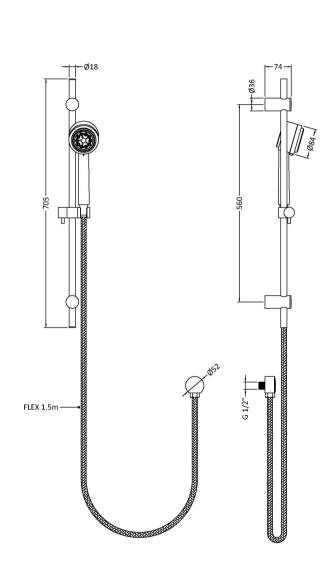

Sales Code: A3043 Description: Linear Slider Rail Kit Handset

| Product Dimensions                      |                                         |
|-----------------------------------------|-----------------------------------------|
| Length (mm):                            |                                         |
| Width (mm):                             | 129                                     |
| Height (mm):                            | 705                                     |
| Depth (mm):                             | 150                                     |
| Nett Weight (kg):                       | 1.37                                    |
| Packaging Dimensions                    |                                         |
| Length (mm):                            | 725                                     |
| Width (mm):                             | 154                                     |
| Height (mm):                            | 95                                      |
| Gross Weight (kg):                      | 1.46                                    |
| Packaging Data                          |                                         |
| Box Colour:                             | White Cardboard Box                     |
| Box Qty:                                | 1                                       |
| Label Size:                             | 100 x 50                                |
| Label Colour:                           | White Label                             |
| Label Qty:                              | 2                                       |
| Outer Box Dimensions (If Applic         | able)                                   |
| Length (mm):                            |                                         |
| Width (mm):                             | 330                                     |
| Height (mm):                            | 500                                     |
| Depth (mm):                             | 750                                     |
| Gross Weight (kg):                      | 22                                      |
| Barcode:                                | 5055146181156                           |
| Product Details                         |                                         |
| Country of Origin:                      | China                                   |
| Fitting Instruction:                    | No                                      |
| Product Material:                       | Brass/ABS                               |
| Mount Type:                             | Wall, Surface                           |
| Outlet Elbow Supplied:                  | Yes                                     |
| Easy Clean:                             | Yes                                     |
| Head Included:                          | No                                      |
| Handset Included:                       | Yes                                     |
| Body Jets Included:                     | No                                      |
| No of Body Jets:                        | Not Applicable                          |
| Operating Pressure (bar):               | 0.5                                     |
| Valve/Cartridge Type:                   | Not Applicable                          |
| Flow Rates (L/min): 0.1 bar: N/A 0.5 ba | r: N/A 1 bar: N/A 2 bar: N/A 3 bar: N/A |
| ΓMV2 Approved: No                       | Approval No: N/A                        |
| ΓMV3 Approved: No                       | Approval No: N/A                        |
| WRAS Approved: No                       | Approval No: N/A                        |
| Head Function:                          | Not Applicable                          |
| Handset Function:                       | Multiple Settings                       |
| Body Jet Info:                          | Not Applicable                          |
| Pipe Size:                              | 15 mm (1/2" Bsp)                        |
| Pipe Centres:                           | N/A                                     |
| Colour/Finish:                          | Chrome                                  |
| Hose Included:                          | Yes                                     |
| No. of Outlets:                         | 1                                       |