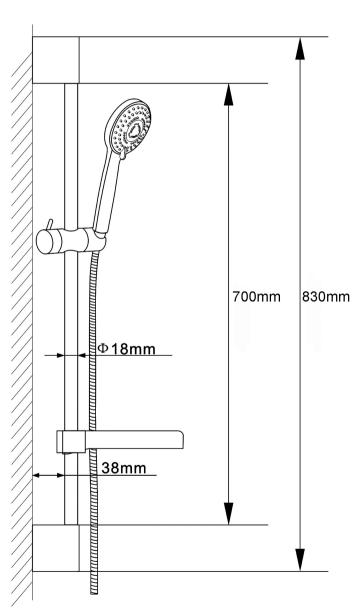

Sales Code: A3041 Description: Slimline Slider Rail Kit

| Product Dimensions               |                     |
|----------------------------------|---------------------|
| Length (mm):                     |                     |
| Width (mm):                      | 10                  |
| Height (mm):                     | 830                 |
| Depth (mm):                      | 70                  |
| Nett Weight (kg):                | 1.38                |
| Packaging Dimensions             | 1.00                |
|                                  | 725                 |
| Length (mm): Width (mm):         | 154                 |
|                                  | 95                  |
| Height (mm):                     |                     |
| Gross Weight (kg):               | 1.44                |
| Packaging Data                   |                     |
| Box Colour:                      | White Cardboard Box |
| Box Qty:                         | 1                   |
| Label Size:                      | 100 x 50            |
| Label Colour:                    | White Label         |
| Label Qty:                       | 2                   |
| Outer Box Dimensions (If A       | Applicable)         |
| Length (mm):                     |                     |
| Width (mm):                      | 330                 |
| Height (mm):                     | 500                 |
| Depth (mm):                      | 750                 |
| Gross Weight (kg):               | 22                  |
| Barcode:                         | 5055146181132       |
| Product Details                  |                     |
| Country of Origin:               | China               |
| Fitting Instruction:             | No                  |
| Product Material:                | Brass/ABS           |
| Mount Type:                      | Wall, Surface       |
| Outlet Elbow Supplied:           | Yes                 |
| Easy Clean:                      | Yes                 |
| Head Included:                   | No                  |
| Handset Included:                | Yes                 |
| Body Jets Included:              | No                  |
| No of Body Jets:                 | Not Applicable      |
| Operating Pressure (bar):        | 0.5                 |
| Valve/Cartridge Type:            | Not Applicable      |
| Flow Rates (L/min): 0.1 bar: N/A |                     |
| TMV2 Approved: No                | Approval No: N/A    |
| TMV3 Approved: No                | Approval No: N/A    |
| WRAS Approved: No                | Approval No: N/A    |
| Head Function:                   | Not Applicable      |
| Handset Function:                | Multiple Settings   |
| Body Jet Info:                   | i                   |
|                                  | Not Applicable      |
| Pipe Size:                       | 15 mm (1/2" Bsp)    |
| Pipe Centres:                    | N/A                 |
| Colour/Finish:                   | Chrome              |
| Hose Included:                   | Yes                 |
| No. of Outlets:                  | 1                   |