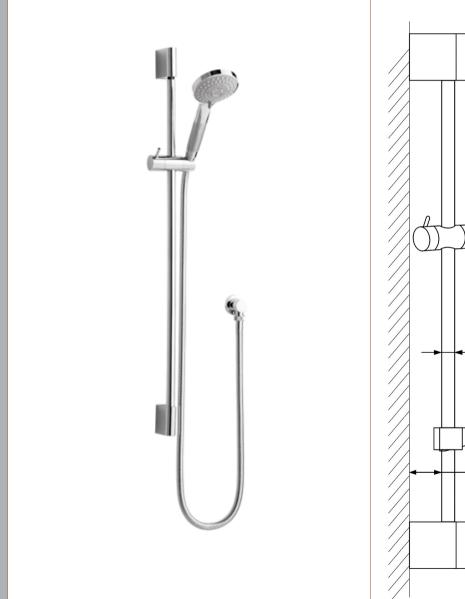

Sales Code: A3041 Description: Slimline Slider Rail Kit

| Product Dimensions               |                     |
|----------------------------------|---------------------|
| Length (mm):                     |                     |
| Width (mm):                      | 10                  |
| Height (mm):                     | 830                 |
| Depth (mm):                      | 70                  |
| Nett Weight (kg):                | 1.38                |
| Packaging Dimensions             | 1.00                |
|                                  | 725                 |
| Length (mm): Width (mm):         | 154                 |
|                                  | 95                  |
| Height (mm):                     |                     |
| Gross Weight (kg):               | 1.44                |
| Packaging Data                   |                     |
| Box Colour:                      | White Cardboard Box |
| Box Qty:                         | 1                   |
| Label Size:                      | 100 x 50            |
| Label Colour:                    | White Label         |
| Label Qty:                       | 2                   |
| Outer Box Dimensions (If A       | Applicable)         |
| Length (mm):                     |                     |
| Width (mm):                      | 330                 |
| Height (mm):                     | 500                 |
| Depth (mm):                      | 750                 |
| Gross Weight (kg):               | 22                  |
| Barcode:                         | 5055146181132       |
| Product Details                  |                     |
| Country of Origin:               | China               |
| Fitting Instruction:             | No                  |
| Product Material:                | Brass/ABS           |
| Mount Type:                      | Wall, Surface       |
| Outlet Elbow Supplied:           | Yes                 |
| Easy Clean:                      | Yes                 |
| Head Included:                   | No                  |
| Handset Included:                | Yes                 |
| Body Jets Included:              | No                  |
| No of Body Jets:                 | Not Applicable      |
| Operating Pressure (bar):        | 0.5                 |
| Valve/Cartridge Type:            | Not Applicable      |
| Flow Rates (L/min): 0.1 bar: N/A |                     |
| TMV2 Approved: No                | Approval No: N/A    |
| TMV3 Approved: No                | Approval No: N/A    |
| WRAS Approved: No                | Approval No: N/A    |
| Head Function:                   | Not Applicable      |
| Handset Function:                | Multiple Settings   |
| Body Jet Info:                   | i                   |
|                                  | Not Applicable      |
| Pipe Size:                       | 15 mm (1/2" Bsp)    |
| Pipe Centres:                    | N/A                 |
| Colour/Finish:                   | Chrome              |
| Hose Included:                   | Yes                 |
| No. of Outlets:                  | 1                   |