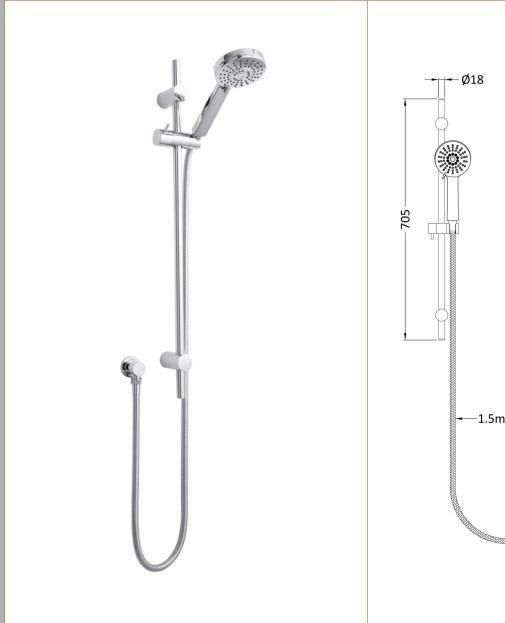

Sales Code: A3064 Description: Multi Function Water Saving Shower Kit

| Product Dimensions               |                     |
|----------------------------------|---------------------|
| Length (mm):                     |                     |
| Width (mm):                      |                     |
| Height (mm):                     | 705                 |
| Depth (mm):                      | 74                  |
| Nett Weight (kg):                | 1.7                 |
| Packaging Dimensions             |                     |
| Length (mm):                     | 725                 |
| Width (mm):                      | 154                 |
| Height (mm):                     | 95                  |
| Gross Weight (kg):               | 1.7                 |
|                                  | 1.1                 |
| Packaging Data                   |                     |
| Box Colour:                      | White Cardboard Box |
| Box Qty:                         | 1                   |
| Label Size:                      | 100 x 50            |
| Label Colour:                    | White Label         |
| Label Qty:                       | 2                   |
| Outer Box Dimensions (If A       | Applicable)         |
| Length (mm):                     |                     |
| Width (mm):                      | 745                 |
| Height (mm):                     | 500                 |
| Depth (mm):                      | 340                 |
| Gross Weight (kg):               |                     |
| Barcode:                         | 5055369044320       |
| Product Details                  |                     |
| Country of Origin:               | United Kingdom      |
| Fitting Instruction:             | No                  |
| Product Material:                | Brass/ABS           |
| Mount Type:                      | Surface, Wall       |
| Outlet Elbow Supplied:           | Yes                 |
| Easy Clean:                      | Yes                 |
| Head Included:                   | Yes                 |
| Handset Included:                | Yes                 |
| Body Jets Included:              | No                  |
| No of Body Jets:                 | Not Applicable      |
| Operating Pressure (bar):        | 0.1                 |
| Valve/Cartridge Type:            | Not Applicable      |
| Flow Rates (L/min): 0.1 bar: N/A |                     |
| TMV2 Approved: No                | Approval No: N/A    |
| TMV3 Approved: No                | Approval No: N/A    |
| WRAS Approved: No                | Approval No: N/A    |
| Head Function:                   | Multiple            |
| Handset Function:                | Multiple Settings   |
| Body Jet Info:                   | Not Applicable      |
| Pipe Size:                       | 15 mm (1/2" Bsp)    |
| Pipe Centres:                    | N/A                 |
| Colour/Finish:                   | Chrome              |
| Hose Included:                   | Yes                 |
| No. of Outlets:                  | 1                   |
| to. of Outlets.                  |                     |