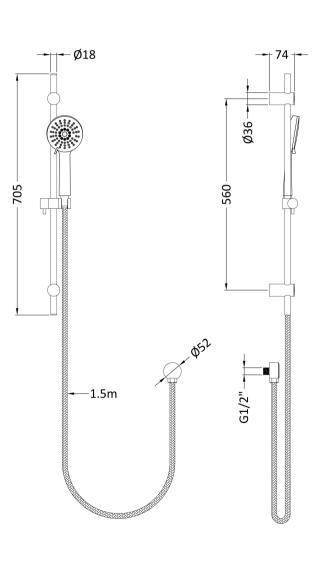

Sales Code: A3064 Description: Multi Function Water Saving Shower Kit

| Product Dimensions               |                     |
|----------------------------------|---------------------|
| Length (mm):                     |                     |
| Width (mm):                      |                     |
| Height (mm):                     | 705                 |
| Depth (mm):                      | 74                  |
| Nett Weight (kg):                | 1.7                 |
| Packaging Dimensions             |                     |
| Length (mm):                     | 725                 |
| Width (mm):                      | 154                 |
| Height (mm):                     | 95                  |
| Gross Weight (kg):               | 1.7                 |
|                                  | 1.1                 |
| Packaging Data                   |                     |
| Box Colour:                      | White Cardboard Box |
| Box Qty:                         | 1                   |
| Label Size:                      | 100 x 50            |
| Label Colour:                    | White Label         |
| Label Qty:                       | 2                   |
| Outer Box Dimensions (If A       | Applicable)         |
| Length (mm):                     |                     |
| Width (mm):                      | 745                 |
| Height (mm):                     | 500                 |
| Depth (mm):                      | 340                 |
| Gross Weight (kg):               |                     |
| Barcode:                         | 5055369044320       |
| Product Details                  |                     |
| Country of Origin:               | United Kingdom      |
| Fitting Instruction:             | No                  |
| Product Material:                | Brass/ABS           |
| Mount Type:                      | Surface, Wall       |
| Outlet Elbow Supplied:           | Yes                 |
| Easy Clean:                      | Yes                 |
| Head Included:                   | Yes                 |
| Handset Included:                | Yes                 |
| Body Jets Included:              | No                  |
| No of Body Jets:                 | Not Applicable      |
| Operating Pressure (bar):        | 0.1                 |
| Valve/Cartridge Type:            | Not Applicable      |
| Flow Rates (L/min): 0.1 bar: N/A |                     |
| TMV2 Approved: No                | Approval No: N/A    |
| TMV3 Approved: No                | Approval No: N/A    |
| WRAS Approved: No                | Approval No: N/A    |
| Head Function:                   | Multiple            |
| Handset Function:                | Multiple Settings   |
| Body Jet Info:                   | Not Applicable      |
| Pipe Size:                       | 15 mm (1/2" Bsp)    |
| Pipe Centres:                    | N/A                 |
| Colour/Finish:                   | Chrome              |
| Hose Included:                   | Yes                 |
| No. of Outlets:                  | 1                   |
| to. of Outlets.                  |                     |