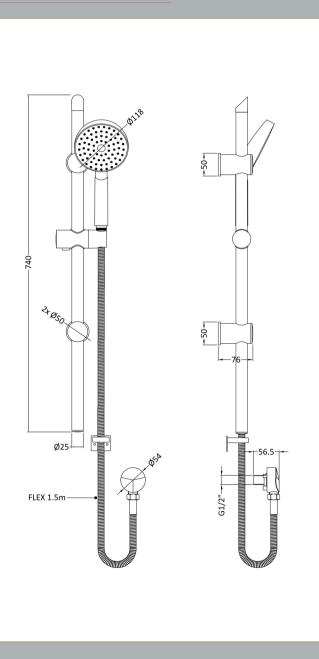

Sales Code: JTY004 Description: Slider Rail Kit

| <b>Product Dimensions</b>                  |                     |
|--------------------------------------------|---------------------|
| Length (mm):                               |                     |
| Width (mm):                                | 96                  |
| Height (mm):                               | 740                 |
| Depth (mm):                                | 76                  |
| Nett Weight (kg):                          | 1.19                |
| <b>Packaging Dimensions</b>                |                     |
| Length (mm):                               | 790                 |
| Width (mm):                                | 160                 |
| Height (mm):                               | 83                  |
| Gross Weight (kg):                         | 1.19                |
| Packaging Data                             |                     |
| Box Colour:                                | White Cardboard Box |
| Box Oty:                                   | 1                   |
| Label Size:                                | 100 x 50            |
| Label Colour:                              | White Label         |
| Label Qty:                                 | 2                   |
| Outer Box Dimensions (If A                 | annlicable)         |
| Length (mm):                               | присанс)            |
| Width (mm):                                | 430                 |
| Height (mm):                               | 340                 |
| Depth (mm):                                | 800                 |
| Gross Weight (kg):                         | 18                  |
| Barcode:                                   | 5055146163961       |
| Product Details                            | 55551.5155501       |
|                                            | China               |
| Country of Origin:<br>Fitting Instruction: | No                  |
| Product Material:                          | Brass/ABS           |
| Mount Type:                                | Surface, Wall       |
| Outlet Elbow Supplied:                     | Yes                 |
| Easy Clean:                                | Yes                 |
| Head Included:                             | No.                 |
| Handset Included:                          | Yes                 |
| Body Jets Included:                        | No                  |
| No of Body Jets:                           | Not Applicable      |
| Operating Pressure (bar):                  | 0.5                 |
| Valve/Cartridge Type:                      | Not Applicable      |
| Flow Rates (L/min): 0.1 bar: N/A           |                     |
| TMV2 Approved: No                          | Approval No: N/A    |
| TMV3 Approved: No                          | Approval No: N/A    |
| WRAS Approved: No                          | Approval No: N/A    |
| Head Function:                             | Not Applicable      |
| Handset Function:                          | Single Setting      |
| Body Jet Info:                             | Not Applicable      |
| Pipe Size:                                 | 15 mm (1/2" Bsp)    |
| Pipe Centres:                              | N/A                 |
| Colour/Finish:                             | Chrome              |
| Hose Included:                             | Yes                 |
| No. of Outlets:                            | 1                   |