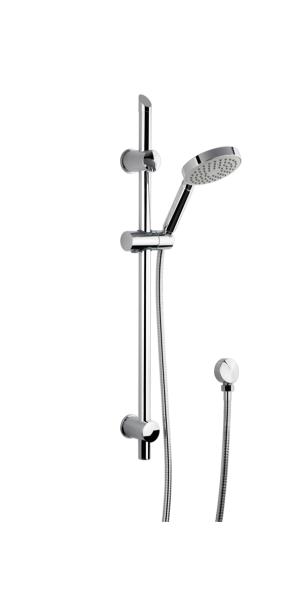

Sales Code: JTY004 Description: Slider Rail Kit

| <b>Product Dimensions</b>                  |                     |
|--------------------------------------------|---------------------|
| Length (mm):                               |                     |
| Width (mm):                                | 96                  |
| Height (mm):                               | 740                 |
| Depth (mm):                                | 76                  |
| Nett Weight (kg):                          | 1.19                |
| <b>Packaging Dimensions</b>                |                     |
| Length (mm):                               | 790                 |
| Width (mm):                                | 160                 |
| Height (mm):                               | 83                  |
| Gross Weight (kg):                         | 1.19                |
| Packaging Data                             |                     |
| Box Colour:                                | White Cardboard Box |
| Box Oty:                                   | 1                   |
| Label Size:                                | 100 x 50            |
| Label Colour:                              | White Label         |
| Label Qty:                                 | 2                   |
| Outer Box Dimensions (If A                 | annlicable)         |
| Length (mm):                               | присанс)            |
| Width (mm):                                | 430                 |
| Height (mm):                               | 340                 |
| Depth (mm):                                | 800                 |
| Gross Weight (kg):                         | 18                  |
| Barcode:                                   | 5055146163961       |
| Product Details                            | 55551.5155501       |
|                                            | China               |
| Country of Origin:<br>Fitting Instruction: | No                  |
| Product Material:                          | Brass/ABS           |
| Mount Type:                                | Surface, Wall       |
| Outlet Elbow Supplied:                     | Yes                 |
| Easy Clean:                                | Yes                 |
| Head Included:                             | No.                 |
| Handset Included:                          | Yes                 |
| Body Jets Included:                        | No                  |
| No of Body Jets:                           | Not Applicable      |
| Operating Pressure (bar):                  | 0.5                 |
| Valve/Cartridge Type:                      | Not Applicable      |
| Flow Rates (L/min): 0.1 bar: N/A           |                     |
| TMV2 Approved: No                          | Approval No: N/A    |
| TMV3 Approved: No                          | Approval No: N/A    |
| WRAS Approved: No                          | Approval No: N/A    |
| Head Function:                             | Not Applicable      |
| Handset Function:                          | Single Setting      |
| Body Jet Info:                             | Not Applicable      |
| Pipe Size:                                 | 15 mm (1/2" Bsp)    |
| Pipe Centres:                              | N/A                 |
| Colour/Finish:                             | Chrome              |
| Hose Included:                             | Yes                 |
| No. of Outlets:                            | 1                   |