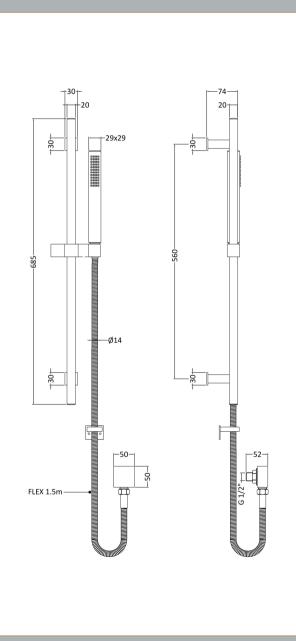

Sales Code: A3181 Description: Kubix Slider Rail Kit

| Product Dimensions                |                                               |
|-----------------------------------|-----------------------------------------------|
| Length (mm):                      |                                               |
| Width (mm):                       | 118                                           |
| Height (mm):                      | 685                                           |
| Depth (mm):                       | 74                                            |
| Nett Weight (kg):                 | 1.4                                           |
| Packaging Dimensions              | 1.7                                           |
|                                   | 700                                           |
| Length (mm):                      | 700                                           |
| Width (mm):                       | 83                                            |
| Height (mm):                      |                                               |
| Gross Weight (kg):                | 1.61                                          |
| Packaging Data                    |                                               |
| Box Colour:                       | White Cardboard Box                           |
| Box Qty:                          | 1                                             |
| Label Size:                       | 100 x 50                                      |
| Label Colour:                     | White Label                                   |
| Label Qty:                        | 2                                             |
| <b>Outer Box Dimensions (If A</b> | pplicable)                                    |
| Length (mm):                      |                                               |
| Width (mm):                       |                                               |
| Height (mm):                      |                                               |
| Depth (mm):                       |                                               |
| Gross Weight (kg):                | 18                                            |
| Barcode:                          | 5055146149552                                 |
| Product Details                   |                                               |
| Country of Origin:                | China                                         |
| Fitting Instruction:              | No                                            |
| Product Material:                 | Brass/ABS/Ss                                  |
| Mount Type:                       | Wall, Surface                                 |
| Outlet Elbow Supplied:            | Yes                                           |
| Easy Clean:                       | Yes                                           |
| Head Included:                    | No                                            |
| Handset Included:                 | Yes                                           |
| Body Jets Included:               | No                                            |
| No of Body Jets:                  | Not Applicable                                |
| Operating Pressure (bar):         | 0.1                                           |
| Valve/Cartridge Type:             | Not Applicable                                |
| Flow Rates (L/min): 0.1 bar: N/A  | 0.5 bar: N/A 1 bar: N/A 2 bar: N/A 3 bar: N/A |
| TMV2 Approved: No                 | Approval No: N/A                              |
| TMV3 Approved: No                 | Approval No: N/A                              |
| WRAS Approved: No                 | Approval No: N/A                              |
| Head Function:                    | Not Applicable                                |
| Handset Function:                 | Single Setting                                |
| Body Jet Info:                    | Not Applicable                                |
| Pipe Size:                        | 15 mm (1/2" Bsp)                              |
| Pipe Centres:                     | N/A                                           |
| Colour/Finish:                    | Chrome                                        |
| Hose Included:                    | Yes                                           |
| No. of Outlets:                   | 1                                             |