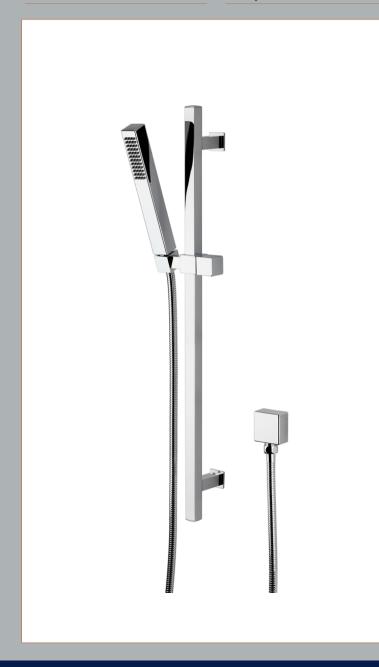

Sales Code: A3181 Description: Kubix Slider Rail Kit

| Product Dimensions                |                                               |
|-----------------------------------|-----------------------------------------------|
| Length (mm):                      |                                               |
| Width (mm):                       | 118                                           |
| Height (mm):                      | 685                                           |
| Depth (mm):                       | 74                                            |
| Nett Weight (kg):                 | 1.4                                           |
| Packaging Dimensions              | 1.7                                           |
|                                   | 700                                           |
| Length (mm):                      | 700                                           |
| Width (mm):                       | 83                                            |
| Height (mm):                      |                                               |
| Gross Weight (kg):                | 1.61                                          |
| Packaging Data                    |                                               |
| Box Colour:                       | White Cardboard Box                           |
| Box Qty:                          | 1                                             |
| Label Size:                       | 100 x 50                                      |
| Label Colour:                     | White Label                                   |
| Label Qty:                        | 2                                             |
| <b>Outer Box Dimensions (If A</b> | pplicable)                                    |
| Length (mm):                      |                                               |
| Width (mm):                       |                                               |
| Height (mm):                      |                                               |
| Depth (mm):                       |                                               |
| Gross Weight (kg):                | 18                                            |
| Barcode:                          | 5055146149552                                 |
| Product Details                   |                                               |
| Country of Origin:                | China                                         |
| Fitting Instruction:              | No                                            |
| Product Material:                 | Brass/ABS/Ss                                  |
| Mount Type:                       | Wall, Surface                                 |
| Outlet Elbow Supplied:            | Yes                                           |
| Easy Clean:                       | Yes                                           |
| Head Included:                    | No                                            |
| Handset Included:                 | Yes                                           |
| Body Jets Included:               | No                                            |
| No of Body Jets:                  | Not Applicable                                |
| Operating Pressure (bar):         | 0.1                                           |
| Valve/Cartridge Type:             | Not Applicable                                |
| Flow Rates (L/min): 0.1 bar: N/A  | 0.5 bar: N/A 1 bar: N/A 2 bar: N/A 3 bar: N/A |
| TMV2 Approved: No                 | Approval No: N/A                              |
| TMV3 Approved: No                 | Approval No: N/A                              |
| WRAS Approved: No                 | Approval No: N/A                              |
| Head Function:                    | Not Applicable                                |
| Handset Function:                 | Single Setting                                |
| Body Jet Info:                    | Not Applicable                                |
| Pipe Size:                        | 15 mm (1/2" Bsp)                              |
| Pipe Centres:                     | N/A                                           |
| Colour/Finish:                    | Chrome                                        |
| Hose Included:                    | Yes                                           |
| No. of Outlets:                   | 1                                             |