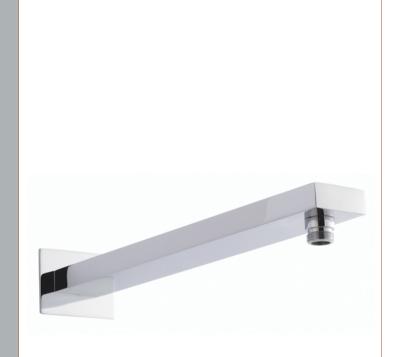

Sales Code: ARM12 Description: Large Rectangular Shower Arm

| Product Dimensions                     |                                         |
|----------------------------------------|-----------------------------------------|
| Length (mm):                           |                                         |
| Width (mm):                            | 50                                      |
| Height (mm):                           | 20                                      |
| Depth (mm):                            | 355                                     |
| Nett Weight (kg):                      | 1.07                                    |
| <b>Packaging Dimensions</b>            |                                         |
| Length (mm):                           | 410                                     |
| Width (mm):                            | 120                                     |
| Height (mm):                           | 70                                      |
| Gross Weight (kg):                     | 1.07                                    |
| Packaging Data                         |                                         |
| Box Colour:                            | White Cardboard Box                     |
| Box Qty:                               | 1                                       |
| Label Size:                            | 100 x 50                                |
| Label Colour:                          | White Label                             |
| Label Qty:                             | 2                                       |
| Outer Box Dimensions (If Applic        |                                         |
| Length (mm):                           | abicy                                   |
| Width (mm):                            | 490                                     |
| Height (mm):                           | 430                                     |
| Depth (mm):                            | 380                                     |
| Gross Weight (kg):                     | 21                                      |
| Barcode:                               | 5055146196891                           |
| Product Details                        |                                         |
|                                        | China                                   |
| Country of Origin:                     |                                         |
| Fitting Instruction: Product Material: | No Brass                                |
|                                        |                                         |
| Mount Type: Outlet Elbow Supplied:     | Surface, Wall No                        |
| Easy Clean:                            |                                         |
| Head Included:                         | Not Applicable  No                      |
| Handset Included:                      | Not Applicable                          |
| Body Jets Included:                    | No                                      |
| No of Body Jets:                       | Not Applicable                          |
| Operating Pressure (bar):              | NotApplicable                           |
| Valve/Cartridge Type:                  | Not Applicable                          |
|                                        | r: N/A 1 bar: N/A 2 bar: N/A 3 bar: N/A |
| TMV2 Approved: No                      | Approval No: N/A                        |
| TMV3 Approved: No                      | Approval No: N/A                        |
| WRAS Approved: No                      | Approval No: N/A                        |
| Head Function:                         | Not Applicable                          |
| Handset Function:                      | Not Applicable                          |
| Body Jet Info:                         | Not Applicable                          |
| Pipe Size:                             | Not Applicable                          |
| Pipe Centres:                          | N/A                                     |
| Colour/Finish:                         | Chrome                                  |
| Hose Included:                         | Not Applicable                          |
| No of Outlets:                         | 1                                       |