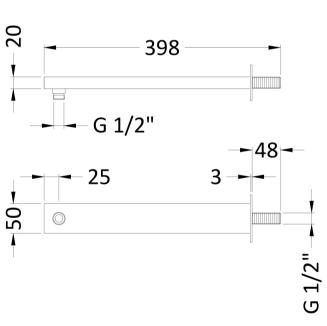

Sales Code: ARM12 Description: Large Rectangular Shower Arm

| Product Dimensions                     |                                         |
|----------------------------------------|-----------------------------------------|
| Length (mm):                           |                                         |
| Width (mm):                            | 50                                      |
| Height (mm):                           | 20                                      |
| Depth (mm):                            | 355                                     |
| Nett Weight (kg):                      | 1.07                                    |
| <b>Packaging Dimensions</b>            |                                         |
| Length (mm):                           | 410                                     |
| Width (mm):                            | 120                                     |
| Height (mm):                           | 70                                      |
| Gross Weight (kg):                     | 1.07                                    |
| Packaging Data                         |                                         |
| Box Colour:                            | White Cardboard Box                     |
| Box Qty:                               | 1                                       |
| Label Size:                            | 100 x 50                                |
| Label Colour:                          | White Label                             |
| Label Qty:                             | 2                                       |
| Outer Box Dimensions (If Applic        |                                         |
| Length (mm):                           | abicy                                   |
| Width (mm):                            | 490                                     |
| Height (mm):                           | 430                                     |
| Depth (mm):                            | 380                                     |
| Gross Weight (kg):                     | 21                                      |
| Barcode:                               | 5055146196891                           |
| Product Details                        |                                         |
|                                        | China                                   |
| Country of Origin:                     |                                         |
| Fitting Instruction: Product Material: | No Brass                                |
|                                        |                                         |
| Mount Type: Outlet Elbow Supplied:     | Surface, Wall No                        |
| Easy Clean:                            |                                         |
| Head Included:                         | Not Applicable  No                      |
| Handset Included:                      | Not Applicable                          |
| Body Jets Included:                    | No                                      |
| No of Body Jets:                       | Not Applicable                          |
| Operating Pressure (bar):              | NotApplicable                           |
| Valve/Cartridge Type:                  | Not Applicable                          |
|                                        | r: N/A 1 bar: N/A 2 bar: N/A 3 bar: N/A |
| TMV2 Approved: No                      | Approval No: N/A                        |
| TMV3 Approved: No                      | Approval No: N/A                        |
| WRAS Approved: No                      | Approval No: N/A                        |
| Head Function:                         | Not Applicable                          |
| Handset Function:                      | Not Applicable                          |
| Body Jet Info:                         | Not Applicable                          |
| Pipe Size:                             | Not Applicable                          |
| Pipe Centres:                          | N/A                                     |
| Colour/Finish:                         | Chrome                                  |
| Hose Included:                         | Not Applicable                          |
| No of Outlets:                         | 1                                       |