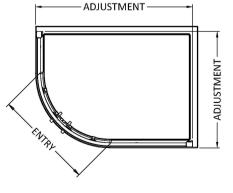

## ROXOR

Sales Code: M9080Q-E8 Description: 900X800 Double Door Quad 8mm

| <b>Product Dimensions</b> |                               |
|---------------------------|-------------------------------|
| Height (mm):              | 1900                          |
| Width (mm):               | 780                           |
| Depth (mm):               | 880                           |
| Nett Weight (kg):         | 56.5                          |
| Packaging Dimensions      |                               |
| Height (mm):              | 1960                          |
| Width (mm):               | 430                           |
| Length (mm):              | 150                           |
| Gross Weight (kg):        | 56.5                          |
| Packaging Data            |                               |
| Box Colour:               | Brown Cardboard Box - Printed |
| Box Qty:                  | 1                             |
| Label Size:               | 100 x 50                      |
| Label Colour:             | Not Applicable                |
| Label Qty:                | 0                             |
| Outer Box Dimensions (I   | f Applicable)                 |
| Height (mm):              |                               |
| Width (mm):               |                               |
| Depth (mm):               |                               |
| Length (mm):              |                               |
| Gross Weight (kg):        |                               |
| Barcode:                  | 5055369080540                 |
| Product Details           |                               |
| Country of Origin:        | China                         |
| Fitting Instruction:      | No                            |
| CE & UKCA:                | Yes                           |
| Profile Material:         | Aluminium                     |
| Profile Finish:           | Polished Chrome               |
| Adjustments (mm):         | 760mm - 780mm / 860mm - 880mm |
| Entry Width (mm):         | 440mm                         |
| Swing In Dim (mm):        | N/A                           |
| Swing Out Dim (mm):       | N/A                           |
| Radius (mm):              | 538 mm                        |
| Glass Thickness (mm):     | 8                             |
| Easy Fit:                 | Yes                           |
| Easy Clean:               | Yes                           |
| Handle Style:             | Square T Shape Handle         |
| Handle Material:          | Metal                         |
| Enclosure Design:         | Framed                        |
| Wheel Type:               | Dual, Quick Release           |
| Support Bar Included:     | Support Bar Not Included      |
| Extras:                   | Screw Cover Strip             |