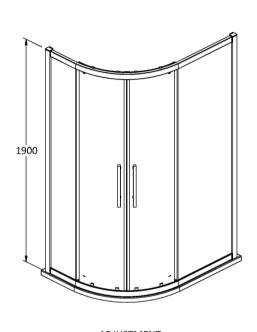

## ROXOR

Sales Code: M9080Q-E8 Description: 900X800 Double Door Quad 8mm

| <b>Product Dimensions</b> |                               |
|---------------------------|-------------------------------|
| Height (mm):              | 1900                          |
| Width (mm):               | 780                           |
| Depth (mm):               | 880                           |
| Nett Weight (kg):         | 56.5                          |
| Packaging Dimensions      |                               |
| Height (mm):              | 1960                          |
| Width (mm):               | 430                           |
| Length (mm):              | 150                           |
| Gross Weight (kg):        | 56.5                          |
| Packaging Data            |                               |
| Box Colour:               | Brown Cardboard Box - Printed |
| Box Qty:                  | 1                             |
| Label Size:               | 100 x 50                      |
| Label Colour:             | Not Applicable                |
| Label Qty:                | 0                             |
| Outer Box Dimensions (I   | f Applicable)                 |
| Height (mm):              |                               |
| Width (mm):               |                               |
| Depth (mm):               |                               |
| Length (mm):              |                               |
| Gross Weight (kg):        |                               |
| Barcode:                  | 5055369080540                 |
| Product Details           |                               |
| Country of Origin:        | China                         |
| Fitting Instruction:      | No                            |
| CE & UKCA:                | Yes                           |
| Profile Material:         | Aluminium                     |
| Profile Finish:           | Polished Chrome               |
| Adjustments (mm):         | 760mm - 780mm / 860mm - 880mm |
| Entry Width (mm):         | 440mm                         |
| Swing In Dim (mm):        | N/A                           |
| Swing Out Dim (mm):       | N/A                           |
| Radius (mm):              | 538 mm                        |
| Glass Thickness (mm):     | 8                             |
| Easy Fit:                 | Yes                           |
| Easy Clean:               | Yes                           |
| Handle Style:             | Square T Shape Handle         |
| Handle Material:          | Metal                         |
| Enclosure Design:         | Framed                        |
| Wheel Type:               | Dual, Quick Release           |
| Support Bar Included:     | Support Bar Not Included      |
| Extras:                   | Screw Cover Strip             |