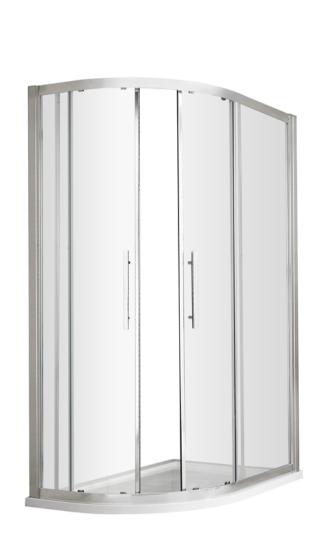

## ROXOR

Sales Code: M9080Q-E8 Description: 900X800 Double Door Quad 8mm

| <b>Product Dimensions</b> |                               |
|---------------------------|-------------------------------|
| Height (mm):              | 1900                          |
| Width (mm):               | 780                           |
| Depth (mm):               | 880                           |
| Nett Weight (kg):         | 56.5                          |
| Packaging Dimensions      |                               |
| Height (mm):              | 1960                          |
| Width (mm):               | 430                           |
| Length (mm):              | 150                           |
| Gross Weight (kg):        | 56.5                          |
| Packaging Data            |                               |
| Box Colour:               | Brown Cardboard Box - Printed |
| Box Qty:                  | 1                             |
| Label Size:               | 100 x 50                      |
| Label Colour:             | Not Applicable                |
| Label Qty:                | 0                             |
| Outer Box Dimensions (I   | f Applicable)                 |
| Height (mm):              |                               |
| Width (mm):               |                               |
| Depth (mm):               |                               |
| Length (mm):              |                               |
| Gross Weight (kg):        |                               |
| Barcode:                  | 5055369080540                 |
| Product Details           |                               |
| Country of Origin:        | China                         |
| Fitting Instruction:      | No                            |
| CE & UKCA:                | Yes                           |
| Profile Material:         | Aluminium                     |
| Profile Finish:           | Polished Chrome               |
| Adjustments (mm):         | 760mm - 780mm / 860mm - 880mm |
| Entry Width (mm):         | 440mm                         |
| Swing In Dim (mm):        | N/A                           |
| Swing Out Dim (mm):       | N/A                           |
| Radius (mm):              | 538 mm                        |
| Glass Thickness (mm):     | 8                             |
| Easy Fit:                 | Yes                           |
| Easy Clean:               | Yes                           |
| Handle Style:             | Square T Shape Handle         |
| Handle Material:          | Metal                         |
| Enclosure Design:         | Framed                        |
| Wheel Type:               | Dual, Quick Release           |
| Support Bar Included:     | Support Bar Not Included      |
| Extras:                   | Screw Cover Strip             |