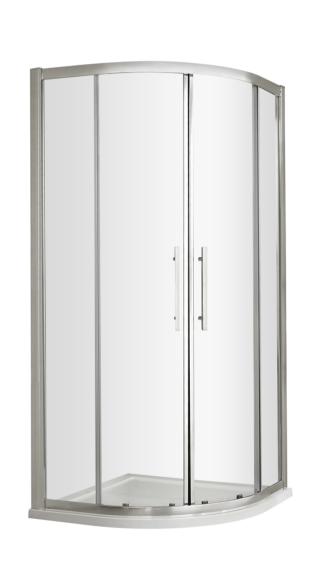

## ROXOR

Sales Code: M1000Q-E8 Description: 1000 Double Door Quad 8mm

| Product Dimensions      |                               |
|-------------------------|-------------------------------|
| Height (mm):            | 1900                          |
| Width (mm):             | 980                           |
| Depth (mm):             | 980                           |
| Nett Weight (kg):       | 67                            |
| Packaging Dimensions    |                               |
| Height (mm):            | 1960                          |
| Width (mm):             | 540                           |
| Length (mm):            | 150                           |
| Gross Weight (kg):      | 67                            |
| Packaging Data          |                               |
| Box Colour:             | Brown Cardboard Box - Printed |
| Box Otv:                | 1                             |
| Label Size:             | 100 x 50                      |
| Label Colour:           | Not Applicable                |
| Label Qty:              | 0                             |
| Outer Box Dimensions (I | f Applicable)                 |
| Height (mm):            | **                            |
| Width (mm):             |                               |
| Depth (mm):             |                               |
| Length (mm):            |                               |
| Gross Weight (kg):      |                               |
| Barcode:                | 5055369080533                 |
| Product Details         |                               |
| Country of Origin:      | China                         |
| Fitting Instruction:    | No                            |
| CE & UKCA:              | Yes                           |
| Profile Material:       | Aluminium                     |
| Profile Finish:         | Polished Chrome               |
| Adjustments (mm):       | 960mm - 980mm                 |
| Entry Width (mm):       | 520mm                         |
| Swing In Dim (mm):      | N/A                           |
| Swing Out Dim (mm):     | N/A                           |
| Radius (mm):            | 538 mm                        |
| Glass Thickness (mm):   | 8                             |
| Easy Fit:               | Yes                           |
| Easy Clean:             | Yes                           |
| Handle Style:           | Square T Shape Handle         |
| Handle Material:        | Metal                         |
| Enclosure Design:       | Framed                        |
| Wheel Type:             | Dual, Quick Release           |
| Support Bar Included:   | Support Bar Not Included      |
| Extras:                 | Screw Cover Strip             |
|                         |                               |