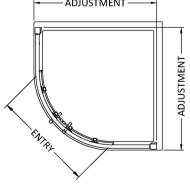

## ROXOR

Sales Code: M1000Q-E8 Description: 1000 Double Door Quad 8mm

| Product Dimensions      |                               |
|-------------------------|-------------------------------|
| Height (mm):            | 1900                          |
| Width (mm):             | 980                           |
| Depth (mm):             | 980                           |
| Nett Weight (kg):       | 67                            |
| Packaging Dimensions    |                               |
| Height (mm):            | 1960                          |
| Width (mm):             | 540                           |
| Length (mm):            | 150                           |
| Gross Weight (kg):      | 67                            |
| Packaging Data          |                               |
| Box Colour:             | Brown Cardboard Box - Printed |
| Box Otv:                | 1                             |
| Label Size:             | 100 x 50                      |
| Label Colour:           | Not Applicable                |
| Label Qty:              | 0                             |
| Outer Box Dimensions (I | f Applicable)                 |
| Height (mm):            | **                            |
| Width (mm):             |                               |
| Depth (mm):             |                               |
| Length (mm):            |                               |
| Gross Weight (kg):      |                               |
| Barcode:                | 5055369080533                 |
| Product Details         |                               |
| Country of Origin:      | China                         |
| Fitting Instruction:    | No                            |
| CE & UKCA:              | Yes                           |
| Profile Material:       | Aluminium                     |
| Profile Finish:         | Polished Chrome               |
| Adjustments (mm):       | 960mm - 980mm                 |
| Entry Width (mm):       | 520mm                         |
| Swing In Dim (mm):      | N/A                           |
| Swing Out Dim (mm):     | N/A                           |
| Radius (mm):            | 538 mm                        |
| Glass Thickness (mm):   | 8                             |
| Easy Fit:               | Yes                           |
| Easy Clean:             | Yes                           |
| Handle Style:           | Square T Shape Handle         |
| Handle Material:        | Metal                         |
| Enclosure Design:       | Framed                        |
| Wheel Type:             | Dual, Quick Release           |
| Support Bar Included:   | Support Bar Not Included      |
| Extras:                 | Screw Cover Strip             |
|                         |                               |