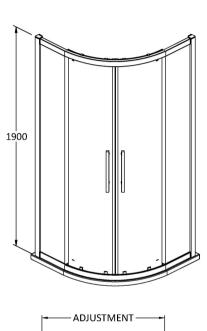

## ROXOR

Sales Code: M1000Q-E8 Description: 1000 Double Door Quad 8mm

| Product Dimensions      |                               |
|-------------------------|-------------------------------|
| Height (mm):            | 1900                          |
| Width (mm):             | 980                           |
| Depth (mm):             | 980                           |
| Nett Weight (kg):       | 67                            |
| Packaging Dimensions    |                               |
| Height (mm):            | 1960                          |
| Width (mm):             | 540                           |
| Length (mm):            | 150                           |
| Gross Weight (kg):      | 67                            |
| Packaging Data          |                               |
| Box Colour:             | Brown Cardboard Box - Printed |
| Box Otv:                | 1                             |
| Label Size:             | 100 x 50                      |
| Label Colour:           | Not Applicable                |
| Label Qty:              | 0                             |
| Outer Box Dimensions (I | f Applicable)                 |
| Height (mm):            | **                            |
| Width (mm):             |                               |
| Depth (mm):             |                               |
| Length (mm):            |                               |
| Gross Weight (kg):      |                               |
| Barcode:                | 5055369080533                 |
| Product Details         |                               |
| Country of Origin:      | China                         |
| Fitting Instruction:    | No                            |
| CE & UKCA:              | Yes                           |
| Profile Material:       | Aluminium                     |
| Profile Finish:         | Polished Chrome               |
| Adjustments (mm):       | 960mm - 980mm                 |
| Entry Width (mm):       | 520mm                         |
| Swing In Dim (mm):      | N/A                           |
| Swing Out Dim (mm):     | N/A                           |
| Radius (mm):            | 538 mm                        |
| Glass Thickness (mm):   | 8                             |
| Easy Fit:               | Yes                           |
| Easy Clean:             | Yes                           |
| Handle Style:           | Square T Shape Handle         |
| Handle Material:        | Metal                         |
| Enclosure Design:       | Framed                        |
| Wheel Type:             | Dual, Quick Release           |
| Support Bar Included:   | Support Bar Not Included      |
| Extras:                 | Screw Cover Strip             |
|                         |                               |