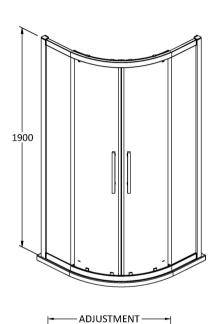

## ROXOR

Sales Code: M800Q-E8 Description: 800 Double Door Quad 8mm

| <b>Product Dimensions</b>         |                               |
|-----------------------------------|-------------------------------|
| Height (mm):                      | 1900                          |
| Width (mm):                       | 780                           |
| Depth (mm):                       | 780                           |
| Nett Weight (kg):                 | 52                            |
| Packaging Dimensions              |                               |
| Height (mm):                      | 1960                          |
| Width (mm):                       | 455                           |
| Length (mm):                      | 155                           |
| Gross Weight (kg):                | 52                            |
| Packaging Data                    |                               |
| Box Colour:                       | Brown Cardboard Box - Printed |
| Box Qty:                          | 1                             |
| Label Size:                       | 100 x 50                      |
| Label Colour:                     | Not Applicable                |
| Label Qty:                        | 0                             |
| <b>Outer Box Dimensions (If A</b> | Applicable)                   |
| Height (mm):                      |                               |
| Width (mm):                       |                               |
| Depth (mm):                       |                               |
| Length (mm):                      |                               |
| Gross Weight (kg):                |                               |
| Barcode:                          | 5055369080519                 |
| Product Details                   |                               |
| Country of Origin:                | China                         |
| Fitting Instruction:              | No                            |
| CE & UKCA:                        | Yes                           |
| Profile Material:                 | Aluminium                     |
| Profile Finish:                   | Polished Chrome               |
| Adjustments (mm):                 | 760mm - 780mm                 |
| Entry Width (mm):                 | 390mm                         |
| Swing In Dim (mm):                | N/A                           |
| Swing Out Dim (mm):               | N/A                           |
| Radius (mm):                      | 538 mm                        |
| Glass Thickness (mm):             | 8                             |
| Easy Fit:                         | Yes                           |
| Easy Clean:                       | Yes                           |
| Handle Style:                     | Square T Shape Handle         |
| Handle Material:                  | Metal                         |
| Enclosure Design:                 | Framed                        |
| Wheel Type:                       | Dual, Quick Release           |
| Support Bar Included:             | Support Bar Not Included      |
| Extras:                           | Screw Cover Strip             |