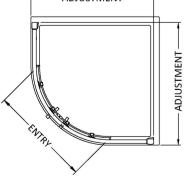

## ROXOR

Sales Code: M800Q-E8 Description: 800 Double Door Quad 8mm

| <b>Product Dimensions</b>         |                               |
|-----------------------------------|-------------------------------|
| Height (mm):                      | 1900                          |
| Width (mm):                       | 780                           |
| Depth (mm):                       | 780                           |
| Nett Weight (kg):                 | 52                            |
| Packaging Dimensions              |                               |
| Height (mm):                      | 1960                          |
| Width (mm):                       | 455                           |
| Length (mm):                      | 155                           |
| Gross Weight (kg):                | 52                            |
| Packaging Data                    |                               |
| Box Colour:                       | Brown Cardboard Box - Printed |
| Box Qty:                          | 1                             |
| Label Size:                       | 100 x 50                      |
| Label Colour:                     | Not Applicable                |
| Label Qty:                        | 0                             |
| <b>Outer Box Dimensions (If A</b> | Applicable)                   |
| Height (mm):                      |                               |
| Width (mm):                       |                               |
| Depth (mm):                       |                               |
| Length (mm):                      |                               |
| Gross Weight (kg):                |                               |
| Barcode:                          | 5055369080519                 |
| Product Details                   |                               |
| Country of Origin:                | China                         |
| Fitting Instruction:              | No                            |
| CE & UKCA:                        | Yes                           |
| Profile Material:                 | Aluminium                     |
| Profile Finish:                   | Polished Chrome               |
| Adjustments (mm):                 | 760mm - 780mm                 |
| Entry Width (mm):                 | 390mm                         |
| Swing In Dim (mm):                | N/A                           |
| Swing Out Dim (mm):               | N/A                           |
| Radius (mm):                      | 538 mm                        |
| Glass Thickness (mm):             | 8                             |
| Easy Fit:                         | Yes                           |
| Easy Clean:                       | Yes                           |
| Handle Style:                     | Square T Shape Handle         |
| Handle Material:                  | Metal                         |
| Enclosure Design:                 | Framed                        |
| Wheel Type:                       | Dual, Quick Release           |
| Support Bar Included:             | Support Bar Not Included      |
| Extras:                           | Screw Cover Strip             |