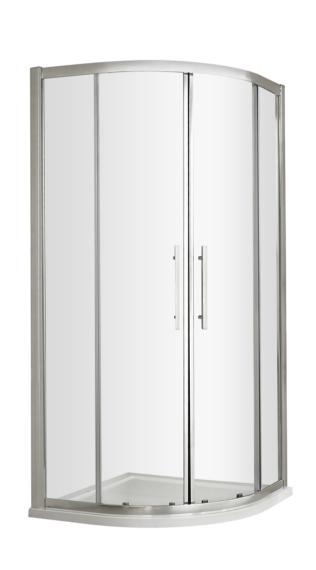

## ROXOR

Sales Code: M800Q-E8 Description: 800 Double Door Quad 8mm

| <b>Product Dimensions</b>         |                               |
|-----------------------------------|-------------------------------|
| Height (mm):                      | 1900                          |
| Width (mm):                       | 780                           |
| Depth (mm):                       | 780                           |
| Nett Weight (kg):                 | 52                            |
| Packaging Dimensions              |                               |
| Height (mm):                      | 1960                          |
| Width (mm):                       | 455                           |
| Length (mm):                      | 155                           |
| Gross Weight (kg):                | 52                            |
| Packaging Data                    |                               |
| Box Colour:                       | Brown Cardboard Box - Printed |
| Box Qty:                          | 1                             |
| Label Size:                       | 100 x 50                      |
| Label Colour:                     | Not Applicable                |
| Label Qty:                        | 0                             |
| <b>Outer Box Dimensions (If A</b> | Applicable)                   |
| Height (mm):                      |                               |
| Width (mm):                       |                               |
| Depth (mm):                       |                               |
| Length (mm):                      |                               |
| Gross Weight (kg):                |                               |
| Barcode:                          | 5055369080519                 |
| Product Details                   |                               |
| Country of Origin:                | China                         |
| Fitting Instruction:              | No                            |
| CE & UKCA:                        | Yes                           |
| Profile Material:                 | Aluminium                     |
| Profile Finish:                   | Polished Chrome               |
| Adjustments (mm):                 | 760mm - 780mm                 |
| Entry Width (mm):                 | 390mm                         |
| Swing In Dim (mm):                | N/A                           |
| Swing Out Dim (mm):               | N/A                           |
| Radius (mm):                      | 538 mm                        |
| Glass Thickness (mm):             | 8                             |
| Easy Fit:                         | Yes                           |
| Easy Clean:                       | Yes                           |
| Handle Style:                     | Square T Shape Handle         |
| Handle Material:                  | Metal                         |
| Enclosure Design:                 | Framed                        |
| Wheel Type:                       | Dual, Quick Release           |
| Support Bar Included:             | Support Bar Not Included      |
| Extras:                           | Screw Cover Strip             |