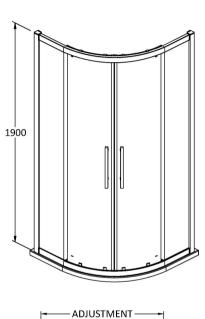

## ROXOR

Sales Code: M900Q-E8 Description: 900 Double Door Quad 8mm

| <b>Product Dimensions</b>         |                               |
|-----------------------------------|-------------------------------|
| Height (mm):                      | 1900                          |
| Width (mm):                       | 880                           |
| Depth (mm):                       | 880                           |
| Nett Weight (kg):                 | 59.7                          |
| Packaging Dimensions              |                               |
| Height (mm):                      | 1960                          |
| Width (mm):                       | 455                           |
| Length (mm):                      | 155                           |
| Gross Weight (kg):                | 59.7                          |
| Packaging Data                    |                               |
| Box Colour:                       | Brown Cardboard Box - Printed |
| Box Qty:                          | 1                             |
| Label Size:                       | 100 x 50                      |
| Label Colour:                     | Not Applicable                |
| Label Qty:                        | 0                             |
| <b>Outer Box Dimensions (If A</b> | pplicable)                    |
| Height (mm):                      | <u> </u>                      |
| Width (mm):                       |                               |
| Depth (mm):                       |                               |
| Length (mm):                      |                               |
| Gross Weight (kg):                |                               |
| Barcode:                          | 5055369080526                 |
| <b>Product Details</b>            |                               |
| Country of Origin:                | China                         |
| Fitting Instruction:              | No                            |
| CE & UKCA:                        | Yes                           |
| Profile Material:                 | Aluminium                     |
| Profile Finish:                   | Polished Chrome               |
| Adjustments (mm):                 | 860mm - 880mm                 |
| Entry Width (mm):                 | 520mm                         |
| Swing In Dim (mm):                | N/A                           |
| Swing Out Dim (mm):               | N/A                           |
| Radius (mm):                      | 538 mm                        |
| Glass Thickness (mm):             | 8                             |
| Easy Fit:                         | Yes                           |
| Easy Clean:                       | Yes                           |
| Handle Style:                     | Square T Shape Handle         |
| Handle Material:                  | Metal                         |
| Enclosure Design:                 | Framed                        |
| Wheel Type:                       | Dual, Quick Release           |
| Support Bar Included:             | Support Bar Not Included      |
| Extras:                           | Screw Cover Strip             |