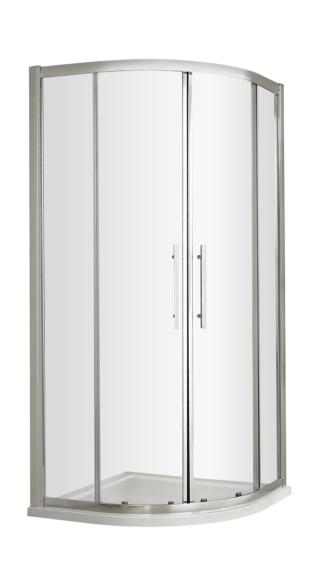

## ROXOR

Sales Code: M900Q-E8 Description: 900 Double Door Quad 8mm

| <b>Product Dimensions</b>         |                               |
|-----------------------------------|-------------------------------|
| Height (mm):                      | 1900                          |
| Width (mm):                       | 880                           |
| Depth (mm):                       | 880                           |
| Nett Weight (kg):                 | 59.7                          |
| Packaging Dimensions              |                               |
| Height (mm):                      | 1960                          |
| Width (mm):                       | 455                           |
| Length (mm):                      | 155                           |
| Gross Weight (kg):                | 59.7                          |
| Packaging Data                    |                               |
| Box Colour:                       | Brown Cardboard Box - Printed |
| Box Qty:                          | 1                             |
| Label Size:                       | 100 x 50                      |
| Label Colour:                     | Not Applicable                |
| Label Qty:                        | 0                             |
| <b>Outer Box Dimensions (If A</b> | pplicable)                    |
| Height (mm):                      | <u> </u>                      |
| Width (mm):                       |                               |
| Depth (mm):                       |                               |
| Length (mm):                      |                               |
| Gross Weight (kg):                |                               |
| Barcode:                          | 5055369080526                 |
| <b>Product Details</b>            |                               |
| Country of Origin:                | China                         |
| Fitting Instruction:              | No                            |
| CE & UKCA:                        | Yes                           |
| Profile Material:                 | Aluminium                     |
| Profile Finish:                   | Polished Chrome               |
| Adjustments (mm):                 | 860mm - 880mm                 |
| Entry Width (mm):                 | 520mm                         |
| Swing In Dim (mm):                | N/A                           |
| Swing Out Dim (mm):               | N/A                           |
| Radius (mm):                      | 538 mm                        |
| Glass Thickness (mm):             | 8                             |
| Easy Fit:                         | Yes                           |
| Easy Clean:                       | Yes                           |
| Handle Style:                     | Square T Shape Handle         |
| Handle Material:                  | Metal                         |
| Enclosure Design:                 | Framed                        |
| Wheel Type:                       | Dual, Quick Release           |
| Support Bar Included:             | Support Bar Not Included      |
| Extras:                           | Screw Cover Strip             |