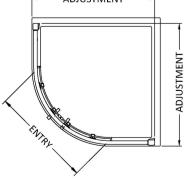

## ROXOR

Sales Code: M900Q-E8 Description: 900 Double Door Quad 8mm

| <b>Product Dimensions</b>         |                               |
|-----------------------------------|-------------------------------|
| Height (mm):                      | 1900                          |
| Width (mm):                       | 880                           |
| Depth (mm):                       | 880                           |
| Nett Weight (kg):                 | 59.7                          |
| Packaging Dimensions              |                               |
| Height (mm):                      | 1960                          |
| Width (mm):                       | 455                           |
| Length (mm):                      | 155                           |
| Gross Weight (kg):                | 59.7                          |
| Packaging Data                    |                               |
| Box Colour:                       | Brown Cardboard Box - Printed |
| Box Qty:                          | 1                             |
| Label Size:                       | 100 x 50                      |
| Label Colour:                     | Not Applicable                |
| Label Qty:                        | 0                             |
| <b>Outer Box Dimensions (If A</b> | pplicable)                    |
| Height (mm):                      | <u> </u>                      |
| Width (mm):                       |                               |
| Depth (mm):                       |                               |
| Length (mm):                      |                               |
| Gross Weight (kg):                |                               |
| Barcode:                          | 5055369080526                 |
| <b>Product Details</b>            |                               |
| Country of Origin:                | China                         |
| Fitting Instruction:              | No                            |
| CE & UKCA:                        | Yes                           |
| Profile Material:                 | Aluminium                     |
| Profile Finish:                   | Polished Chrome               |
| Adjustments (mm):                 | 860mm - 880mm                 |
| Entry Width (mm):                 | 520mm                         |
| Swing In Dim (mm):                | N/A                           |
| Swing Out Dim (mm):               | N/A                           |
| Radius (mm):                      | 538 mm                        |
| Glass Thickness (mm):             | 8                             |
| Easy Fit:                         | Yes                           |
| Easy Clean:                       | Yes                           |
| Handle Style:                     | Square T Shape Handle         |
| Handle Material:                  | Metal                         |
| Enclosure Design:                 | Framed                        |
| Wheel Type:                       | Dual, Quick Release           |
| Support Bar Included:             | Support Bar Not Included      |
| Extras:                           | Screw Cover Strip             |