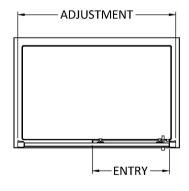

Sales Code: M1100SS-E8 Description: 1100 Single Door Slider 8mm

| <b>Product Dimensions</b>       |                               |
|---------------------------------|-------------------------------|
| Height (mm):                    | 1900                          |
| Width (mm):                     | 1090                          |
| Depth (mm):                     | 44                            |
| Nett Weight (kg):               | 45.7                          |
| Packaging Dimensions            |                               |
| Height (mm):                    | 1960                          |
| Width (mm):                     | 775                           |
| Length (mm):                    | 65                            |
| Gross Weight (kg):              | 45.7                          |
| Packaging Data                  |                               |
| Box Colour:                     | Brown Cardboard Box - Printed |
| Box Qty:                        | 1                             |
| Label Size:                     | 100 x 50                      |
| Label Colour:                   | Not Applicable                |
| Label Qty:                      | 0                             |
| <b>Outer Box Dimensions (If</b> | Applicable)                   |
| Height (mm):                    |                               |
| Width (mm):                     |                               |
| Depth (mm):                     |                               |
| Length (mm):                    |                               |
| Gross Weight (kg):              |                               |
| Barcode:                        | 5055369080571                 |
| <b>Product Details</b>          |                               |
| Country of Origin:              | China                         |
| Fitting Instruction:            | No                            |
| CE & UKCA:                      | Yes                           |
| Profile Material:               | Aluminium                     |
| Profile Finish:                 | Polished Chrome               |
| Adjustments (mm):               | 1045mm - 1090mm               |
| Entry Width (mm):               | 430mm                         |
| Swing In Dim (mm):              | N/A                           |
| Swing Out Dim (mm):             | N/A                           |
| Radius (mm):                    | Not Applicable                |
| Glass Thickness (mm):           | 8                             |
| Easy Fit:                       | Yes                           |
| Easy Clean:                     | Yes                           |
| Handle Style:                   | Square T Shape Handle         |
| Handle Material:                | Metal                         |
| Enclosure Design:               | Framed                        |
| Wheel Type:                     | Dual, Quick Release           |
| Support Bar Included:           | Support Bar Not Included      |
| Extras:                         | Screw Cover Strip             |
|                                 |                               |