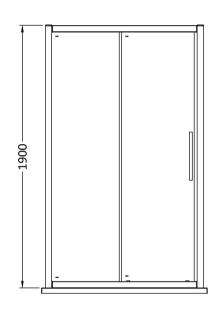

Sales Code: M1100SS-E8 Description: 1100 Single Door Slider 8mm

| <b>Product Dimensions</b>       |                               |
|---------------------------------|-------------------------------|
| Height (mm):                    | 1900                          |
| Width (mm):                     | 1090                          |
| Depth (mm):                     | 44                            |
| Nett Weight (kg):               | 45.7                          |
| Packaging Dimensions            |                               |
| Height (mm):                    | 1960                          |
| Width (mm):                     | 775                           |
| Length (mm):                    | 65                            |
| Gross Weight (kg):              | 45.7                          |
| Packaging Data                  |                               |
| Box Colour:                     | Brown Cardboard Box - Printed |
| Box Qty:                        | 1                             |
| Label Size:                     | 100 x 50                      |
| Label Colour:                   | Not Applicable                |
| Label Qty:                      | 0                             |
| <b>Outer Box Dimensions (If</b> | Applicable)                   |
| Height (mm):                    |                               |
| Width (mm):                     |                               |
| Depth (mm):                     |                               |
| Length (mm):                    |                               |
| Gross Weight (kg):              |                               |
| Barcode:                        | 5055369080571                 |
| <b>Product Details</b>          |                               |
| Country of Origin:              | China                         |
| Fitting Instruction:            | No                            |
| CE & UKCA:                      | Yes                           |
| Profile Material:               | Aluminium                     |
| Profile Finish:                 | Polished Chrome               |
| Adjustments (mm):               | 1045mm - 1090mm               |
| Entry Width (mm):               | 430mm                         |
| Swing In Dim (mm):              | N/A                           |
| Swing Out Dim (mm):             | N/A                           |
| Radius (mm):                    | Not Applicable                |
| Glass Thickness (mm):           | 8                             |
| Easy Fit:                       | Yes                           |
| Easy Clean:                     | Yes                           |
| Handle Style:                   | Square T Shape Handle         |
| Handle Material:                | Metal                         |
| Enclosure Design:               | Framed                        |
| Wheel Type:                     | Dual, Quick Release           |
| Support Bar Included:           | Support Bar Not Included      |
| Extras:                         | Screw Cover Strip             |
|                                 |                               |