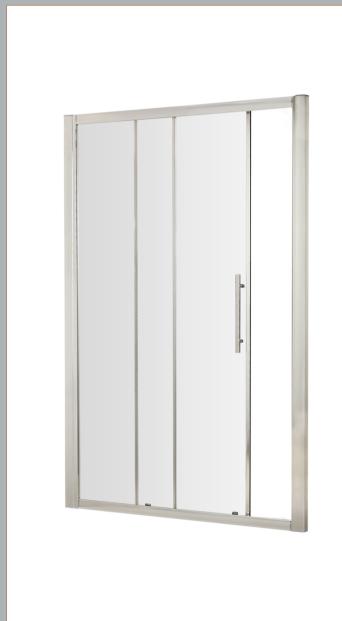

Sales Code: M1100SS-E8 Description: 1100 Single Door Slider 8mm

| <b>Product Dimensions</b>       |                               |
|---------------------------------|-------------------------------|
| Height (mm):                    | 1900                          |
| Width (mm):                     | 1090                          |
| Depth (mm):                     | 44                            |
| Nett Weight (kg):               | 45.7                          |
| Packaging Dimensions            |                               |
| Height (mm):                    | 1960                          |
| Width (mm):                     | 775                           |
| Length (mm):                    | 65                            |
| Gross Weight (kg):              | 45.7                          |
| Packaging Data                  |                               |
| Box Colour:                     | Brown Cardboard Box - Printed |
| Box Qty:                        | 1                             |
| Label Size:                     | 100 x 50                      |
| Label Colour:                   | Not Applicable                |
| Label Qty:                      | 0                             |
| <b>Outer Box Dimensions (If</b> | Applicable)                   |
| Height (mm):                    |                               |
| Width (mm):                     |                               |
| Depth (mm):                     |                               |
| Length (mm):                    |                               |
| Gross Weight (kg):              |                               |
| Barcode:                        | 5055369080571                 |
| <b>Product Details</b>          |                               |
| Country of Origin:              | China                         |
| Fitting Instruction:            | No                            |
| CE & UKCA:                      | Yes                           |
| Profile Material:               | Aluminium                     |
| Profile Finish:                 | Polished Chrome               |
| Adjustments (mm):               | 1045mm - 1090mm               |
| Entry Width (mm):               | 430mm                         |
| Swing In Dim (mm):              | N/A                           |
| Swing Out Dim (mm):             | N/A                           |
| Radius (mm):                    | Not Applicable                |
| Glass Thickness (mm):           | 8                             |
| Easy Fit:                       | Yes                           |
| Easy Clean:                     | Yes                           |
| Handle Style:                   | Square T Shape Handle         |
| Handle Material:                | Metal                         |
| Enclosure Design:               | Framed                        |
| Wheel Type:                     | Dual, Quick Release           |
| Support Bar Included:           | Support Bar Not Included      |
| Extras:                         | Screw Cover Strip             |
|                                 |                               |