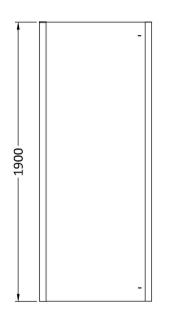

## ENCLOSURES

Sales Code: M10EP-E8

Description: 1000 Side Panel 8mm

| Product Dimensions         |                               |
|----------------------------|-------------------------------|
| Height (mm):               | 1900                          |
| Width (mm):                | 990                           |
| Depth (mm):                | 31                            |
| Nett Weight (kg):          | 40.6                          |
| Packaging Dimensions       |                               |
| Height (mm):               | 1960                          |
| Width (mm):                | 1010                          |
| Length (mm):               | 95                            |
| Gross Weight (kg):         | 40.6                          |
| Packaging Data             |                               |
| Box Colour:                | Brown Cardboard Box - Printed |
| Box Qty:                   | 1                             |
| Label Size:                | 100 x 50                      |
| Label Colour:              | Not Applicable                |
| Label Qty:                 | 0                             |
| Outer Box Dimensions (If A | Applicable)                   |
| Height (mm):               |                               |
| Width (mm):                |                               |
| Depth (mm):                |                               |
| Length (mm):               |                               |
| Gross Weight (kg):         |                               |
| Barcode:                   | 5055369080687                 |
| Product Details            |                               |
| Country of Origin:         | China                         |
| Fitting Instruction:       | No                            |
| CE & UKCA:                 | Yes                           |
| Profile Material:          | Aluminium                     |
| Profile Finish:            | Polished Chrome               |
| Adjustments (mm):          | 965mm -990mm                  |
| Entry Width (mm):          | N/A                           |
| Swing In Dim (mm):         | N/A                           |
| Swing Out Dim (mm):        | N/A                           |
| Radius (mm):               | Not Applicable                |
| Glass Thickness (mm):      | 8                             |
| Easy Fit:                  | No                            |
| Easy Clean:                | Yes                           |
| Handle Style:              | Not Applicable                |
| Handle Material:           | Not Applicable                |
| Enclosure Design:          | Semi-Frameless                |
| Wheel Type:                | Not Applicable                |
| Support Bar Included:      | Support Bar Not Included      |
| Extras:                    | Screw Cover Strip             |