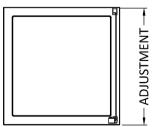

## ENCLOSURES

Sales Code: M10EP-E8

Description: 1000 Side Panel 8mm

| Product Dimensions         |                               |
|----------------------------|-------------------------------|
| Height (mm):               | 1900                          |
| Width (mm):                | 990                           |
| Depth (mm):                | 31                            |
| Nett Weight (kg):          | 40.6                          |
| Packaging Dimensions       |                               |
| Height (mm):               | 1960                          |
| Width (mm):                | 1010                          |
| Length (mm):               | 95                            |
| Gross Weight (kg):         | 40.6                          |
| Packaging Data             |                               |
| Box Colour:                | Brown Cardboard Box - Printed |
| Box Qty:                   | 1                             |
| Label Size:                | 100 x 50                      |
| Label Colour:              | Not Applicable                |
| Label Qty:                 | 0                             |
| Outer Box Dimensions (If A | Applicable)                   |
| Height (mm):               |                               |
| Width (mm):                |                               |
| Depth (mm):                |                               |
| Length (mm):               |                               |
| Gross Weight (kg):         |                               |
| Barcode:                   | 5055369080687                 |
| Product Details            |                               |
| Country of Origin:         | China                         |
| Fitting Instruction:       | No                            |
| CE & UKCA:                 | Yes                           |
| Profile Material:          | Aluminium                     |
| Profile Finish:            | Polished Chrome               |
| Adjustments (mm):          | 965mm -990mm                  |
| Entry Width (mm):          | N/A                           |
| Swing In Dim (mm):         | N/A                           |
| Swing Out Dim (mm):        | N/A                           |
| Radius (mm):               | Not Applicable                |
| Glass Thickness (mm):      | 8                             |
| Easy Fit:                  | No                            |
| Easy Clean:                | Yes                           |
| Handle Style:              | Not Applicable                |
| Handle Material:           | Not Applicable                |
| Enclosure Design:          | Semi-Frameless                |
| Wheel Type:                | Not Applicable                |
| Support Bar Included:      | Support Bar Not Included      |
| Extras:                    | Screw Cover Strip             |