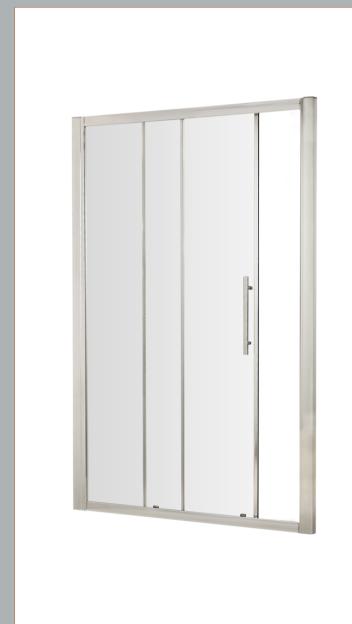

Sales Code: M1200SS-E8 Description: 1200 Single Door Slider 8mm

| <b>Product Dimensions</b> |                               |
|---------------------------|-------------------------------|
| Height (mm):              | 1900                          |
| Width (mm):               | 1190                          |
| Depth (mm):               | 44                            |
| Nett Weight (kg):         | 49.8                          |
| Packaging Dimensions      |                               |
| Height (mm):              | 1960                          |
| Width (mm):               | 830                           |
| Length (mm):              | 65                            |
| Gross Weight (kg):        | 49.8                          |
| Packaging Data            |                               |
| Box Colour:               | Brown Cardboard Box - Printed |
| Box Qty:                  | 1                             |
| Label Size:               | 100 x 50                      |
| Label Colour:             | Not Applicable                |
| Label Qty:                | 0                             |
| Outer Box Dimensions (If  | Applicable)                   |
| Height (mm):              | ** /                          |
| Width (mm):               |                               |
| Depth (mm):               |                               |
| Length (mm):              |                               |
| Gross Weight (kg):        |                               |
| Barcode:                  | 5055369080588                 |
| Product Details           |                               |
| Country of Origin:        | China                         |
| Fitting Instruction:      | No                            |
| CE & UKCA:                | Yes                           |
| Profile Material:         | Aluminium                     |
| Profile Finish:           | Polished Chrome               |
| Adjustments (mm):         | 1145mm - 1190mm               |
| Entry Width (mm):         | 480mm                         |
| Swing In Dim (mm):        | N/A                           |
| Swing Out Dim (mm):       | N/A                           |
| Radius (mm):              | Not Applicable                |
| Glass Thickness (mm):     | 8                             |
| Easy Fit:                 | Yes                           |
| Easy Clean:               | Yes                           |
| Handle Style:             | Square T Shape Handle         |
| Handle Material:          | Metal                         |
| Enclosure Design:         | Framed                        |
| Wheel Type:               | Dual, Quick Release           |
| Support Bar Included:     | Support Bar Not Included      |
| Extras:                   | Screw Cover Strip             |