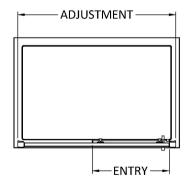

Sales Code: M1200SS-E8 Description: 1200 Single Door Slider 8mm

| <b>Product Dimensions</b> |                               |
|---------------------------|-------------------------------|
| Height (mm):              | 1900                          |
| Width (mm):               | 1190                          |
| Depth (mm):               | 44                            |
| Nett Weight (kg):         | 49.8                          |
| Packaging Dimensions      |                               |
| Height (mm):              | 1960                          |
| Width (mm):               | 830                           |
| Length (mm):              | 65                            |
| Gross Weight (kg):        | 49.8                          |
| Packaging Data            |                               |
| Box Colour:               | Brown Cardboard Box - Printed |
| Box Qty:                  | 1                             |
| Label Size:               | 100 x 50                      |
| Label Colour:             | Not Applicable                |
| Label Qty:                | 0                             |
| Outer Box Dimensions (If  | Applicable)                   |
| Height (mm):              | ** /                          |
| Width (mm):               |                               |
| Depth (mm):               |                               |
| Length (mm):              |                               |
| Gross Weight (kg):        |                               |
| Barcode:                  | 5055369080588                 |
| Product Details           |                               |
| Country of Origin:        | China                         |
| Fitting Instruction:      | No                            |
| CE & UKCA:                | Yes                           |
| Profile Material:         | Aluminium                     |
| Profile Finish:           | Polished Chrome               |
| Adjustments (mm):         | 1145mm - 1190mm               |
| Entry Width (mm):         | 480mm                         |
| Swing In Dim (mm):        | N/A                           |
| Swing Out Dim (mm):       | N/A                           |
| Radius (mm):              | Not Applicable                |
| Glass Thickness (mm):     | 8                             |
| Easy Fit:                 | Yes                           |
| Easy Clean:               | Yes                           |
| Handle Style:             | Square T Shape Handle         |
| Handle Material:          | Metal                         |
| Enclosure Design:         | Framed                        |
| Wheel Type:               | Dual, Quick Release           |
| Support Bar Included:     | Support Bar Not Included      |
| Extras:                   | Screw Cover Strip             |