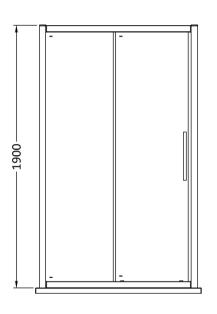

Sales Code: M1200SS-E8 Description: 1200 Single Door Slider 8mm

| <b>Product Dimensions</b> |                               |
|---------------------------|-------------------------------|
| Height (mm):              | 1900                          |
| Width (mm):               | 1190                          |
| Depth (mm):               | 44                            |
| Nett Weight (kg):         | 49.8                          |
| Packaging Dimensions      |                               |
| Height (mm):              | 1960                          |
| Width (mm):               | 830                           |
| Length (mm):              | 65                            |
| Gross Weight (kg):        | 49.8                          |
| Packaging Data            |                               |
| Box Colour:               | Brown Cardboard Box - Printed |
| Box Qty:                  | 1                             |
| Label Size:               | 100 x 50                      |
| Label Colour:             | Not Applicable                |
| Label Qty:                | 0                             |
| Outer Box Dimensions (If  | Applicable)                   |
| Height (mm):              | ** /                          |
| Width (mm):               |                               |
| Depth (mm):               |                               |
| Length (mm):              |                               |
| Gross Weight (kg):        |                               |
| Barcode:                  | 5055369080588                 |
| Product Details           |                               |
| Country of Origin:        | China                         |
| Fitting Instruction:      | No                            |
| CE & UKCA:                | Yes                           |
| Profile Material:         | Aluminium                     |
| Profile Finish:           | Polished Chrome               |
| Adjustments (mm):         | 1145mm - 1190mm               |
| Entry Width (mm):         | 480mm                         |
| Swing In Dim (mm):        | N/A                           |
| Swing Out Dim (mm):       | N/A                           |
| Radius (mm):              | Not Applicable                |
| Glass Thickness (mm):     | 8                             |
| Easy Fit:                 | Yes                           |
| Easy Clean:               | Yes                           |
| Handle Style:             | Square T Shape Handle         |
| Handle Material:          | Metal                         |
| Enclosure Design:         | Framed                        |
| Wheel Type:               | Dual, Quick Release           |
| Support Bar Included:     | Support Bar Not Included      |
| Extras:                   | Screw Cover Strip             |