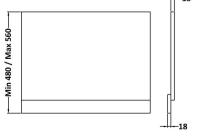

Sales Code: BPR811 Description: 700 End Panel (2 Piece)

| Product Dimensions         |                               |
|----------------------------|-------------------------------|
| Height (mm):               | 560                           |
| Width (mm):                | 680                           |
| Depth (mm):                | 36                            |
| Nett Weight (kg):          | 4.5                           |
| Packaging Dimensions       |                               |
| Height (mm):               | 30                            |
| Width (mm):                | 600                           |
| Depth (mm):                | 730                           |
| Gross Weight (kg):         | 4.9                           |
| Packaging Data             |                               |
| Box Colour:                | Brown Cardboard Box - Printed |
| Box Qty:                   | 1                             |
| Label Size:                | 100 x 50                      |
| Label Colour:              | White Label                   |
| Label Oty:                 | 0                             |
| Outer Box Dimensions (If A |                               |
| Height (mm):               | ppicusicy                     |
| Width (mm):                |                               |
| Depth (mm):                |                               |
| Gross Weight (kg):         |                               |
| Barcode:                   | 5056462658308                 |
| Product Details            |                               |
| Country of Origin:         | China                         |
| Fitting Instruction:       | No                            |
| CE & UKCA:                 | N/A                           |
| FSC Certified Materials:   | Yes                           |
| Colour:                    | Satin Green                   |
| Construction Method:       | Screws Only                   |
| Construction Type:         | Flat-Pack                     |
| Cabinet Finish:            | Not Applicable                |
| Fascia Finish:             | Mdf Painted Matt              |
| Cabinet Thickness (mm):    |                               |
| Fascia Thickness (mm):     | 18                            |
| Drawer Included:           | Not Applicable                |
| Drawer Type:               | Not Applicable                |
| No of Shelves:             | Not Applicable                |
| Hinge Type:                | Not Applicable                |
| Hinge Included:            | Not Applicable                |
| Adjustable Legs:           | Not Applicable                |
| Fixings Included:          | Yes                           |
| Handle Style:              | Not Applicable                |
| Waste Shroud:              | Not Applicable                |
| Handle Included:           | Not Applicable                |
| Handle Type:               | Not Applicable                |
|                            |                               |