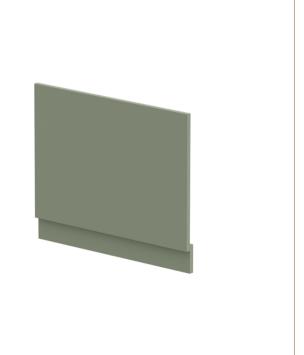

Sales Code: BPR811 Description: 700 End Panel (2 Piece)

| Product Dimensions         |                               |
|----------------------------|-------------------------------|
| Height (mm):               | 560                           |
| Width (mm):                | 680                           |
| Depth (mm):                | 36                            |
| Nett Weight (kg):          | 4.5                           |
| Packaging Dimensions       |                               |
| Height (mm):               | 30                            |
| Width (mm):                | 600                           |
| Depth (mm):                | 730                           |
| Gross Weight (kg):         | 4.9                           |
| Packaging Data             |                               |
| Box Colour:                | Brown Cardboard Box - Printed |
| Box Qty:                   | 1                             |
| Label Size:                | 100 x 50                      |
| Label Colour:              | White Label                   |
| Label Oty:                 | 0                             |
| Outer Box Dimensions (If A |                               |
| Height (mm):               | ppicusicy                     |
| Width (mm):                |                               |
| Depth (mm):                |                               |
| Gross Weight (kg):         |                               |
| Barcode:                   | 5056462658308                 |
| Product Details            |                               |
| Country of Origin:         | China                         |
| Fitting Instruction:       | No                            |
| CE & UKCA:                 | N/A                           |
| FSC Certified Materials:   | Yes                           |
| Colour:                    | Satin Green                   |
| Construction Method:       | Screws Only                   |
| Construction Type:         | Flat-Pack                     |
| Cabinet Finish:            | Not Applicable                |
| Fascia Finish:             | Mdf Painted Matt              |
| Cabinet Thickness (mm):    |                               |
| Fascia Thickness (mm):     | 18                            |
| Drawer Included:           | Not Applicable                |
| Drawer Type:               | Not Applicable                |
| No of Shelves:             | Not Applicable                |
| Hinge Type:                | Not Applicable                |
| Hinge Included:            | Not Applicable                |
| Adjustable Legs:           | Not Applicable                |
| Fixings Included:          | Yes                           |
| Handle Style:              | Not Applicable                |
| Waste Shroud:              | Not Applicable                |
| Handle Included:           | Not Applicable                |
| Handle Type:               | Not Applicable                |
|                            |                               |