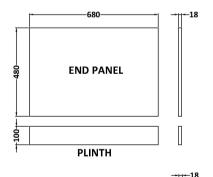

Sales Code: BPR811 Description: 700 End Panel (2 Piece)

| Product Dimensions         |                               |
|----------------------------|-------------------------------|
| Height (mm):               | 560                           |
| Width (mm):                | 680                           |
| Depth (mm):                | 36                            |
| Nett Weight (kg):          | 4.5                           |
| Packaging Dimensions       |                               |
| Height (mm):               | 30                            |
| Width (mm):                | 600                           |
| Depth (mm):                | 730                           |
| Gross Weight (kg):         | 4.9                           |
| Packaging Data             |                               |
| Box Colour:                | Brown Cardboard Box - Printed |
| Box Qty:                   | 1                             |
| Label Size:                | 100 x 50                      |
| Label Colour:              | White Label                   |
| Label Oty:                 | 0                             |
| Outer Box Dimensions (If A |                               |
| Height (mm):               | ppicusicy                     |
| Width (mm):                |                               |
| Depth (mm):                |                               |
| Gross Weight (kg):         |                               |
| Barcode:                   | 5056462658308                 |
| Product Details            |                               |
| Country of Origin:         | China                         |
| Fitting Instruction:       | No                            |
| CE & UKCA:                 | N/A                           |
| FSC Certified Materials:   | Yes                           |
| Colour:                    | Satin Green                   |
| Construction Method:       | Screws Only                   |
| Construction Type:         | Flat-Pack                     |
| Cabinet Finish:            | Not Applicable                |
| Fascia Finish:             | Mdf Painted Matt              |
| Cabinet Thickness (mm):    |                               |
| Fascia Thickness (mm):     | 18                            |
| Drawer Included:           | Not Applicable                |
| Drawer Type:               | Not Applicable                |
| No of Shelves:             | Not Applicable                |
| Hinge Type:                | Not Applicable                |
| Hinge Included:            | Not Applicable                |
| Adjustable Legs:           | Not Applicable                |
| Fixings Included:          | Yes                           |
| Handle Style:              | Not Applicable                |
| Waste Shroud:              | Not Applicable                |
| Handle Included:           | Not Applicable                |
| Handle Type:               | Not Applicable                |
|                            |                               |