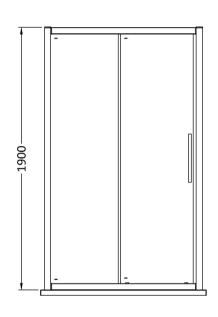

Sales Code: M1400SS-E8 Description: 1400 Single Door Slider 8mm

| <b>Product Dimensions</b> |                               |
|---------------------------|-------------------------------|
| Height (mm):              | 1900                          |
| Width (mm):               | 1390                          |
| Depth (mm):               | 44                            |
| Nett Weight (kg):         | 57.6                          |
| Packaging Dimensions      |                               |
| Height (mm):              | 1960                          |
| Width (mm):               | 930                           |
| Length (mm):              | 65                            |
| Gross Weight (kg):        | 57.6                          |
| Packaging Data            |                               |
| Box Colour:               | Brown Cardboard Box - Printed |
| Box Qty:                  | 1                             |
| Label Size:               | 100 x 50                      |
| Label Colour:             | Not Applicable                |
| Label Qty:                | 0                             |
| Outer Box Dimensions (If  | Applicable)                   |
| Height (mm):              |                               |
| Width (mm):               |                               |
| Depth (mm):               |                               |
| Length (mm):              |                               |
| Gross Weight (kg):        |                               |
| Barcode:                  | 5055369080595                 |
| Product Details           |                               |
| Country of Origin:        | China                         |
| Fitting Instruction:      | No                            |
| CE & UKCA:                | Yes                           |
| Profile Material:         | Aluminium                     |
| Profile Finish:           | Polished Chrome               |
| Adjustments (mm):         | 1345mm - 1390mm               |
| Entry Width (mm):         | 580mm                         |
| Swing In Dim (mm):        | N/A                           |
| Swing Out Dim (mm):       | N/A                           |
| Radius (mm):              | Not Applicable                |
| Glass Thickness (mm):     | 8                             |
| Easy Fit:                 | Yes                           |
| Easy Clean:               | Yes                           |
| Handle Style:             | Square T Shape Handle         |
| Handle Material:          | Metal                         |
| Enclosure Design:         | Framed                        |
| Wheel Type:               | Dual, Quick Release           |
| Support Bar Included:     | Support Bar Not Included      |
| Extras:                   | Screw Cover Strip             |
|                           |                               |