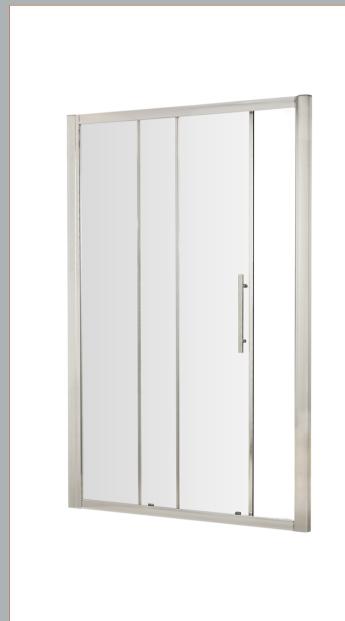

Sales Code: M1400SS-E8 Description: 1400 Single Door Slider 8mm

| <b>Product Dimensions</b> |                               |
|---------------------------|-------------------------------|
| Height (mm):              | 1900                          |
| Width (mm):               | 1390                          |
| Depth (mm):               | 44                            |
| Nett Weight (kg):         | 57.6                          |
| Packaging Dimensions      |                               |
| Height (mm):              | 1960                          |
| Width (mm):               | 930                           |
| Length (mm):              | 65                            |
| Gross Weight (kg):        | 57.6                          |
| Packaging Data            |                               |
| Box Colour:               | Brown Cardboard Box - Printed |
| Box Qty:                  | 1                             |
| Label Size:               | 100 x 50                      |
| Label Colour:             | Not Applicable                |
| Label Qty:                | 0                             |
| Outer Box Dimensions (If  | Applicable)                   |
| Height (mm):              |                               |
| Width (mm):               |                               |
| Depth (mm):               |                               |
| Length (mm):              |                               |
| Gross Weight (kg):        |                               |
| Barcode:                  | 5055369080595                 |
| Product Details           |                               |
| Country of Origin:        | China                         |
| Fitting Instruction:      | No                            |
| CE & UKCA:                | Yes                           |
| Profile Material:         | Aluminium                     |
| Profile Finish:           | Polished Chrome               |
| Adjustments (mm):         | 1345mm - 1390mm               |
| Entry Width (mm):         | 580mm                         |
| Swing In Dim (mm):        | N/A                           |
| Swing Out Dim (mm):       | N/A                           |
| Radius (mm):              | Not Applicable                |
| Glass Thickness (mm):     | 8                             |
| Easy Fit:                 | Yes                           |
| Easy Clean:               | Yes                           |
| Handle Style:             | Square T Shape Handle         |
| Handle Material:          | Metal                         |
| Enclosure Design:         | Framed                        |
| Wheel Type:               | Dual, Quick Release           |
| Support Bar Included:     | Support Bar Not Included      |
| Extras:                   | Screw Cover Strip             |
|                           |                               |