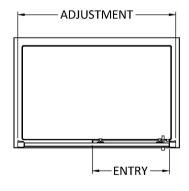

Sales Code: M1400SS-E8 Description: 1400 Single Door Slider 8mm

| <b>Product Dimensions</b> |                               |
|---------------------------|-------------------------------|
| Height (mm):              | 1900                          |
| Width (mm):               | 1390                          |
| Depth (mm):               | 44                            |
| Nett Weight (kg):         | 57.6                          |
| Packaging Dimensions      |                               |
| Height (mm):              | 1960                          |
| Width (mm):               | 930                           |
| Length (mm):              | 65                            |
| Gross Weight (kg):        | 57.6                          |
| Packaging Data            |                               |
| Box Colour:               | Brown Cardboard Box - Printed |
| Box Qty:                  | 1                             |
| Label Size:               | 100 x 50                      |
| Label Colour:             | Not Applicable                |
| Label Qty:                | 0                             |
| Outer Box Dimensions (If  | Applicable)                   |
| Height (mm):              |                               |
| Width (mm):               |                               |
| Depth (mm):               |                               |
| Length (mm):              |                               |
| Gross Weight (kg):        |                               |
| Barcode:                  | 5055369080595                 |
| Product Details           |                               |
| Country of Origin:        | China                         |
| Fitting Instruction:      | No                            |
| CE & UKCA:                | Yes                           |
| Profile Material:         | Aluminium                     |
| Profile Finish:           | Polished Chrome               |
| Adjustments (mm):         | 1345mm - 1390mm               |
| Entry Width (mm):         | 580mm                         |
| Swing In Dim (mm):        | N/A                           |
| Swing Out Dim (mm):       | N/A                           |
| Radius (mm):              | Not Applicable                |
| Glass Thickness (mm):     | 8                             |
| Easy Fit:                 | Yes                           |
| Easy Clean:               | Yes                           |
| Handle Style:             | Square T Shape Handle         |
| Handle Material:          | Metal                         |
| Enclosure Design:         | Framed                        |
| Wheel Type:               | Dual, Quick Release           |
| Support Bar Included:     | Support Bar Not Included      |
| Extras:                   | Screw Cover Strip             |
|                           |                               |