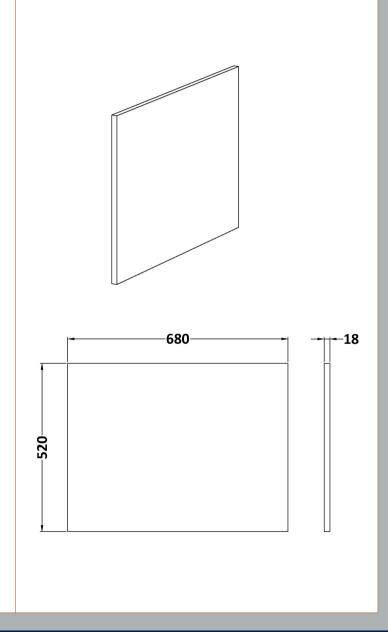

Sales Code: MPC1831 Description: Square Shower Bath End Panel

| D 1 (D' '                            |                        |
|--------------------------------------|------------------------|
| <b>Product Dimensions</b>            |                        |
| Height (mm):                         | 520                    |
| Width (mm):                          | 680                    |
| Depth (mm):                          | 18                     |
| Nett Weight (kg):                    | 8.5                    |
| Packaging Dimensions                 |                        |
| Height (mm):                         | 30                     |
| Width (mm):                          | 540                    |
| Depth (mm):                          | 700                    |
| Gross Weight (kg):                   | 8.5                    |
| Packaging Data                       |                        |
| Box Colour:                          | Brown Cardboard Box    |
| Box Qty:                             | 1                      |
| Label Size:                          | 100 x 50               |
| Label Colour:                        | White Label            |
| Label Qty:                           | 1                      |
| <b>Outer Box Dimensions (If Appl</b> | licable)               |
| Height (mm):                         |                        |
| Width (mm):                          |                        |
| Depth (mm):                          |                        |
| Gross Weight (kg):                   |                        |
| Barcode:                             | 5056462657943          |
| <b>Product Details</b>               |                        |
| Country of Origin:                   | United Kingdom         |
| Fitting Instruction:                 | No                     |
| CE & UKCA:                           | N/A                    |
| FSC Certified Materials:             | Yes                    |
| Colour:                              | Halifax Oak            |
| Construction Method:                 | Cam & Wood Dowel       |
| Construction Type:                   | Flat-Pack              |
| Cabinet Finish:                      | Not Applicable         |
| Fascia Finish:                       | MFC Textured Woodgrain |
| Cabinet Thickness (mm):              |                        |
| Fascia Thickness (mm):               | 18                     |
| Drawer Included:                     | Not Applicable         |
| Drawer Type:                         | Not Applicable         |
| No of Shelves:                       | Not Applicable         |
| Hinge Type:                          | Not Applicable         |
| Hinge Included:                      | Not Applicable         |
| Adjustable Legs:                     | Not Applicable         |
| Fixings Included:                    | No                     |
| Handle Style:                        | Not Applicable         |
| Waste Shroud:                        | Not Applicable         |
| Handle Included:                     | Not Applicable         |
| Handle Type:                         | Not Applicable         |