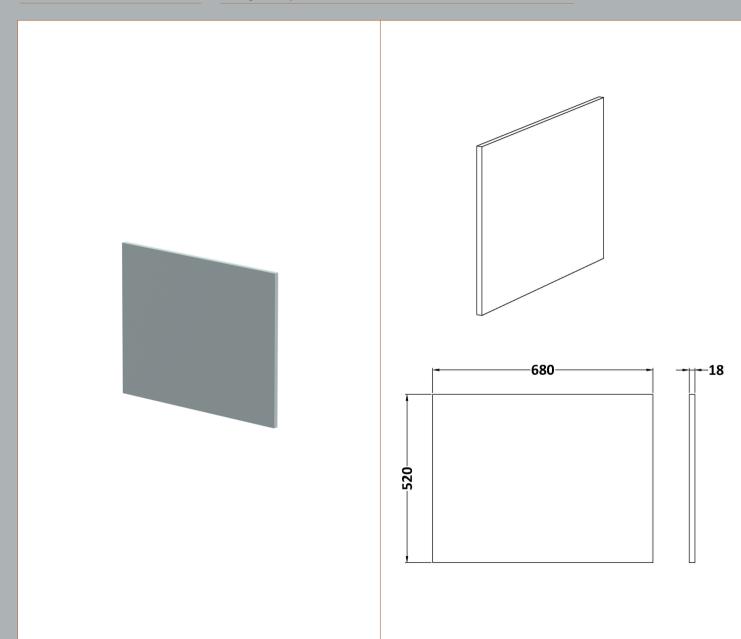

Sales Code: MPC2331 Description: Square Shower Bath End Panel

| Product Dimensions       |                                |  |
|--------------------------|--------------------------------|--|
| Height (mm):             | 520                            |  |
| Width (mm):              | 680                            |  |
| Depth (mm):              | 18                             |  |
| Nett Weight (kg):        | 8.5                            |  |
| Packaging Dimensions     |                                |  |
| Height (mm):             | 30                             |  |
| Width (mm):              | 540                            |  |
| Depth (mm):              | 700                            |  |
| Gross Weight (kg):       | 8.5                            |  |
| Packaging Data           |                                |  |
| Box Colour:              | Brown Cardboard Box            |  |
| Box Qty:                 | 1                              |  |
| Label Size:              | 100 x 50                       |  |
| Label Colour:            | White Label                    |  |
| Label Qty:               | 1                              |  |
| Outer Box Dimensions (If | Applicable)                    |  |
| Height (mm):             |                                |  |
| Width (mm):              |                                |  |
| Depth (mm):              |                                |  |
| Gross Weight (kg):       |                                |  |
| Barcode:                 | 5056462657929                  |  |
| Product Details          |                                |  |
| Country of Origin:       | United Kingdom                 |  |
| Fitting Instruction:     | No                             |  |
| CE & UKCA:               | N/A                            |  |
| FSC Certified Materials: | Yes                            |  |
| Colour:                  | Monument Grey                  |  |
| Construction Method:     | Cam & Wood Dowel               |  |
| Construction Type:       | Flat-Pack                      |  |
| Cabinet Finish:          | Not Applicable                 |  |
| Fascia Finish:           | MFC Smooth Matt                |  |
| Cabinet Thickness (mm):  |                                |  |
| Fascia Thickness (mm):   | 18                             |  |
| Drawer Included:         | Not Applicable                 |  |
| Drawer Type:             | Not Applicable                 |  |
| No of Shelves:           | Not Applicable                 |  |
| Hinge Type:              | Not Applicable                 |  |
| Hinge Included:          | Not Applicable                 |  |
| Adjustable Legs:         | Not Applicable                 |  |
| Fixings Included:        | No                             |  |
| Handle Style:            | Not Applicable                 |  |
| Waste Shroud:            | Not Applicable                 |  |
| Handle Included:         | Not Applicable  Not Applicable |  |
| Handle Type:             |                                |  |