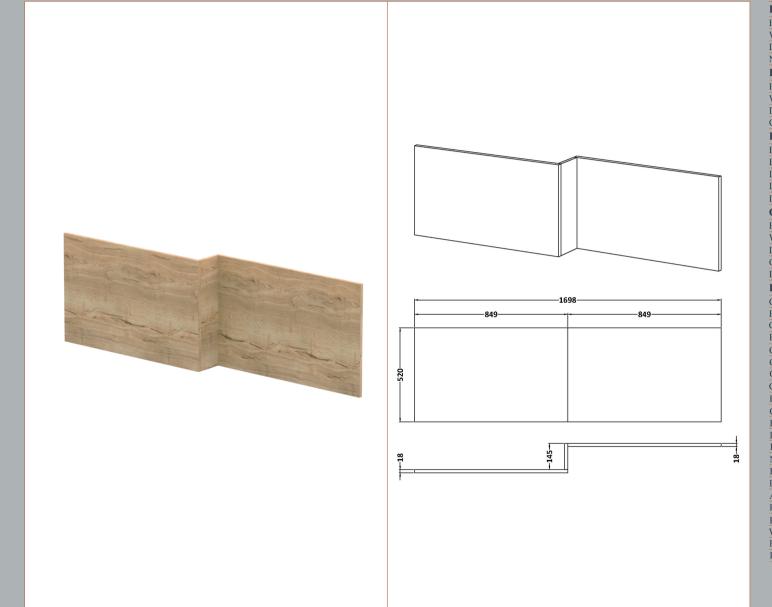

Sales Code: MPC1835 Description: Square Shower Bath Front Panel

| Product Dimensions           |                        |
|------------------------------|------------------------|
| Height (mm):                 | 520                    |
| Width (mm):                  | 1698                   |
| Depth (mm):                  | 163                    |
| Nett Weight (kg):            | 11                     |
| Packaging Dimensions         |                        |
| Height (mm):                 | 50                     |
| Width (mm):                  | 540                    |
| Depth (mm):                  | 1010                   |
| Gross Weight (kg):           | 12                     |
| Packaging Data               |                        |
| Box Colour:                  | Brown Cardboard Box    |
| Box Qty:                     | 1                      |
| Label Size:                  | 100 x 50               |
| Label Colour:                | White Label            |
| Label Qty:                   | 1                      |
| Outer Box Dimensions (If App | olicable)              |
| Height (mm):                 | ,                      |
| Width (mm):                  |                        |
| Depth (mm):                  |                        |
| Gross Weight (kg):           |                        |
| Barcode:                     | 5056462657899          |
| Product Details              |                        |
| Country of Origin:           | United Kingdom         |
| Fitting Instruction:         | No                     |
| CE & UKCA:                   | N/A                    |
| FSC Certified Materials:     | Yes                    |
| Colour:                      | Halifax Oak            |
| Construction Method:         | Cam & Wood Dowel       |
| Construction Type:           | Flat-Pack              |
| Cabinet Finish:              | Not Applicable         |
| Fascia Finish:               | MFC Textured Woodgrain |
| Cabinet Thickness (mm):      |                        |
| Fascia Thickness (mm):       | 18                     |
| Drawer Included:             | Not Applicable         |
| Drawer Type:                 | Not Applicable         |
| No of Shelves:               | Not Applicable         |
| Hinge Type:                  | Not Applicable         |
| Hinge Included:              | Not Applicable         |
| Adjustable Legs:             | Not Applicable         |
| Fixings Included:            | Yes                    |
| Handle Style:                | Not Applicable         |
| Waste Shroud:                | Not Applicable         |
| Handle Included:             | Not Applicable         |
| Handle Type:                 | Not Applicable         |
|                              |                        |