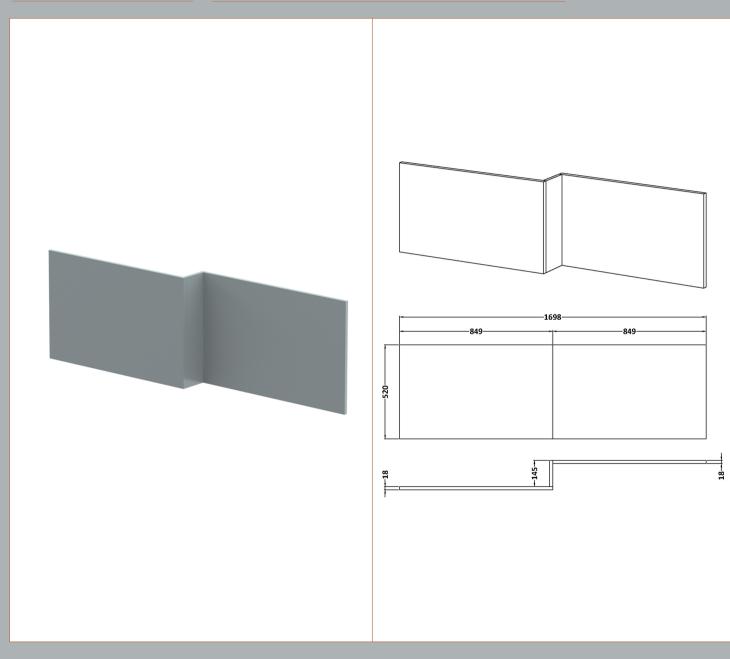

Sales Code: MPC2335 Description: Square Shower Bath Front Panel

| <b>Product Dimensions</b> |                     |
|---------------------------|---------------------|
| Height (mm):              | 520                 |
| Width (mm):               | 1698                |
| Depth (mm):               | 163                 |
| Nett Weight (kg):         | 11                  |
| Packaging Dimensions      |                     |
| Height (mm):              | 50                  |
| Width (mm):               | 540                 |
| Depth (mm):               | 1010                |
| Gross Weight (kg):        | 12                  |
| Packaging Data            |                     |
| Box Colour:               | Brown Cardboard Box |
| Box Oty:                  | 1                   |
| Label Size:               | 100 x 50            |
| Label Colour:             | White Label         |
| Label Oty:                | 1                   |
| Outer Box Dimensions (If  | Annlicable)         |
| Height (mm):              | присане)            |
| Width (mm):               |                     |
| Depth (mm):               |                     |
| Gross Weight (kg):        |                     |
| Barcode:                  | 5056462657875       |
| Product Details           | 3030402031013       |
| Country of Origin:        | United Kingdom      |
| Fitting Instruction:      | No No               |
| CE & UKCA:                | N/A                 |
| FSC Certified Materials:  | Yes                 |
| Colour:                   | Monument Grey       |
| Construction Method:      | Cam & Wood Dowel    |
| Construction Type:        | Flat-Pack           |
| Cabinet Finish:           | Not Applicable      |
| Fascia Finish:            | MFC Smooth Matt     |
| Cabinet Thickness (mm):   | comodin mate        |
| Fascia Thickness (mm):    | 18                  |
| Drawer Included:          | Not Applicable      |
| Drawer Type:              | Not Applicable      |
| No of Shelves:            | Not Applicable      |
| Hinge Type:               | Not Applicable      |
| Hinge Included:           | Not Applicable      |
| Adjustable Legs:          | Not Applicable      |
| Fixings Included:         | Yes                 |
| Handle Style:             | Not Applicable      |
| Waste Shroud:             | Not Applicable      |
| Handle Included:          | Not Applicable      |
| Handle Type:              | Not Applicable      |
| Time Type.                | Hot Applicable      |