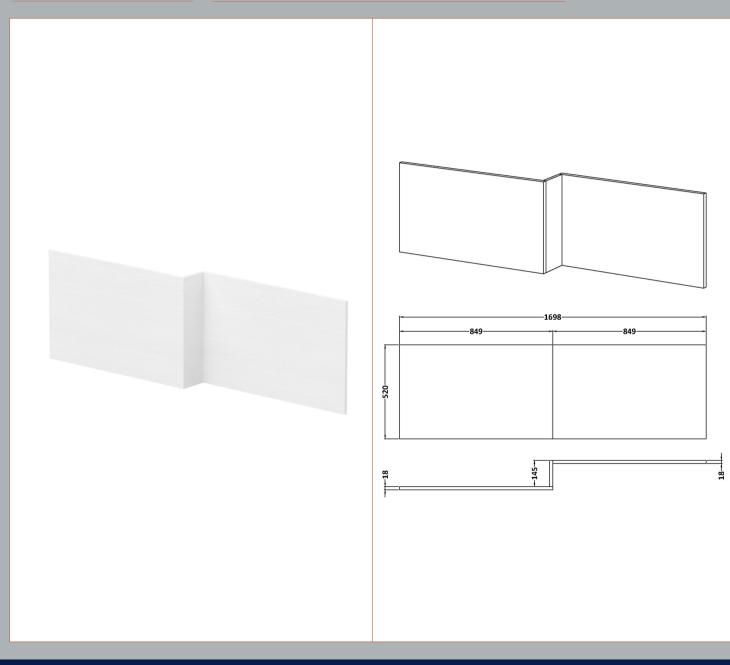

| <b>Product Dimensions</b> |                        |
|---------------------------|------------------------|
| Height (mm):              | 520                    |
| Width (mm):               | 1698                   |
| Depth (mm):               | 163                    |
| Nett Weight (kg):         | 11                     |
| Packaging Dimensions      |                        |
| Height (mm):              | 50                     |
| Width (mm):               | 540                    |
| Depth (mm):               | 1010                   |
| Gross Weight (kg):        | 12                     |
| Packaging Data            |                        |
| Box Colour:               | Brown Cardboard Box    |
| Box Oty:                  | 1                      |
| Label Size:               | 100 x 50               |
| Label Colour:             | White Label            |
| Label Qty:                | 1                      |
| Outer Box Dimensions (If  | Applicable)            |
| Height (mm):              |                        |
| Width (mm):               |                        |
| Depth (mm):               |                        |
| Gross Weight (kg):        |                        |
| Barcode:                  | 5056462657851          |
| <b>Product Details</b>    |                        |
| Country of Origin:        | United Kingdom         |
| Fitting Instruction:      | No                     |
| CE & UKCA:                | N/A                    |
| FSC Certified Materials:  | Yes                    |
| Colour:                   | White Woodgrain        |
| Construction Method:      | Cam & Wood Dowel       |
| Construction Type:        | Flat-Pack              |
| Cabinet Finish:           | Not Applicable         |
| Fascia Finish:            | MFC Textured Woodgrain |
| Cabinet Thickness (mm):   |                        |
| Fascia Thickness (mm):    | 18                     |
| Drawer Included:          | Not Applicable         |
| Drawer Type:              | Not Applicable         |
| No of Shelves:            | Not Applicable         |
| Hinge Type:               | Not Applicable         |
| Hinge Included:           | Not Applicable         |
| Adjustable Legs:          | Not Applicable         |
| Fixings Included:         | Yes                    |
| Handle Style:             | Not Applicable         |
| Waste Shroud:             | Not Applicable         |
| Handle Included:          | Not Applicable         |
| Handle Type:              | Not Applicable         |