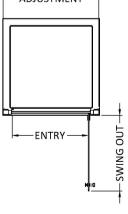

Sales Code: MH76-E8 Description: 760 Hinged Door 8mm

| <b>Product Dimensions</b> |                               |
|---------------------------|-------------------------------|
| Height (mm):              | 1900                          |
| Width (mm):               | 750                           |
| Depth (mm):               | 44                            |
| Nett Weight (kg):         | 31.4                          |
| Packaging Dimensions      |                               |
| Height (mm):              | 1960                          |
| Width (mm):               | 785                           |
| Length (mm):              | 65                            |
| Gross Weight (kg):        | 31.4                          |
| Packaging Data            |                               |
| Box Colour:               | Brown Cardboard Box - Printed |
| Box Qty:                  | 1                             |
| Label Size:               | 100 x 50                      |
| Label Colour:             | Not Applicable                |
| Label Qty:                | 0                             |
| Outer Box Dimensions (In  | f Applicable)                 |
| Height (mm):              |                               |
| Width (mm):               |                               |
| Depth (mm):               |                               |
| Length (mm):              |                               |
| Gross Weight (kg):        |                               |
| Barcode:                  | 5055369080618                 |
| Product Details           |                               |
| Country of Origin:        | China                         |
| Fitting Instruction:      | No                            |
| CE & UKCA:                | Yes                           |
| Profile Material:         | Aluminium                     |
| Profile Finish:           | Polished Chrome               |
| Adjustments (mm):         | 705mm - 750mm                 |
| Entry Width (mm):         | 580mm                         |
| Swing In Dim (mm):        | N/A                           |
| Swing Out Dim (mm):       | 580mm                         |
| Radius (mm):              | Not Applicable                |
| Glass Thickness (mm):     | 8                             |
| Easy Fit:                 | No                            |
| Easy Clean:               | Yes                           |
| Handle Style:             | Square T Shape Handle         |
| Handle Material:          | Metal                         |
| Enclosure Design:         | Semi-Frameless                |
| Wheel Type:               | Not Applicable                |
| Support Bar Included:     | Support Bar Not Included      |
| Extras:                   | Screw Cover Strip             |