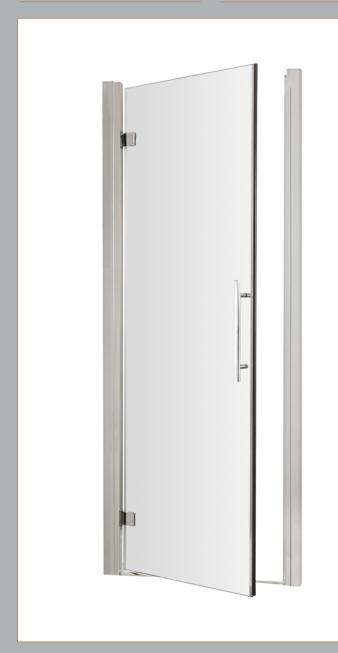

Sales Code: MH76-E8 Description: 760 Hinged Door 8mm

| <b>Product Dimensions</b> |                               |
|---------------------------|-------------------------------|
| Height (mm):              | 1900                          |
| Width (mm):               | 750                           |
| Depth (mm):               | 44                            |
| Nett Weight (kg):         | 31.4                          |
| Packaging Dimensions      |                               |
| Height (mm):              | 1960                          |
| Width (mm):               | 785                           |
| Length (mm):              | 65                            |
| Gross Weight (kg):        | 31.4                          |
| Packaging Data            |                               |
| Box Colour:               | Brown Cardboard Box - Printed |
| Box Qty:                  | 1                             |
| Label Size:               | 100 x 50                      |
| Label Colour:             | Not Applicable                |
| Label Qty:                | 0                             |
| Outer Box Dimensions (In  | f Applicable)                 |
| Height (mm):              |                               |
| Width (mm):               |                               |
| Depth (mm):               |                               |
| Length (mm):              |                               |
| Gross Weight (kg):        |                               |
| Barcode:                  | 5055369080618                 |
| Product Details           |                               |
| Country of Origin:        | China                         |
| Fitting Instruction:      | No                            |
| CE & UKCA:                | Yes                           |
| Profile Material:         | Aluminium                     |
| Profile Finish:           | Polished Chrome               |
| Adjustments (mm):         | 705mm - 750mm                 |
| Entry Width (mm):         | 580mm                         |
| Swing In Dim (mm):        | N/A                           |
| Swing Out Dim (mm):       | 580mm                         |
| Radius (mm):              | Not Applicable                |
| Glass Thickness (mm):     | 8                             |
| Easy Fit:                 | No                            |
| Easy Clean:               | Yes                           |
| Handle Style:             | Square T Shape Handle         |
| Handle Material:          | Metal                         |
| Enclosure Design:         | Semi-Frameless                |
| Wheel Type:               | Not Applicable                |
| Support Bar Included:     | Support Bar Not Included      |
| Extras:                   | Screw Cover Strip             |