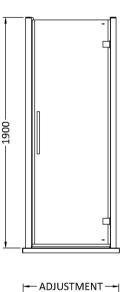

Sales Code: MH76-E8 Description: 760 Hinged Door 8mm

| <b>Product Dimensions</b> |                               |
|---------------------------|-------------------------------|
| Height (mm):              | 1900                          |
| Width (mm):               | 750                           |
| Depth (mm):               | 44                            |
| Nett Weight (kg):         | 31.4                          |
| Packaging Dimensions      |                               |
| Height (mm):              | 1960                          |
| Width (mm):               | 785                           |
| Length (mm):              | 65                            |
| Gross Weight (kg):        | 31.4                          |
| Packaging Data            |                               |
| Box Colour:               | Brown Cardboard Box - Printed |
| Box Qty:                  | 1                             |
| Label Size:               | 100 x 50                      |
| Label Colour:             | Not Applicable                |
| Label Qty:                | 0                             |
| Outer Box Dimensions (In  | f Applicable)                 |
| Height (mm):              |                               |
| Width (mm):               |                               |
| Depth (mm):               |                               |
| Length (mm):              |                               |
| Gross Weight (kg):        |                               |
| Barcode:                  | 5055369080618                 |
| Product Details           |                               |
| Country of Origin:        | China                         |
| Fitting Instruction:      | No                            |
| CE & UKCA:                | Yes                           |
| Profile Material:         | Aluminium                     |
| Profile Finish:           | Polished Chrome               |
| Adjustments (mm):         | 705mm - 750mm                 |
| Entry Width (mm):         | 580mm                         |
| Swing In Dim (mm):        | N/A                           |
| Swing Out Dim (mm):       | 580mm                         |
| Radius (mm):              | Not Applicable                |
| Glass Thickness (mm):     | 8                             |
| Easy Fit:                 | No                            |
| Easy Clean:               | Yes                           |
| Handle Style:             | Square T Shape Handle         |
| Handle Material:          | Metal                         |
| Enclosure Design:         | Semi-Frameless                |
| Wheel Type:               | Not Applicable                |
| Support Bar Included:     | Support Bar Not Included      |
| Extras:                   | Screw Cover Strip             |