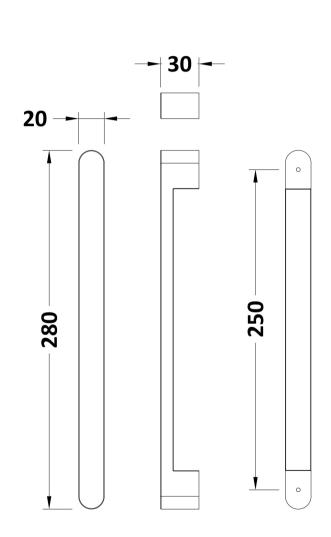

## TECHNICAL DATA SHEET

ROXOR

Sales Code: HAN1204AA

Description: Apex Handle

| Product Dimensions           |                 |  |
|------------------------------|-----------------|--|
| Length (mm):                 |                 |  |
| Width (mm):                  | 20              |  |
| Height (mm):                 | 280             |  |
| Depth (mm):                  | 30              |  |
| Nett Weight (kg):            | 1               |  |
| Packaging Dimensions         |                 |  |
| Height (mm):                 | 200             |  |
| Width (mm):                  | 30              |  |
| Depth (mm):                  | 74              |  |
| Gross Weight (kg):           | 1               |  |
| Packaging Data               |                 |  |
| Box Colour:                  |                 |  |
| Box Qty:                     |                 |  |
| Label Size:                  | X               |  |
| Label Colour:                |                 |  |
| Label Qty:                   |                 |  |
| Outer Box Dimensions (If App | olicable)       |  |
| Height (mm):                 |                 |  |
| Width (mm):                  |                 |  |
| Length (mm):                 |                 |  |
| Depth (mm):                  |                 |  |
| Gross Weight (kg):           |                 |  |
| Barcode:                     | 5056462617893   |  |
| Product Details              |                 |  |
| Country of Origin:           | China           |  |
| Fitting Instruction:         | No              |  |
| CE & UKCA:                   |                 |  |
| Product Material:            | Stainless Steel |  |
| Heating Element Wattage:     | Not Applicable  |  |
| Colour/Finish:               | Chrome          |  |
| Product Diameter:            |                 |  |
| Connection Size:             | N/A             |  |