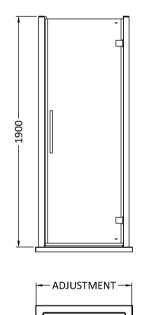

## ENCLOSURES

Sales Code: MH76-E8

|       | ļ |
|-------|---|
| ENTRY |   |

| Product Dimensions      |                               |
|-------------------------|-------------------------------|
| Height (mm):            | 1900                          |
| Width (mm):             | 750                           |
| Depth (mm):             | 44                            |
| Nett Weight (kg):       | 31.4                          |
| Packaging Dimensions    |                               |
| Height (mm):            | 1960                          |
| Width (mm):             | 785                           |
| Length (mm):            | 65                            |
| Gross Weight (kg):      | 31.4                          |
| Packaging Data          |                               |
| Box Colour:             | Brown Cardboard Box - Printed |
| Box Qty:                | 1                             |
| Label Size:             | 100 x 50                      |
| Label Colour:           | Not Applicable                |
| Label Qty:              | 0                             |
| Outer Box Dimensions (I | f Applicable)                 |
| Height (mm):            |                               |
| Width (mm):             |                               |
| Depth (mm):             |                               |
| Length (mm):            |                               |
| Gross Weight (kg):      |                               |
| Barcode:                | 5055369080618                 |
| Product Details         |                               |
| Country of Origin:      | China                         |
| Fitting Instruction:    | No                            |
| CE & UKCA:              | Yes                           |
| Profile Material:       | Aluminium                     |
| Profile Finish:         | Polished Chrome               |
| Adjustments (mm):       | 705mm - 750mm                 |
| Entry Width (mm):       | 580mm                         |
| Swing In Dim (mm):      | N/A                           |
| Swing Out Dim (mm):     | 580mm                         |
| Radius (mm):            | Not Applicable                |
| Glass Thickness (mm):   | 8                             |
| Easy Fit:               | No                            |
| Easy Clean:             | Yes                           |
| Handle Style:           | Square T Shape Handle         |
| Handle Material:        | Metal                         |
| Enclosure Design:       | Semi-Frameless                |
| Wheel Type:             | Not Applicable                |
| Support Bar Included:   | Support Bar Not Included      |
| Extras:                 | Screw Cover Strip             |
|                         |                               |