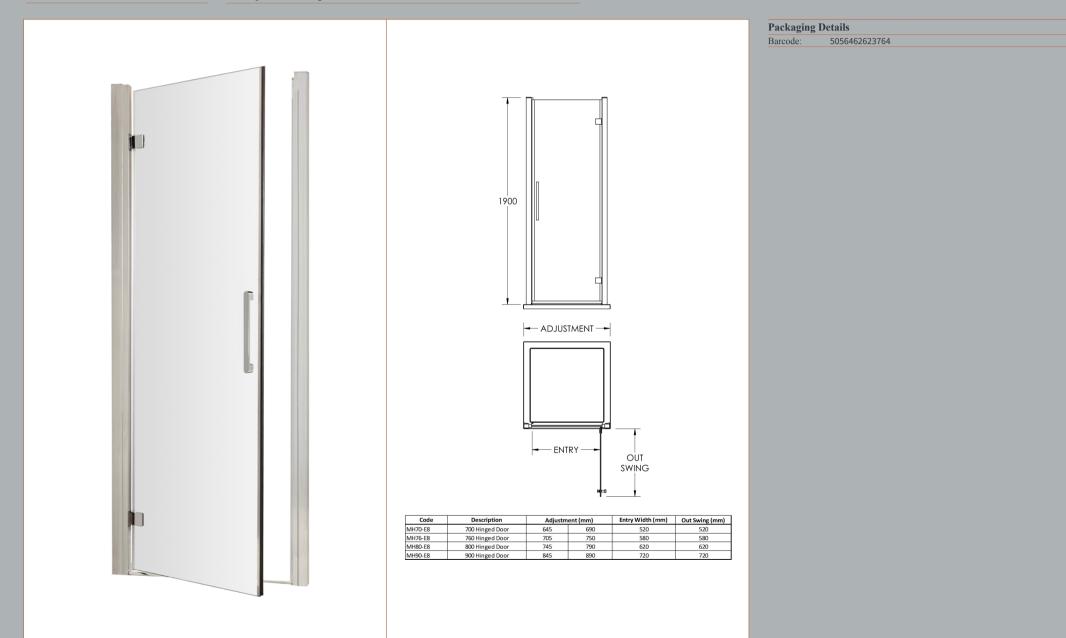

## ENCLOSURES

Sales Code: MH76-E8

|       | ļ |
|-------|---|
| ENTRY |   |

| Product Dimensions      |                               |
|-------------------------|-------------------------------|
| Height (mm):            | 1900                          |
| Width (mm):             | 750                           |
| Depth (mm):             | 44                            |
| Nett Weight (kg):       | 31.4                          |
| Packaging Dimensions    |                               |
| Height (mm):            | 1960                          |
| Width (mm):             | 785                           |
| Length (mm):            | 65                            |
| Gross Weight (kg):      | 31.4                          |
| Packaging Data          |                               |
| Box Colour:             | Brown Cardboard Box - Printed |
| Box Qty:                | 1                             |
| Label Size:             | 100 x 50                      |
| Label Colour:           | Not Applicable                |
| Label Qty:              | 0                             |
| Outer Box Dimensions (I | f Applicable)                 |
| Height (mm):            |                               |
| Width (mm):             |                               |
| Depth (mm):             |                               |
| Length (mm):            |                               |
| Gross Weight (kg):      |                               |
| Barcode:                | 5055369080618                 |
| Product Details         |                               |
| Country of Origin:      | China                         |
| Fitting Instruction:    | No                            |
| CE & UKCA:              | Yes                           |
| Profile Material:       | Aluminium                     |
| Profile Finish:         | Polished Chrome               |
| Adjustments (mm):       | 705mm - 750mm                 |
| Entry Width (mm):       | 580mm                         |
| Swing In Dim (mm):      | N/A                           |
| Swing Out Dim (mm):     | 580mm                         |
| Radius (mm):            | Not Applicable                |
| Glass Thickness (mm):   | 8                             |
| Easy Fit:               | No                            |
| Easy Clean:             | Yes                           |
| Handle Style:           | Square T Shape Handle         |
| Handle Material:        | Metal                         |
| Enclosure Design:       | Semi-Frameless                |
| Wheel Type:             | Not Applicable                |
| Support Bar Included:   | Support Bar Not Included      |
| Extras:                 | Screw Cover Strip             |
|                         |                               |