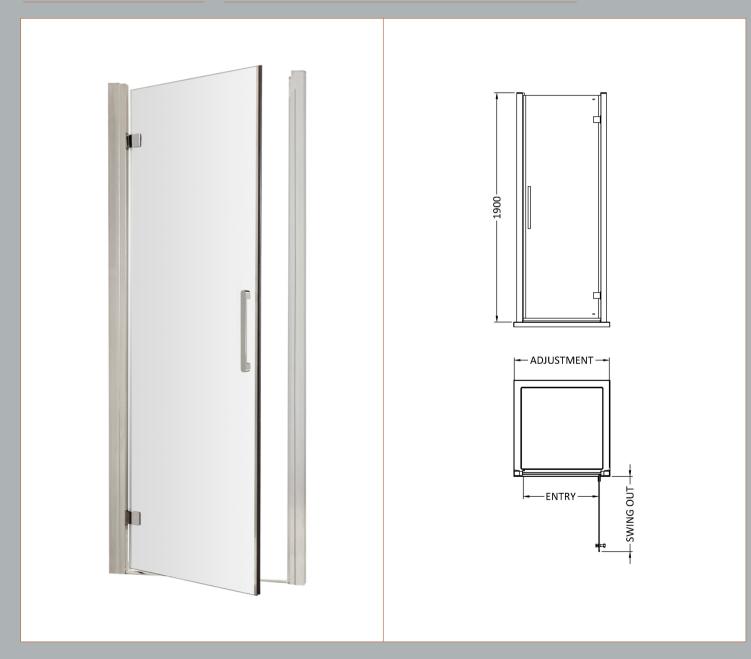

## **Packaging Details**

Barcode: 5056462623788

Sales Code: MH90-E8 Description: 900 Hinged Door 8mm

| Product Dimensions       |                               |
|--------------------------|-------------------------------|
| Height (mm):             | 1900                          |
| Width (mm):              | 890                           |
| Depth (mm):              | 44                            |
| Nett Weight (kg):        | 37.4                          |
| Packaging Dimensions     |                               |
| Height (mm):             | 1960                          |
| Width (mm):              | 930                           |
| Length (mm):             | 65                            |
| Gross Weight (kg):       | 37.4                          |
| Packaging Data           |                               |
| Box Colour:              | Brown Cardboard Box - Printed |
| Box Qty:                 | 1                             |
| Label Size:              | 100 x 50                      |
| Label Colour:            | Not Applicable                |
| Label Qty:               | 0                             |
| Outer Box Dimensions (It | f Applicable)                 |
| Height (mm):             | 11                            |
| Width (mm):              |                               |
| Depth (mm):              |                               |
| Length (mm):             |                               |
| Gross Weight (kg):       |                               |
| Barcode:                 | 5055369080632                 |
| Product Details          |                               |
| Country of Origin:       | China                         |
| Fitting Instruction:     | No                            |
| CE & UKCA:               | Yes                           |
| Profile Material:        | Aluminium                     |
| Profile Finish:          | Polished Chrome               |
| Adjustments (mm):        | 845mm - 890mm                 |
| Entry Width (mm):        | 720mm                         |
| Swing In Dim (mm):       | N/A                           |
| Swing Out Dim (mm):      | 720mm                         |
| Radius (mm):             | Not Applicable                |
| Glass Thickness (mm):    | 8                             |
| Easy Fit:                | No                            |
| Easy Clean:              | Yes                           |
| Handle Style:            | Square T Shape Handle         |
| Handle Material:         | Metal                         |
| Enclosure Design:        | Semi-Frameless                |
| Wheel Type:              | Not Applicable                |
| Support Bar Included:    | Support Bar Not Included      |
| Extras:                  | Screw Cover Strip             |
|                          |                               |