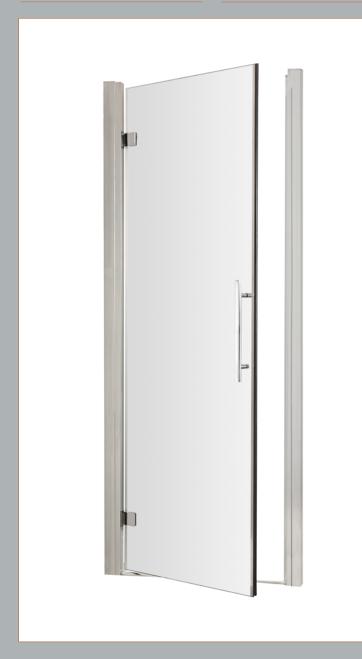

## **Packaging Details**

Barcode: 5056462623788

Sales Code: MH90-E8 Description: 900 Hinged Door 8mm

| Product Dimensions       |                               |
|--------------------------|-------------------------------|
| Height (mm):             | 1900                          |
| Width (mm):              | 890                           |
| Depth (mm):              | 44                            |
| Nett Weight (kg):        | 37.4                          |
| Packaging Dimensions     |                               |
| Height (mm):             | 1960                          |
| Width (mm):              | 930                           |
| Length (mm):             | 65                            |
| Gross Weight (kg):       | 37.4                          |
| Packaging Data           |                               |
| Box Colour:              | Brown Cardboard Box - Printed |
| Box Qty:                 | 1                             |
| Label Size:              | 100 x 50                      |
| Label Colour:            | Not Applicable                |
| Label Qty:               | 0                             |
| Outer Box Dimensions (It | f Applicable)                 |
| Height (mm):             | 11                            |
| Width (mm):              |                               |
| Depth (mm):              |                               |
| Length (mm):             |                               |
| Gross Weight (kg):       |                               |
| Barcode:                 | 5055369080632                 |
| Product Details          |                               |
| Country of Origin:       | China                         |
| Fitting Instruction:     | No                            |
| CE & UKCA:               | Yes                           |
| Profile Material:        | Aluminium                     |
| Profile Finish:          | Polished Chrome               |
| Adjustments (mm):        | 845mm - 890mm                 |
| Entry Width (mm):        | 720mm                         |
| Swing In Dim (mm):       | N/A                           |
| Swing Out Dim (mm):      | 720mm                         |
| Radius (mm):             | Not Applicable                |
| Glass Thickness (mm):    | 8                             |
| Easy Fit:                | No                            |
| Easy Clean:              | Yes                           |
| Handle Style:            | Square T Shape Handle         |
| Handle Material:         | Metal                         |
| Enclosure Design:        | Semi-Frameless                |
| Wheel Type:              | Not Applicable                |
| Support Bar Included:    | Support Bar Not Included      |
| Extras:                  | Screw Cover Strip             |
|                          |                               |