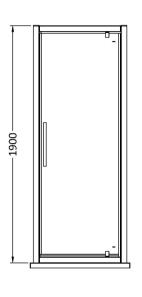

## **Packaging Details**

Barcode: 5056462623788

Sales Code: MH90-E8 Description: 900 Hinged Door 8mm

| Product Dimensions       |                               |
|--------------------------|-------------------------------|
| Height (mm):             | 1900                          |
| Width (mm):              | 890                           |
| Depth (mm):              | 44                            |
| Nett Weight (kg):        | 37.4                          |
| Packaging Dimensions     |                               |
| Height (mm):             | 1960                          |
| Width (mm):              | 930                           |
| Length (mm):             | 65                            |
| Gross Weight (kg):       | 37.4                          |
| Packaging Data           |                               |
| Box Colour:              | Brown Cardboard Box - Printed |
| Box Qty:                 | 1                             |
| Label Size:              | 100 x 50                      |
| Label Colour:            | Not Applicable                |
| Label Qty:               | 0                             |
| Outer Box Dimensions (It | f Applicable)                 |
| Height (mm):             | 11                            |
| Width (mm):              |                               |
| Depth (mm):              |                               |
| Length (mm):             |                               |
| Gross Weight (kg):       |                               |
| Barcode:                 | 5055369080632                 |
| Product Details          |                               |
| Country of Origin:       | China                         |
| Fitting Instruction:     | No                            |
| CE & UKCA:               | Yes                           |
| Profile Material:        | Aluminium                     |
| Profile Finish:          | Polished Chrome               |
| Adjustments (mm):        | 845mm - 890mm                 |
| Entry Width (mm):        | 720mm                         |
| Swing In Dim (mm):       | N/A                           |
| Swing Out Dim (mm):      | 720mm                         |
| Radius (mm):             | Not Applicable                |
| Glass Thickness (mm):    | 8                             |
| Easy Fit:                | No                            |
| Easy Clean:              | Yes                           |
| Handle Style:            | Square T Shape Handle         |
| Handle Material:         | Metal                         |
| Enclosure Design:        | Semi-Frameless                |
| Wheel Type:              | Not Applicable                |
| Support Bar Included:    | Support Bar Not Included      |
| Extras:                  | Screw Cover Strip             |
|                          |                               |