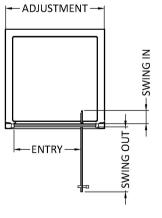

## **Packaging Details**

Barcode: 5056462623788

Sales Code: MH90-E8 Description: 900 Hinged Door 8mm

| Product Dimensions       |                               |
|--------------------------|-------------------------------|
| Height (mm):             | 1900                          |
| Width (mm):              | 890                           |
| Depth (mm):              | 44                            |
| Nett Weight (kg):        | 37.4                          |
| Packaging Dimensions     |                               |
| Height (mm):             | 1960                          |
| Width (mm):              | 930                           |
| Length (mm):             | 65                            |
| Gross Weight (kg):       | 37.4                          |
| Packaging Data           |                               |
| Box Colour:              | Brown Cardboard Box - Printed |
| Box Qty:                 | 1                             |
| Label Size:              | 100 x 50                      |
| Label Colour:            | Not Applicable                |
| Label Qty:               | 0                             |
| Outer Box Dimensions (It | f Applicable)                 |
| Height (mm):             | 11                            |
| Width (mm):              |                               |
| Depth (mm):              |                               |
| Length (mm):             |                               |
| Gross Weight (kg):       |                               |
| Barcode:                 | 5055369080632                 |
| Product Details          |                               |
| Country of Origin:       | China                         |
| Fitting Instruction:     | No                            |
| CE & UKCA:               | Yes                           |
| Profile Material:        | Aluminium                     |
| Profile Finish:          | Polished Chrome               |
| Adjustments (mm):        | 845mm - 890mm                 |
| Entry Width (mm):        | 720mm                         |
| Swing In Dim (mm):       | N/A                           |
| Swing Out Dim (mm):      | 720mm                         |
| Radius (mm):             | Not Applicable                |
| Glass Thickness (mm):    | 8                             |
| Easy Fit:                | No                            |
| Easy Clean:              | Yes                           |
| Handle Style:            | Square T Shape Handle         |
| Handle Material:         | Metal                         |
| Enclosure Design:        | Semi-Frameless                |
| Wheel Type:              | Not Applicable                |
| Support Bar Included:    | Support Bar Not Included      |
| Extras:                  | Screw Cover Strip             |
|                          |                               |