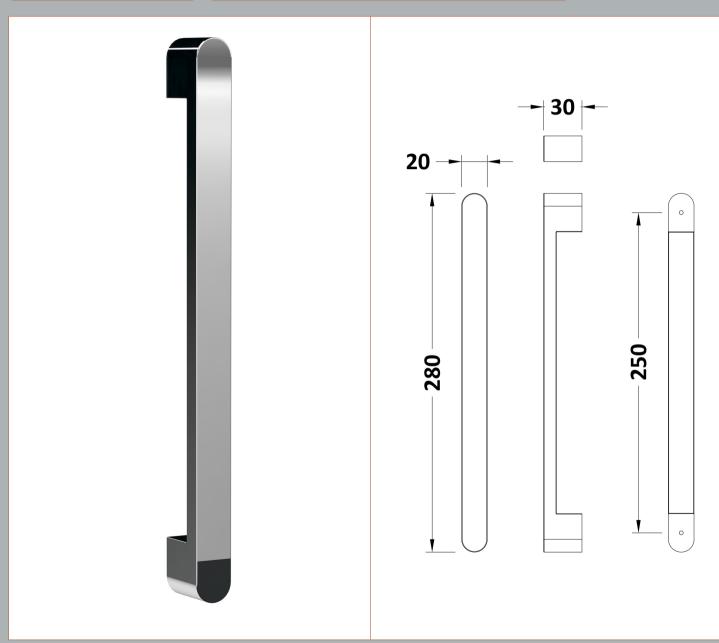

Sales Code: HAN1204AA Description: Apex Handle

| Product Dimensions                  |                 |  |
|-------------------------------------|-----------------|--|
| Length (mm):                        |                 |  |
| Width (mm):                         | 20              |  |
| Height (mm):                        | 280             |  |
| Depth (mm):                         | 30              |  |
| Nett Weight (kg):                   | 1               |  |
| Packaging Dimensions                |                 |  |
| Height (mm):                        | 200             |  |
| Width (mm):                         | 30              |  |
| Depth (mm):                         | 74              |  |
| Gross Weight (kg):                  | 1               |  |
| Packaging Data                      |                 |  |
| Box Colour:                         |                 |  |
| Box Qty:                            |                 |  |
| Label Size:                         | X               |  |
| Label Colour:                       |                 |  |
| Label Qty:                          |                 |  |
| <b>Outer Box Dimensions (If App</b> | olicable)       |  |
| Height (mm):                        |                 |  |
| Width (mm):                         |                 |  |
| Length (mm):                        |                 |  |
| Depth (mm):                         |                 |  |
| Gross Weight (kg):                  |                 |  |
| Barcode:                            | 5056462617893   |  |
| <b>Product Details</b>              |                 |  |
| Country of Origin:                  | China           |  |
| Fitting Instruction:                | No              |  |
| CE & UKCA:                          |                 |  |
| Product Material:                   | Stainless Steel |  |
| Heating Element Wattage:            | Not Applicable  |  |
| Colour/Finish:                      | Chrome          |  |
| Product Diameter:                   |                 |  |
| Connection Size:                    | N/A             |  |
|                                     |                 |  |