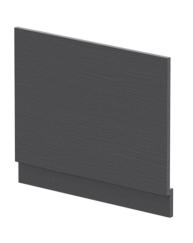

Sales Code: MPC2211 Description: 700mm Bath End Panel

| <b>Product Dimensions</b>  |                         |
|----------------------------|-------------------------|
| Height (mm):               | 560                     |
| Width (mm):                | 680                     |
| Depth (mm):                | 36                      |
| Nett Weight (kg):          | 4.5                     |
| Packaging Dimensions       |                         |
| Height (mm):               | 30                      |
| Width (mm):                | 590                     |
| Depth (mm):                | 710                     |
| Gross Weight (kg):         | 4.9                     |
| Packaging Data             |                         |
| Box Colour:                | Brown Cardboard Box     |
| Box Qty:                   | 1                       |
| Label Size:                | 100 x 50                |
| Label Colour:              | White Label             |
| Label Oty:                 | 1                       |
| Outer Box Dimensions (If A | pplicable)              |
| Height (mm):               | FF                      |
| Width (mm):                |                         |
| Depth (mm):                |                         |
| Gross Weight (kg):         |                         |
| Barcode:                   | 5056462657714           |
| Product Details            |                         |
| Country of Origin:         | United Kingdom          |
| Fitting Instruction:       | No                      |
| CE & UKCA:                 | N/A                     |
| FSC Certified Materials:   | Yes                     |
| Colour:                    | Graphite Grey Woodgrain |
| Construction Method:       | Screws Only             |
| Construction Type:         | Flat-Pack               |
| Cabinet Finish:            | Not Applicable          |
| Fascia Finish:             | MFC Textured Woodgrain  |
| Cabinet Thickness (mm):    |                         |
| Fascia Thickness (mm):     | 18                      |
| Drawer Included:           | Not Applicable          |
| Drawer Type:               | Not Applicable          |
| No of Shelves:             | Not Applicable          |
| Hinge Type:                | Not Applicable          |
| Hinge Included:            | Not Applicable          |
| Adjustable Legs:           | Not Applicable          |
| Fixings Included:          | Yes                     |
| Handle Style:              | Not Applicable          |
| Waste Shroud:              | Not Applicable          |
| Handle Included:           | Not Applicable          |
| Handle Type:               | Not Applicable          |
|                            |                         |