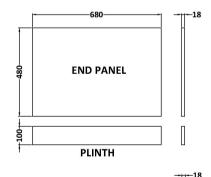

Sales Code: MPC2211 Description: 700mm Bath End Panel

| <b>Product Dimensions</b>  |                         |
|----------------------------|-------------------------|
| Height (mm):               | 560                     |
| Width (mm):                | 680                     |
| Depth (mm):                | 36                      |
| Nett Weight (kg):          | 4.5                     |
| Packaging Dimensions       |                         |
| Height (mm):               | 30                      |
| Width (mm):                | 590                     |
| Depth (mm):                | 710                     |
| Gross Weight (kg):         | 4.9                     |
| Packaging Data             |                         |
| Box Colour:                | Brown Cardboard Box     |
| Box Qty:                   | 1                       |
| Label Size:                | 100 x 50                |
| Label Colour:              | White Label             |
| Label Oty:                 | 1                       |
| Outer Box Dimensions (If A | pplicable)              |
| Height (mm):               | FF                      |
| Width (mm):                |                         |
| Depth (mm):                |                         |
| Gross Weight (kg):         |                         |
| Barcode:                   | 5056462657714           |
| Product Details            |                         |
| Country of Origin:         | United Kingdom          |
| Fitting Instruction:       | No                      |
| CE & UKCA:                 | N/A                     |
| FSC Certified Materials:   | Yes                     |
| Colour:                    | Graphite Grey Woodgrain |
| Construction Method:       | Screws Only             |
| Construction Type:         | Flat-Pack               |
| Cabinet Finish:            | Not Applicable          |
| Fascia Finish:             | MFC Textured Woodgrain  |
| Cabinet Thickness (mm):    |                         |
| Fascia Thickness (mm):     | 18                      |
| Drawer Included:           | Not Applicable          |
| Drawer Type:               | Not Applicable          |
| No of Shelves:             | Not Applicable          |
| Hinge Type:                | Not Applicable          |
| Hinge Included:            | Not Applicable          |
| Adjustable Legs:           | Not Applicable          |
| Fixings Included:          | Yes                     |
| Handle Style:              | Not Applicable          |
| Waste Shroud:              | Not Applicable          |
| Handle Included:           | Not Applicable          |
| Handle Type:               | Not Applicable          |
|                            |                         |