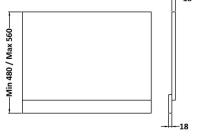

Sales Code: MPC2211 Description: 700mm Bath End Panel

| <b>Product Dimensions</b>  |                         |
|----------------------------|-------------------------|
| Height (mm):               | 560                     |
| Width (mm):                | 680                     |
| Depth (mm):                | 36                      |
| Nett Weight (kg):          | 4.5                     |
| Packaging Dimensions       |                         |
| Height (mm):               | 30                      |
| Width (mm):                | 590                     |
| Depth (mm):                | 710                     |
| Gross Weight (kg):         | 4.9                     |
| Packaging Data             |                         |
| Box Colour:                | Brown Cardboard Box     |
| Box Qty:                   | 1                       |
| Label Size:                | 100 x 50                |
| Label Colour:              | White Label             |
| Label Oty:                 | 1                       |
| Outer Box Dimensions (If A | pplicable)              |
| Height (mm):               | FF                      |
| Width (mm):                |                         |
| Depth (mm):                |                         |
| Gross Weight (kg):         |                         |
| Barcode:                   | 5056462657714           |
| Product Details            |                         |
| Country of Origin:         | United Kingdom          |
| Fitting Instruction:       | No                      |
| CE & UKCA:                 | N/A                     |
| FSC Certified Materials:   | Yes                     |
| Colour:                    | Graphite Grey Woodgrain |
| Construction Method:       | Screws Only             |
| Construction Type:         | Flat-Pack               |
| Cabinet Finish:            | Not Applicable          |
| Fascia Finish:             | MFC Textured Woodgrain  |
| Cabinet Thickness (mm):    |                         |
| Fascia Thickness (mm):     | 18                      |
| Drawer Included:           | Not Applicable          |
| Drawer Type:               | Not Applicable          |
| No of Shelves:             | Not Applicable          |
| Hinge Type:                | Not Applicable          |
| Hinge Included:            | Not Applicable          |
| Adjustable Legs:           | Not Applicable          |
| Fixings Included:          | Yes                     |
| Handle Style:              | Not Applicable          |
| Waste Shroud:              | Not Applicable          |
| Handle Included:           | Not Applicable          |
| Handle Type:               | Not Applicable          |
|                            |                         |