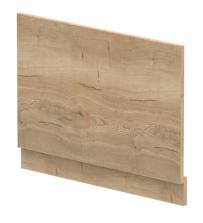

Sales Code: MPC1812 Description: 750mm Bath End Panel

| Product Dimensions                      |                        |
|-----------------------------------------|------------------------|
| Height (mm):                            | 560                    |
| Width (mm):                             | 730                    |
| Depth (mm):                             | 36                     |
| Nett Weight (kg):                       | 8.6                    |
| Packaging Dimensions                    |                        |
| Height (mm):                            | 30                     |
| Width (mm):                             | 590                    |
| Depth (mm):                             | 760                    |
| Gross Weight (kg):                      | 8.9                    |
| Packaging Data                          | 0.3                    |
|                                         | Brown Cardboard Box    |
| Box Colour:                             | 1                      |
| Box Qty:<br>Label Size:                 | 100 x 50               |
| Label Colour:                           | White Label            |
| Label Qty:                              | 1                      |
|                                         |                        |
| Outer Box Dimensions (If A              | хррпсавіе              |
| Height (mm): Width (mm):                |                        |
| Depth (mm):                             |                        |
| Gross Weight (kg):                      |                        |
| Barcode:                                | 5056462657790          |
| Product Details                         | 3030402031130          |
|                                         | Haitad Kinadana        |
| Country of Origin: Fitting Instruction: | United Kingdom No      |
| CE & UKCA:                              | N/A                    |
| FSC Certified Materials:                | Yes                    |
| Colour:                                 | Halifax Oak            |
| Construction Method:                    | Screws Only            |
| Construction Type:                      | Flat-Pack              |
| Cabinet Finish:                         | Not Applicable         |
| Fascia Finish:                          | MFC Textured Woodgrain |
| Cabinet Thickness (mm):                 |                        |
| Fascia Thickness (mm):                  | 18                     |
| Drawer Included:                        | Not Applicable         |
| Drawer Type:                            | Not Applicable         |
| No of Shelves:                          | Not Applicable         |
| Hinge Type:                             | Not Applicable         |
| Hinge Included:                         | Not Applicable         |
| Adjustable Legs:                        | Not Applicable         |
| Fixings Included:                       | Yes                    |
| Handle Style:                           | Not Applicable         |
| Waste Shroud:                           | Not Applicable         |
| Handle Included:                        | Not Applicable         |
| Handle Type:                            | Not Applicable         |