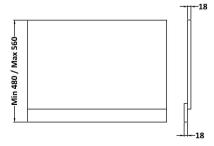

Sales Code: MPC1812 Description: 750mm Bath End Panel

| Product Dimensions                      |                        |
|-----------------------------------------|------------------------|
| Height (mm):                            | 560                    |
| Width (mm):                             | 730                    |
| Depth (mm):                             | 36                     |
| Nett Weight (kg):                       | 8.6                    |
| Packaging Dimensions                    |                        |
| Height (mm):                            | 30                     |
| Width (mm):                             | 590                    |
| Depth (mm):                             | 760                    |
| Gross Weight (kg):                      | 8.9                    |
| Packaging Data                          | 0.3                    |
|                                         | Brown Cardboard Box    |
| Box Colour:                             | 1                      |
| Box Qty:<br>Label Size:                 | 100 x 50               |
| Label Colour:                           | White Label            |
| Label Qty:                              | 1                      |
|                                         |                        |
| Outer Box Dimensions (If A              | хррпсавіе              |
| Height (mm): Width (mm):                |                        |
| Depth (mm):                             |                        |
| Gross Weight (kg):                      |                        |
| Barcode:                                | 5056462657790          |
| Product Details                         | 3030402031130          |
|                                         | Haitad Kinadana        |
| Country of Origin: Fitting Instruction: | United Kingdom No      |
| CE & UKCA:                              | N/A                    |
| FSC Certified Materials:                | Yes                    |
| Colour:                                 | Halifax Oak            |
| Construction Method:                    | Screws Only            |
| Construction Type:                      | Flat-Pack              |
| Cabinet Finish:                         | Not Applicable         |
| Fascia Finish:                          | MFC Textured Woodgrain |
| Cabinet Thickness (mm):                 |                        |
| Fascia Thickness (mm):                  | 18                     |
| Drawer Included:                        | Not Applicable         |
| Drawer Type:                            | Not Applicable         |
| No of Shelves:                          | Not Applicable         |
| Hinge Type:                             | Not Applicable         |
| Hinge Included:                         | Not Applicable         |
| Adjustable Legs:                        | Not Applicable         |
| Fixings Included:                       | Yes                    |
| Handle Style:                           | Not Applicable         |
| Waste Shroud:                           | Not Applicable         |
| Handle Included:                        | Not Applicable         |
| Handle Type:                            | Not Applicable         |