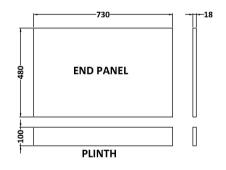

Sales Code: MPC1812 Description: 750mm Bath End Panel

| Product Dimensions                      |                        |
|-----------------------------------------|------------------------|
| Height (mm):                            | 560                    |
| Width (mm):                             | 730                    |
| Depth (mm):                             | 36                     |
| Nett Weight (kg):                       | 8.6                    |
| Packaging Dimensions                    |                        |
| Height (mm):                            | 30                     |
| Width (mm):                             | 590                    |
| Depth (mm):                             | 760                    |
| Gross Weight (kg):                      | 8.9                    |
| Packaging Data                          | 0.3                    |
|                                         | Brown Cardboard Box    |
| Box Colour:                             | 1                      |
| Box Qty:<br>Label Size:                 | 100 x 50               |
| Label Colour:                           | White Label            |
| Label Qty:                              | 1                      |
|                                         |                        |
| Outer Box Dimensions (If A              | хррпсавіе              |
| Height (mm): Width (mm):                |                        |
| Depth (mm):                             |                        |
| Gross Weight (kg):                      |                        |
| Barcode:                                | 5056462657790          |
| Product Details                         | 3030402031130          |
|                                         | Haitad Kinadana        |
| Country of Origin: Fitting Instruction: | United Kingdom No      |
| CE & UKCA:                              | N/A                    |
| FSC Certified Materials:                | Yes                    |
| Colour:                                 | Halifax Oak            |
| Construction Method:                    | Screws Only            |
| Construction Type:                      | Flat-Pack              |
| Cabinet Finish:                         | Not Applicable         |
| Fascia Finish:                          | MFC Textured Woodgrain |
| Cabinet Thickness (mm):                 |                        |
| Fascia Thickness (mm):                  | 18                     |
| Drawer Included:                        | Not Applicable         |
| Drawer Type:                            | Not Applicable         |
| No of Shelves:                          | Not Applicable         |
| Hinge Type:                             | Not Applicable         |
| Hinge Included:                         | Not Applicable         |
| Adjustable Legs:                        | Not Applicable         |
| Fixings Included:                       | Yes                    |
| Handle Style:                           | Not Applicable         |
| Waste Shroud:                           | Not Applicable         |
| Handle Included:                        | Not Applicable         |
| Handle Type:                            | Not Applicable         |