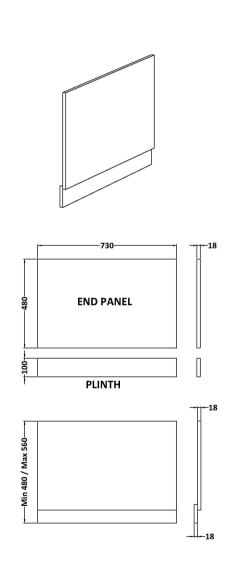

## TECHNICAL DATA SHEET

ROXOR

Sales Code: MPC2212

**Description:** 750mm Bath End Panel

| Product Dimensions         |                         |
|----------------------------|-------------------------|
| Height (mm):               | 560                     |
| Width (mm):                | 730                     |
| Depth (mm):                | 36                      |
| Nett Weight (kg):          | 8.6                     |
| Packaging Dimensions       |                         |
| Height (mm):               | 30                      |
| Width (mm):                | 590                     |
| Depth (mm):                | 760                     |
| Gross Weight (kg):         | 8.9                     |
| Packaging Data             |                         |
| Box Colour:                | Brown Cardboard Box     |
| Box Qty:                   | 1                       |
| Label Size:                | 100 x 50                |
| Label Colour:              | White Label             |
| Label Oty:                 | 1                       |
| Outer Box Dimensions (If A | Applicable)             |
| Height (mm):               | -PP                     |
| Width (mm):                |                         |
| Depth (mm):                |                         |
| Gross Weight (kg):         |                         |
| Barcode:                   | 5056462657769           |
| Product Details            |                         |
| Country of Origin:         | United Kingdom          |
| Fitting Instruction:       | No                      |
| CE & UKCA:                 | N/A                     |
| FSC Certified Materials:   | Yes                     |
| Colour:                    | Graphite Grey Woodgrain |
| Construction Method:       | Screws Only             |
| Construction Type:         | Flat-Pack               |
| Cabinet Finish:            | Not Applicable          |
| Fascia Finish:             | MFC Textured Woodgrain  |
| Cabinet Thickness (mm):    |                         |
| Fascia Thickness (mm):     | 18                      |
| Drawer Included:           | Not Applicable          |
| Drawer Type:               | Not Applicable          |
| No of Shelves:             | Not Applicable          |
| Hinge Type:                | Not Applicable          |
| Hinge Included:            | Not Applicable          |
| Adjustable Legs:           | Not Applicable          |
| Fixings Included:          | Yes                     |
| Handle Style:              | Not Applicable          |
| Waste Shroud:              | Not Applicable          |
| Handle Included:           | Not Applicable          |
| Handle Type:               | Not Applicable          |