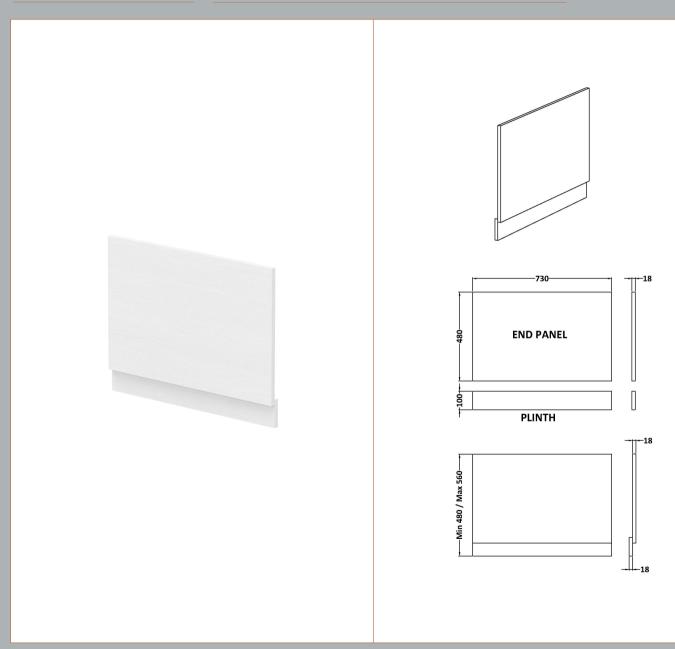

Sales Code: MPC2112 Description: 750mm Bath End Panel

| <b>Product Dimensions</b>            |                        |
|--------------------------------------|------------------------|
| Height (mm):                         | 560                    |
| Width (mm):                          | 730                    |
| Depth (mm):                          | 36                     |
| Nett Weight (kg):                    | 8.6                    |
| Packaging Dimensions                 |                        |
| Height (mm):                         | 30                     |
| Width (mm):                          | 590                    |
| Depth (mm):                          | 760                    |
| Gross Weight (kg):                   | 8.9                    |
| Packaging Data                       |                        |
| Box Colour:                          | Brown Cardboard Box    |
| Box Qty:                             | 1                      |
| Label Size:                          | 100 x 50               |
| Label Colour:                        | White Label            |
| Label Qty:                           | 1                      |
| <b>Outer Box Dimensions (If Appl</b> | icable)                |
| Height (mm):                         |                        |
| Width (mm):                          |                        |
| Depth (mm):                          |                        |
| Gross Weight (kg):                   |                        |
| Barcode:                             | 5056462657752          |
| Product Details                      |                        |
| Country of Origin:                   | United Kingdom         |
| Fitting Instruction:                 | No                     |
| CE & UKCA:                           | N/A                    |
| FSC Certified Materials:             | Yes                    |
| Colour:                              | White Woodgrain        |
| Construction Method:                 | Screws Only            |
| Construction Type:                   | Flat-Pack              |
| Cabinet Finish:                      | Not Applicable         |
| Fascia Finish:                       | MFC Textured Woodgrain |
| Cabinet Thickness (mm):              |                        |
| Fascia Thickness (mm):               | 18                     |
| Drawer Included:                     | Not Applicable         |
| Drawer Type:                         | Not Applicable         |
| No of Shelves:                       | Not Applicable         |
| Hinge Type:                          | Not Applicable         |
| Hinge Included:                      | Not Applicable         |
| Adjustable Legs:                     | Not Applicable         |
| Fixings Included:                    | Yes                    |
| Handle Style:                        | Not Applicable         |
| Waste Shroud:                        | Not Applicable         |
| Handle Included:                     | Not Applicable         |
| Handle Type:                         | Not Applicable         |