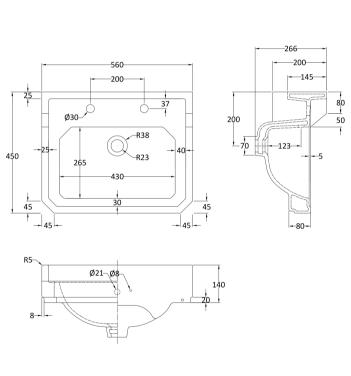

Waste Type Req: Slotted With Plu

Overflow Cover: Yes

Sales Code: NCS884 Description: 560mm Basin 2Th

| <b>Product Dime</b>   | ensions                                                                             |
|-----------------------|-------------------------------------------------------------------------------------|
| Height (mm):          | 266                                                                                 |
| Width (mm):           | 560                                                                                 |
| Depth (mm):           | 450                                                                                 |
| Nett Weight (kg)      | 16.7                                                                                |
| Packaging Dia         | mensions                                                                            |
| Height (mm):          | 290                                                                                 |
| Width (mm):           | 575                                                                                 |
| Depth (mm):           | 480                                                                                 |
| Gross Weight (k       | g): 17.5                                                                            |
| Packaging Da          | ta                                                                                  |
| Box Colour:           | Brown Cardboard Box - Printed                                                       |
| Box Qty:              | 1                                                                                   |
| Label Size:           | 100 x 50                                                                            |
| Label Colour:         | Not Applicable                                                                      |
| Label Qty:            | 0                                                                                   |
| Outer Box Di          | mensions (If Applicable)                                                            |
| Height (mm):          |                                                                                     |
| Width (mm):           |                                                                                     |
| Depth (mm):           |                                                                                     |
| Gross Weight (kg      | g):                                                                                 |
| Barcode:              | 5055369040025                                                                       |
| <b>Product Detail</b> | ils                                                                                 |
| Country of Origi      | n: China                                                                            |
| Fitting Instructio    | n: No                                                                               |
| Certification: Cl     | E & UKCA: N/A WRAS: N/A WRAS No: N/A                                                |
| Product Material      | : Vitreous China                                                                    |
| Fixing Supplied:      | No                                                                                  |
|                       |                                                                                     |
| Pans/Bidets:          | Trap Style: Not Applicable Includes Seat: Not Applicable                            |
| Seats:                | Seat Type: Not Applicable Material: Not Applicable                                  |
|                       | Function: Not Applicable Hinge Type: Not Applicable                                 |
|                       | Hinge Material: Not Applicable                                                      |
| Ciatamas              | Operating Type: Not Applicable Fittings: Not Applicable                             |
| Cisterns:             | Operating Type: Not Applicable Fittings: Not Applicable  Lever Type: Not Applicable |
|                       |                                                                                     |
| Basins:               | Tap Hole: Two Tapholes Chain Stay Hole: Yes                                         |
|                       | Tompleter Not Described W. T. B. Classed With                                       |

Template: Not Required
Overflow Inc: Yes

Inner Bowl Depth (mm): 110mm