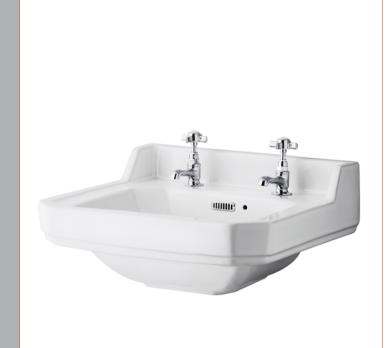

Waste Type Req: Slotted With Plu

Overflow Cover: Yes

Sales Code: NCS884 Description: 560mm Basin 2Th

| <b>Product Dime</b>   | ensions                                                                             |
|-----------------------|-------------------------------------------------------------------------------------|
| Height (mm):          | 266                                                                                 |
| Width (mm):           | 560                                                                                 |
| Depth (mm):           | 450                                                                                 |
| Nett Weight (kg)      | 16.7                                                                                |
| Packaging Dia         | mensions                                                                            |
| Height (mm):          | 290                                                                                 |
| Width (mm):           | 575                                                                                 |
| Depth (mm):           | 480                                                                                 |
| Gross Weight (k       | g): 17.5                                                                            |
| Packaging Da          | ta                                                                                  |
| Box Colour:           | Brown Cardboard Box - Printed                                                       |
| Box Qty:              | 1                                                                                   |
| Label Size:           | 100 x 50                                                                            |
| Label Colour:         | Not Applicable                                                                      |
| Label Qty:            | 0                                                                                   |
| Outer Box Di          | mensions (If Applicable)                                                            |
| Height (mm):          |                                                                                     |
| Width (mm):           |                                                                                     |
| Depth (mm):           |                                                                                     |
| Gross Weight (kg      | g):                                                                                 |
| Barcode:              | 5055369040025                                                                       |
| <b>Product Detail</b> | ils                                                                                 |
| Country of Origi      | n: China                                                                            |
| Fitting Instructio    | n: No                                                                               |
| Certification: Cl     | E & UKCA: N/A WRAS: N/A WRAS No: N/A                                                |
| Product Material      | : Vitreous China                                                                    |
| Fixing Supplied:      | No                                                                                  |
|                       |                                                                                     |
| Pans/Bidets:          | Trap Style: Not Applicable Includes Seat: Not Applicable                            |
| Seats:                | Seat Type: Not Applicable Material: Not Applicable                                  |
|                       | Function: Not Applicable Hinge Type: Not Applicable                                 |
|                       | Hinge Material: Not Applicable                                                      |
| Ciatamas              | Operating Type: Not Applicable Fittings: Not Applicable                             |
| Cisterns:             | Operating Type: Not Applicable Fittings: Not Applicable  Lever Type: Not Applicable |
|                       |                                                                                     |
| Basins:               | Tap Hole: Two Tapholes Chain Stay Hole: Yes                                         |
|                       | Tompleter Not Described W. T. B. Classed With                                       |

Template: Not Required
Overflow Inc: Yes

Inner Bowl Depth (mm): 110mm