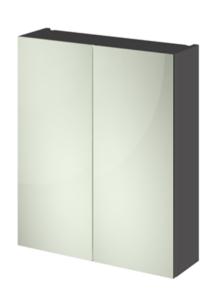

Sales Code: OFF917 Description: 600 Mirror Cab-50/50 Split (180mm Deep)

| <b>Product Dimensions</b>  |                              |
|----------------------------|------------------------------|
| Height (mm):               | 715                          |
| Width (mm):                | 600                          |
| Depth (mm):                | 182                          |
| Nett Weight (kg):          | 21                           |
| Packaging Dimensions       |                              |
| Height (mm):               | 202                          |
| Width (mm):                | 625                          |
| Depth (mm):                | 735                          |
| Gross Weight (kg):         | 21                           |
| Packaging Data             |                              |
| Box Colour:                | Brown Cardboard Box          |
| Box Qty:                   | 1                            |
| Label Size:                | 100 x 50                     |
| Label Colour:              | White Label                  |
| Label Qty:                 | 2                            |
| Outer Box Dimensions (If A | pplicable)                   |
| Height (mm):               | rr ······                    |
| Width (mm):                |                              |
| Depth (mm):                |                              |
| Gross Weight (kg):         |                              |
| Barcode:                   | 5055275873663                |
| <b>Product Details</b>     |                              |
| Country of Origin:         | China                        |
| Fitting Instruction:       | No                           |
| CE & UKCA:                 | Yes                          |
| FSC Certified Materials:   | Yes                          |
| Colour:                    | Gloss Grey                   |
| Construction Method:       | Cam & Wood Dowel             |
| Construction Type:         | Rigid                        |
| Cabinet Finish:            | MFC Painted Gloss            |
| Fascia Finish:             | MFC Painted Gloss            |
| Cabinet Thickness (mm):    | 16                           |
| Fascia Thickness (mm):     | 18                           |
| Drawer Included:           | No                           |
| Drawer Type:               | Not Applicable               |
| No of Shelves:             | 1                            |
| Hinge Type:                | 95 Degree Clip-On Soft Close |
| Hinge Included:            | Yes                          |
| Adjustable Legs:           | No                           |
| Fixings Included:          | Yes                          |
| Handle Style:              | Not Applicable               |
| Waste Shroud:              | No                           |
| Handle Included:           | No                           |