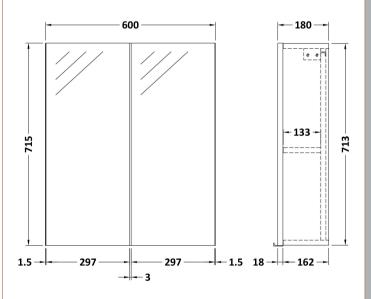

Sales Code: OFF917 Description: 600 Mirror Cab-50/50 Split (180mm Deep)

| <b>Product Dimensions</b>  |                              |
|----------------------------|------------------------------|
| Height (mm):               | 715                          |
| Width (mm):                | 600                          |
| Depth (mm):                | 182                          |
| Nett Weight (kg):          | 21                           |
| Packaging Dimensions       |                              |
| Height (mm):               | 202                          |
| Width (mm):                | 625                          |
| Depth (mm):                | 735                          |
| Gross Weight (kg):         | 21                           |
| Packaging Data             |                              |
| Box Colour:                | Brown Cardboard Box          |
| Box Qty:                   | 1                            |
| Label Size:                | 100 x 50                     |
| Label Colour:              | White Label                  |
| Label Qty:                 | 2                            |
| Outer Box Dimensions (If A | pplicable)                   |
| Height (mm):               | rr ······                    |
| Width (mm):                |                              |
| Depth (mm):                |                              |
| Gross Weight (kg):         |                              |
| Barcode:                   | 5055275873663                |
| <b>Product Details</b>     |                              |
| Country of Origin:         | China                        |
| Fitting Instruction:       | No                           |
| CE & UKCA:                 | Yes                          |
| FSC Certified Materials:   | Yes                          |
| Colour:                    | Gloss Grey                   |
| Construction Method:       | Cam & Wood Dowel             |
| Construction Type:         | Rigid                        |
| Cabinet Finish:            | MFC Painted Gloss            |
| Fascia Finish:             | MFC Painted Gloss            |
| Cabinet Thickness (mm):    | 16                           |
| Fascia Thickness (mm):     | 18                           |
| Drawer Included:           | No                           |
| Drawer Type:               | Not Applicable               |
| No of Shelves:             | 1                            |
| Hinge Type:                | 95 Degree Clip-On Soft Close |
| Hinge Included:            | Yes                          |
| Adjustable Legs:           | No                           |
| Fixings Included:          | Yes                          |
| Handle Style:              | Not Applicable               |
| Waste Shroud:              | No                           |
| Handle Included:           | No                           |