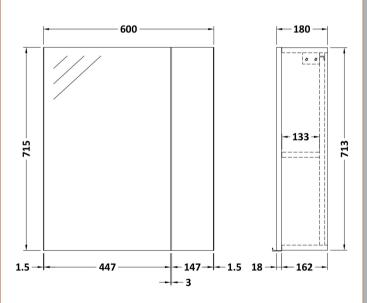

Sales Code: OFF518 Description: 600 Mirror Cab-75/25 Split (180mm Deep)

| oduct Dimensions                                                                    |                                                                               |
|-------------------------------------------------------------------------------------|-------------------------------------------------------------------------------|
| ght (mm):                                                                           | 715                                                                           |
| dth (mm):                                                                           | 600                                                                           |
| oth (mm):                                                                           | 182                                                                           |
| t Weight (kg):                                                                      | 20                                                                            |
| ckaging Dimensions                                                                  | 20                                                                            |
| ght (mm):                                                                           | 202                                                                           |
| dth (mm):                                                                           | 620                                                                           |
| oth (mm):                                                                           | 735                                                                           |
| oss Weight (kg):                                                                    | 20                                                                            |
| ckaging Data                                                                        |                                                                               |
| Colour:                                                                             | Brown Cardboard Box                                                           |
| Qty:                                                                                | 1                                                                             |
| pel Size:                                                                           | 100 x 50                                                                      |
| pel Colour:                                                                         | White Label                                                                   |
| pel Oty:                                                                            | 2                                                                             |
| ter Box Dimensions (If Appl                                                         | icable)                                                                       |
| ght (mm):                                                                           | icabic)                                                                       |
| dth (mm):                                                                           |                                                                               |
| oth (mm):                                                                           |                                                                               |
| oss Weight (kg):                                                                    |                                                                               |
| code:                                                                               | 5055275828151                                                                 |
| oduct Details                                                                       |                                                                               |
| untry of Origin:                                                                    | United Kingdom                                                                |
| ing Instruction:                                                                    | No                                                                            |
| & UKCA:                                                                             | Yes                                                                           |
| C Certified Materials:                                                              | Yes                                                                           |
| our:                                                                                | Anthracite Woodgrain                                                          |
| nstruction Method:                                                                  | Cam & Wood Dowel                                                              |
| nstruction Type:                                                                    | Rigid                                                                         |
| pinet Finish:                                                                       | MFC Textured Woodgrain                                                        |
| cia Finish:                                                                         | MFC Textured Woodgrain                                                        |
| oinet Thickness (mm):                                                               | 18                                                                            |
| cia Thickness (mm):                                                                 | 18                                                                            |
| wer Included:                                                                       | No                                                                            |
| nwer Type:                                                                          | Not Applicable                                                                |
| of Shelves:                                                                         | 1                                                                             |
| nge Type:                                                                           | 95 Degree Clip-On Soft Close                                                  |
| ge Included:                                                                        | Yes                                                                           |
| justable Legs:                                                                      | No                                                                            |
| ings Included:                                                                      | Yes                                                                           |
| ndle Style:                                                                         | Not Applicable                                                                |
| ste Shroud:                                                                         | No                                                                            |
|                                                                                     | No                                                                            |
|                                                                                     |                                                                               |
| of Shelves:  ige Type:  ige Included:  justable Legs:  ings Included:  indle Style: | 1<br>95 Degree Clip-On Soft Close<br>Yes<br>No<br>Yes<br>Not Applicable<br>No |