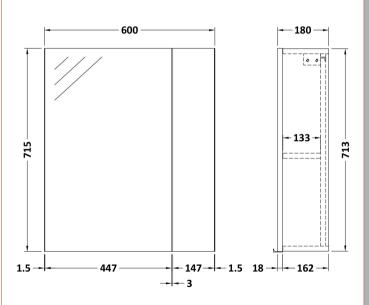

Sales Code: OFF618 Description: 600 Mirror Cab-75/25 Split (180mm Deep)

| <b>Product Dimensions</b>  |                              |
|----------------------------|------------------------------|
| Height (mm):               | 715                          |
| Width (mm):                | 600                          |
| Depth (mm):                | 182                          |
| Nett Weight (kg):          | 20                           |
| Packaging Dimensions       |                              |
| Height (mm):               | 202                          |
| Width (mm):                | 620                          |
| Depth (mm):                | 735                          |
| Gross Weight (kg):         | 20                           |
| Packaging Data             |                              |
| Box Colour:                | Brown Cardboard Box          |
| Box Qty:                   | 1                            |
| Label Size:                | 100 x 50                     |
| Label Colour:              | White Label                  |
| Label Oty:                 | 2                            |
| Outer Box Dimensions (If A | Applicable)                  |
| Height (mm):               | -FF                          |
| Width (mm):                |                              |
| Depth (mm):                |                              |
| Gross Weight (kg):         |                              |
| Barcode:                   | 5055275828175                |
| Product Details            |                              |
| Country of Origin:         | United Kingdom               |
| Fitting Instruction:       | No                           |
| CE & UKCA:                 | Yes                          |
| FSC Certified Materials:   | Yes                          |
| Colour:                    | Black Woodgrain              |
| Construction Method:       | Cam & Wood Dowel             |
| Construction Type:         | Rigid                        |
| Cabinet Finish:            | MFC Textured Woodgrain       |
| Fascia Finish:             | MFC Textured Woodgrain       |
| Cabinet Thickness (mm):    | 18                           |
| Fascia Thickness (mm):     | 18                           |
| Drawer Included:           | No                           |
| Drawer Type:               | Not Applicable               |
| No of Shelves:             | 1                            |
| Hinge Type:                | 95 Degree Clip-On Soft Close |
| Hinge Included:            | Yes                          |
| Adjustable Legs:           | No                           |
| Fixings Included:          | Yes                          |
| Handle Style:              | Not Applicable               |
| Waste Shroud:              | No                           |
| Handle Included:           | No                           |
| Handle Type:               | Handless                     |
| Handle Type:               | Handless                     |