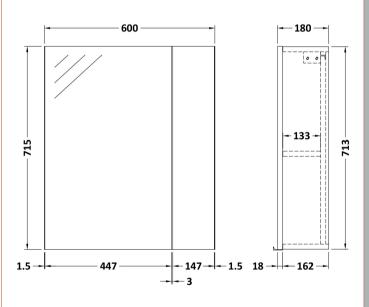

Sales Code: OFF918 Description: 600 Mirror Cab-75/25 Split (180mm Deep)

| <b>Product Dimensions</b>   |                              |
|-----------------------------|------------------------------|
| Height (mm):                | 715                          |
| Width (mm):                 | 600                          |
| Depth (mm):                 | 182                          |
| Nett Weight (kg):           | 20                           |
| <b>Packaging Dimensions</b> |                              |
| Height (mm):                | 202                          |
| Width (mm):                 | 625                          |
| Depth (mm):                 | 735                          |
| Gross Weight (kg):          | 20                           |
| Packaging Data              |                              |
| Box Colour:                 | Brown Cardboard Box          |
| Box Qty:                    | 1                            |
| Label Size:                 | 100 x 50                     |
| Label Colour:               | White Label                  |
| Label Qty:                  | 2                            |
| Outer Box Dimensions (If    | Applicable)                  |
| Height (mm):                |                              |
| Width (mm):                 |                              |
| Depth (mm):                 |                              |
| Gross Weight (kg):          |                              |
| Barcode:                    | 5055275873687                |
| <b>Product Details</b>      |                              |
| Country of Origin:          | China                        |
| Fitting Instruction:        | No                           |
| CE & UKCA:                  | Yes                          |
| FSC Certified Materials:    | Yes                          |
| Colour:                     | Gloss Grey                   |
| Construction Method:        | Cam & Wood Dowel             |
| Construction Type:          | Rigid                        |
| Cabinet Finish:             | MFC Painted Gloss            |
| Fascia Finish:              | MFC Painted Gloss            |
| Cabinet Thickness (mm):     | 16                           |
| Fascia Thickness (mm):      | 18                           |
| Drawer Included:            | No                           |
| Drawer Type:                | Not Applicable               |
| No of Shelves:              | 1                            |
| Hinge Type:                 | 95 Degree Clip-On Soft Close |
| Hinge Included:             | Yes                          |
| Adjustable Legs:            | No                           |
| Fixings Included:           | Yes                          |
| Handle Style:               | Not Applicable               |
| Waste Shroud:               | No                           |
| Handle Included:            | No                           |