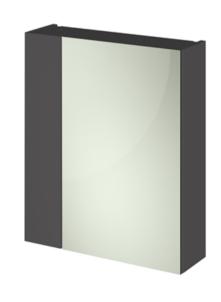

Sales Code: OFF918 Description: 600 Mirror Cab-75/25 Split (180mm Deep)

| <b>Product Dimensions</b>   |                              |
|-----------------------------|------------------------------|
| Height (mm):                | 715                          |
| Width (mm):                 | 600                          |
| Depth (mm):                 | 182                          |
| Nett Weight (kg):           | 20                           |
| <b>Packaging Dimensions</b> |                              |
| Height (mm):                | 202                          |
| Width (mm):                 | 625                          |
| Depth (mm):                 | 735                          |
| Gross Weight (kg):          | 20                           |
| Packaging Data              |                              |
| Box Colour:                 | Brown Cardboard Box          |
| Box Qty:                    | 1                            |
| Label Size:                 | 100 x 50                     |
| Label Colour:               | White Label                  |
| Label Qty:                  | 2                            |
| Outer Box Dimensions (If    | Applicable)                  |
| Height (mm):                |                              |
| Width (mm):                 |                              |
| Depth (mm):                 |                              |
| Gross Weight (kg):          |                              |
| Barcode:                    | 5055275873687                |
| <b>Product Details</b>      |                              |
| Country of Origin:          | China                        |
| Fitting Instruction:        | No                           |
| CE & UKCA:                  | Yes                          |
| FSC Certified Materials:    | Yes                          |
| Colour:                     | Gloss Grey                   |
| Construction Method:        | Cam & Wood Dowel             |
| Construction Type:          | Rigid                        |
| Cabinet Finish:             | MFC Painted Gloss            |
| Fascia Finish:              | MFC Painted Gloss            |
| Cabinet Thickness (mm):     | 16                           |
| Fascia Thickness (mm):      | 18                           |
| Drawer Included:            | No                           |
| Drawer Type:                | Not Applicable               |
| No of Shelves:              | 1                            |
| Hinge Type:                 | 95 Degree Clip-On Soft Close |
| Hinge Included:             | Yes                          |
| Adjustable Legs:            | No                           |
| Fixings Included:           | Yes                          |
| Handle Style:               | Not Applicable               |
| Waste Shroud:               | No                           |
| Handle Included:            | No                           |