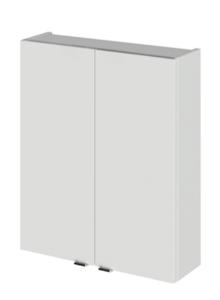

Sales Code: OFG455 Description: 500 Wall Unit (180mm Deep)

| <b>Product Dimensions</b>  |                              |
|----------------------------|------------------------------|
| Height (mm):               | 713                          |
| Width (mm):                | 500                          |
| Depth (mm):                | 182                          |
| Nett Weight (kg):          | 13.5                         |
| Packaging Dimensions       |                              |
| Height (mm):               | 735                          |
| Width (mm):                | 525                          |
| Depth (mm):                | 202                          |
| Gross Weight (kg):         | 14                           |
| Packaging Data             |                              |
| Box Colour:                | Brown Cardboard Box          |
| Box Qty:                   | 1                            |
| Label Size:                | 100 x 50                     |
| Label Colour:              | White Label                  |
| Label Qty:                 | 2                            |
| Outer Box Dimensions (If A | Applicable)                  |
| Height (mm):               |                              |
| Width (mm):                |                              |
| Depth (mm):                |                              |
| Gross Weight (kg):         |                              |
| Barcode:                   | 5056211849971                |
| Product Details            |                              |
| Country of Origin:         | China                        |
| Fitting Instruction:       | No                           |
| CE & UKCA:                 | N/A                          |
| FSC Certified Materials:   | Yes                          |
| Colour:                    | Gloss Grey Mist              |
| Construction Method:       | Cam & Wood Dowel             |
| Construction Type:         | Rigid                        |
| Cabinet Finish:            | MFC Painted Gloss            |
| Fascia Finish:             | MFC Painted Gloss            |
| Cabinet Thickness (mm):    | 16                           |
| Fascia Thickness (mm):     | 18                           |
| Drawer Included:           | No                           |
| Drawer Type:               | Not Applicable               |
| No of Shelves:             | 1                            |
| Hinge Type:                | 95 Degree Clip-On Soft Close |
| Hinge Included:            | Yes                          |
| Adjustable Legs:           | No                           |
| Fixings Included:          | Yes                          |
| Handle Style:              | Contemporary                 |
| Waste Shroud:              | No                           |
| Handle Included:           | Yes                          |
| Handle Type:               | Wrapover                     |
|                            |                              |