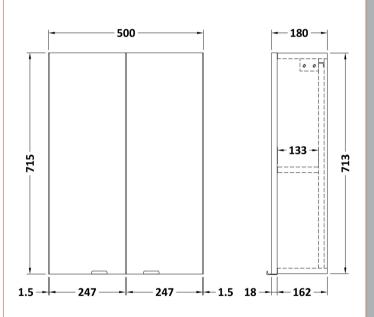

Sales Code: OFG455 Description: 500 Wall Unit (180mm Deep)

| <b>Product Dimensions</b>  |                              |
|----------------------------|------------------------------|
| Height (mm):               | 713                          |
| Width (mm):                | 500                          |
| Depth (mm):                | 182                          |
| Nett Weight (kg):          | 13.5                         |
| Packaging Dimensions       |                              |
| Height (mm):               | 735                          |
| Width (mm):                | 525                          |
| Depth (mm):                | 202                          |
| Gross Weight (kg):         | 14                           |
| Packaging Data             |                              |
| Box Colour:                | Brown Cardboard Box          |
| Box Qty:                   | 1                            |
| Label Size:                | 100 x 50                     |
| Label Colour:              | White Label                  |
| Label Qty:                 | 2                            |
| Outer Box Dimensions (If A | Applicable)                  |
| Height (mm):               |                              |
| Width (mm):                |                              |
| Depth (mm):                |                              |
| Gross Weight (kg):         |                              |
| Barcode:                   | 5056211849971                |
| Product Details            |                              |
| Country of Origin:         | China                        |
| Fitting Instruction:       | No                           |
| CE & UKCA:                 | N/A                          |
| FSC Certified Materials:   | Yes                          |
| Colour:                    | Gloss Grey Mist              |
| Construction Method:       | Cam & Wood Dowel             |
| Construction Type:         | Rigid                        |
| Cabinet Finish:            | MFC Painted Gloss            |
| Fascia Finish:             | MFC Painted Gloss            |
| Cabinet Thickness (mm):    | 16                           |
| Fascia Thickness (mm):     | 18                           |
| Drawer Included:           | No                           |
| Drawer Type:               | Not Applicable               |
| No of Shelves:             | 1                            |
| Hinge Type:                | 95 Degree Clip-On Soft Close |
| Hinge Included:            | Yes                          |
| Adjustable Legs:           | No                           |
| Fixings Included:          | Yes                          |
| Handle Style:              | Contemporary                 |
| Waste Shroud:              | No                           |
| Handle Included:           | Yes                          |
| Handle Type:               | Wrapover                     |
|                            |                              |