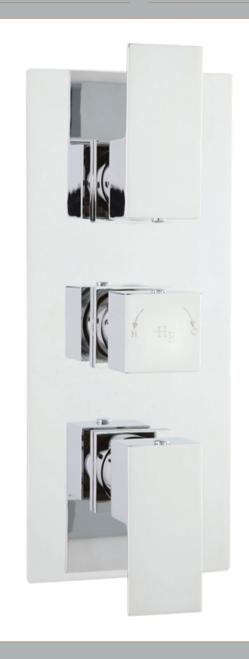

Sales Code: ART3212 Description: Art Triple Valve W/Diverter

| <b>Product Dimensions</b>        |                                       |           |
|----------------------------------|---------------------------------------|-----------|
| Length (mm):                     |                                       |           |
| Width (mm):                      | 120                                   |           |
| Height (mm):                     | 300                                   |           |
| Depth (mm):                      | 135                                   |           |
| Nett Weight (kg):                | 3.69                                  |           |
| Packaging Dimensions             |                                       |           |
| Length (mm):                     | 250                                   |           |
| Width (mm):                      | 240                                   |           |
| Height (mm):                     | 130                                   |           |
| Gross Weight (kg):               | 3.69                                  |           |
| Packaging Data                   |                                       |           |
| Box Colour:                      | White Cardboard Box                   |           |
| Box Oty:                         | 1                                     |           |
| Label Size:                      | 100 x 50                              |           |
| Label Colour:                    | White Label                           |           |
| Label Qty:                       | 1                                     |           |
| Outer Box Dimensions (If A)      |                                       |           |
| Length (mm):                     | ppieuwiej                             |           |
| Width (mm):                      |                                       |           |
| Height (mm):                     |                                       |           |
| Depth (mm):                      |                                       |           |
| Gross Weight (kg):               |                                       |           |
| Barcode:                         | 5055275834138                         |           |
| Product Details                  | 00002.000.100                         |           |
| Country of Origin:               | United Kingdom                        |           |
| Fitting Instruction:             | No                                    |           |
| Product Material:                | Brass/ABS                             |           |
| Mount Type:                      | Wall                                  |           |
| Outlet Elbow Supplied:           | Not Applicable                        |           |
| Easy Clean:                      | Not Applicable                        |           |
| Head Included:                   | No                                    |           |
| Handset Included:                | No                                    |           |
| Body Jets Included:              | Not Applicable                        |           |
| No of Body Jets:                 | Not Applicable                        |           |
| Operating Pressure (bar):        | 0.1                                   |           |
| Valve/Cartridge Type:            | 1/4 Turn Ceramic Disc                 |           |
| Flow Rates (L/min): 0.1 bar: N/A | · · · · · · · · · · · · · · · · · · · | 3 bar: 27 |
| TMV2 Approved: No                | Approval No: N/A                      |           |
| TMV3 Approved: No                | Approval No: N/A                      |           |
| WRAS Approved: No                | Approval No: N/A                      |           |
| Head Function:                   | Not Applicable                        |           |
| Handset Function:                | Not Applicable                        |           |
| Body Jet Info:                   | Not Applicable                        |           |
| Pipe Size:                       | 22 mm (3/4" Bsp)                      |           |
| Pipe Centres:                    | 125mm                                 |           |
| Colour/Finish:                   | Chrome                                |           |
| Hose Included:                   | Not Applicable                        |           |
| No. of Outlets:                  | 3                                     |           |