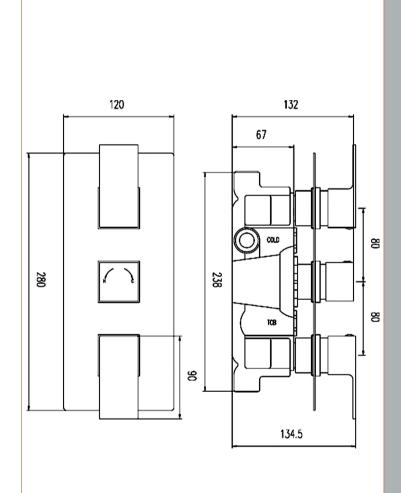

Sales Code: ART3212 Description: Art Triple Valve W/Diverter

| <b>Product Dimensions</b>        |                                       |           |
|----------------------------------|---------------------------------------|-----------|
| Length (mm):                     |                                       |           |
| Width (mm):                      | 120                                   |           |
| Height (mm):                     | 300                                   |           |
| Depth (mm):                      | 135                                   |           |
| Nett Weight (kg):                | 3.69                                  |           |
| Packaging Dimensions             |                                       |           |
| Length (mm):                     | 250                                   |           |
| Width (mm):                      | 240                                   |           |
| Height (mm):                     | 130                                   |           |
| Gross Weight (kg):               | 3.69                                  |           |
| Packaging Data                   |                                       |           |
| Box Colour:                      | White Cardboard Box                   |           |
| Box Oty:                         | 1                                     |           |
| Label Size:                      | 100 x 50                              |           |
| Label Colour:                    | White Label                           |           |
| Label Qty:                       | 1                                     |           |
| Outer Box Dimensions (If A)      |                                       |           |
| Length (mm):                     | ppieuwiej                             |           |
| Width (mm):                      |                                       |           |
| Height (mm):                     |                                       |           |
| Depth (mm):                      |                                       |           |
| Gross Weight (kg):               |                                       |           |
| Barcode:                         | 5055275834138                         |           |
| Product Details                  | 00002.000.100                         |           |
| Country of Origin:               | United Kingdom                        |           |
| Fitting Instruction:             | No                                    |           |
| Product Material:                | Brass/ABS                             |           |
| Mount Type:                      | Wall                                  |           |
| Outlet Elbow Supplied:           | Not Applicable                        |           |
| Easy Clean:                      | Not Applicable                        |           |
| Head Included:                   | No                                    |           |
| Handset Included:                | No                                    |           |
| Body Jets Included:              | Not Applicable                        |           |
| No of Body Jets:                 | Not Applicable                        |           |
| Operating Pressure (bar):        | 0.1                                   |           |
| Valve/Cartridge Type:            | 1/4 Turn Ceramic Disc                 |           |
| Flow Rates (L/min): 0.1 bar: N/A | · · · · · · · · · · · · · · · · · · · | 3 bar: 27 |
| TMV2 Approved: No                | Approval No: N/A                      |           |
| TMV3 Approved: No                | Approval No: N/A                      |           |
| WRAS Approved: No                | Approval No: N/A                      |           |
| Head Function:                   | Not Applicable                        |           |
| Handset Function:                | Not Applicable                        |           |
| Body Jet Info:                   | Not Applicable                        |           |
| Pipe Size:                       | 22 mm (3/4" Bsp)                      |           |
| Pipe Centres:                    | 125mm                                 |           |
| Colour/Finish:                   | Chrome                                |           |
| Hose Included:                   | Not Applicable                        |           |
| No. of Outlets:                  | 3                                     |           |