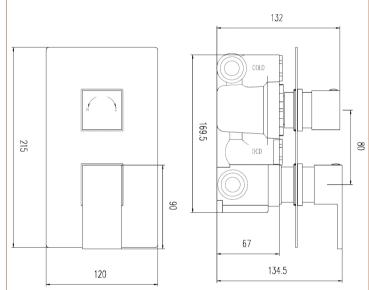

## TECHNICAL DATA SHEET

ROXOR

**Description:** Art Twin Valve W/Built In Div Rec Plate

| Product Dimensions               |                       |
|----------------------------------|-----------------------|
| Length (mm):                     |                       |
| Width (mm):                      | 120                   |
| Height (mm):                     | 215                   |
| Depth (mm):                      | 135                   |
| Nett Weight (kg):                | 2.59                  |
| Packaging Dimensions             |                       |
| Length (mm):                     | 250                   |
| Width (mm):                      | 240                   |
| Height (mm):                     | 130                   |
| Gross Weight (kg):               | 3.12                  |
| Packaging Data                   |                       |
| Box Colour:                      | White Cardboard Box   |
| Box Qty:                         | 1                     |
| Label Size:                      | 100 x 50              |
| Label Size.                      | White Label           |
| Label Oty:                       | 2                     |
|                                  |                       |
| Outer Box Dimensions (If A       | аррисавие)            |
| Length (mm):                     |                       |
| Width (mm):                      |                       |
| Height (mm):                     |                       |
| Depth (mm):                      |                       |
| Gross Weight (kg):               | 19                    |
| Barcode:                         | 5055146198871         |
| Product Details                  |                       |
| Country of Origin:               | United Kingdom        |
| Fitting Instruction:             | No                    |
| Product Material:                | Brass/ABS             |
| Mount Type:                      | Wall, Recessed        |
| Outlet Elbow Supplied:           | No                    |
| Easy Clean:                      | Not Applicable        |
| Head Included:                   | No                    |
| Handset Included:                | No                    |
| Body Jets Included:              | No                    |
| No of Body Jets:                 | Not Applicable        |
| Operating Pressure (bar):        | 0.5                   |
| Valve/Cartridge Type:            | 1/4 Turn Ceramic Disc |
| Flow Rates (L/min): 0.1 bar: N/A |                       |
| TMV2 Approved: No                | Approval No: N/A      |
| TMV3 Approved: No                | Approval No: N/A      |
| WRAS Approved: No                | Approval No: N/A      |
| Head Function:                   | Not Applicable        |
| Handset Function:                | Not Applicable        |
| Body Jet Info:                   | Not Applicable        |
| Pipe Size:                       | 15 mm & 22 mm         |
| Pipe Centres:                    | N/A                   |
| Colour/Finish:                   | Chrome                |
| Hose Included:                   | Not Applicable        |
| No. of Outlets:                  | nocrippiicabie        |

Sales Code: ART3207