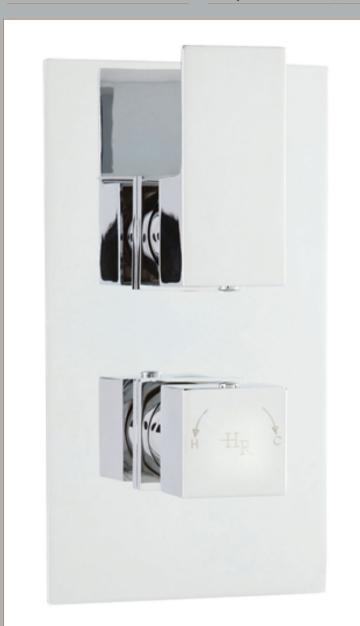

## TECHNICAL DATA SHEET

ROXOR

**Description:** Art Twin Valve W/Built In Div Rec Plate

| Product Dimensions               |                       |
|----------------------------------|-----------------------|
| Length (mm):                     |                       |
| Width (mm):                      | 120                   |
| Height (mm):                     | 215                   |
| Depth (mm):                      | 135                   |
| Nett Weight (kg):                | 2.59                  |
| Packaging Dimensions             |                       |
| Length (mm):                     | 250                   |
| Width (mm):                      | 240                   |
| Height (mm):                     | 130                   |
| Gross Weight (kg):               | 3.12                  |
| Packaging Data                   |                       |
| Box Colour:                      | White Cardboard Box   |
| Box Qty:                         | 1                     |
| Label Size:                      | 100 x 50              |
| Label Size.                      | White Label           |
| Label Oty:                       | 2                     |
|                                  |                       |
| Outer Box Dimensions (If A       | аррисавие)            |
| Length (mm):                     |                       |
| Width (mm):                      |                       |
| Height (mm):                     |                       |
| Depth (mm):                      |                       |
| Gross Weight (kg):               | 19                    |
| Barcode:                         | 5055146198871         |
| Product Details                  |                       |
| Country of Origin:               | United Kingdom        |
| Fitting Instruction:             | No                    |
| Product Material:                | Brass/ABS             |
| Mount Type:                      | Wall, Recessed        |
| Outlet Elbow Supplied:           | No                    |
| Easy Clean:                      | Not Applicable        |
| Head Included:                   | No                    |
| Handset Included:                | No                    |
| Body Jets Included:              | No                    |
| No of Body Jets:                 | Not Applicable        |
| Operating Pressure (bar):        | 0.5                   |
| Valve/Cartridge Type:            | 1/4 Turn Ceramic Disc |
| Flow Rates (L/min): 0.1 bar: N/A |                       |
| TMV2 Approved: No                | Approval No: N/A      |
| TMV3 Approved: No                | Approval No: N/A      |
| WRAS Approved: No                | Approval No: N/A      |
| Head Function:                   | Not Applicable        |
| Handset Function:                | Not Applicable        |
| Body Jet Info:                   | Not Applicable        |
| Pipe Size:                       | 15 mm & 22 mm         |
| Pipe Centres:                    | N/A                   |
| Colour/Finish:                   | Chrome                |
| Hose Included:                   | Not Applicable        |
| No. of Outlets:                  | nocrippiicabie        |

Sales Code: ART3207