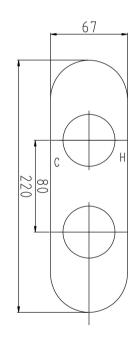

Sales Code: RND3210 **Description:** Indus Round Thermostatic Valve

| 120                                                                                                                                                                                                                                                                                                                                                          |
|--------------------------------------------------------------------------------------------------------------------------------------------------------------------------------------------------------------------------------------------------------------------------------------------------------------------------------------------------------------|
|                                                                                                                                                                                                                                                                                                                                                              |
| 215                                                                                                                                                                                                                                                                                                                                                          |
| 135                                                                                                                                                                                                                                                                                                                                                          |
| 2.64                                                                                                                                                                                                                                                                                                                                                         |
|                                                                                                                                                                                                                                                                                                                                                              |
| 250                                                                                                                                                                                                                                                                                                                                                          |
| 240                                                                                                                                                                                                                                                                                                                                                          |
| 110                                                                                                                                                                                                                                                                                                                                                          |
| 2.64                                                                                                                                                                                                                                                                                                                                                         |
|                                                                                                                                                                                                                                                                                                                                                              |
| White Cardboard Box                                                                                                                                                                                                                                                                                                                                          |
| 1                                                                                                                                                                                                                                                                                                                                                            |
| 100 x 50                                                                                                                                                                                                                                                                                                                                                     |
| White Label                                                                                                                                                                                                                                                                                                                                                  |
| 2                                                                                                                                                                                                                                                                                                                                                            |
| Applicable)                                                                                                                                                                                                                                                                                                                                                  |
| **                                                                                                                                                                                                                                                                                                                                                           |
|                                                                                                                                                                                                                                                                                                                                                              |
|                                                                                                                                                                                                                                                                                                                                                              |
|                                                                                                                                                                                                                                                                                                                                                              |
| 16                                                                                                                                                                                                                                                                                                                                                           |
| 5055369051700                                                                                                                                                                                                                                                                                                                                                |
| 3033303031100                                                                                                                                                                                                                                                                                                                                                |
|                                                                                                                                                                                                                                                                                                                                                              |
| United Kingdom                                                                                                                                                                                                                                                                                                                                               |
| United Kingdom                                                                                                                                                                                                                                                                                                                                               |
| No                                                                                                                                                                                                                                                                                                                                                           |
| No<br>Brass/ABS                                                                                                                                                                                                                                                                                                                                              |
| No<br>Brass/ABS<br>Wall, Recessed                                                                                                                                                                                                                                                                                                                            |
| No<br>Brass/ABS<br>Wall, Recessed<br>No                                                                                                                                                                                                                                                                                                                      |
| No<br>Brass/ABS<br>Wall, Recessed<br>No<br>Not Applicable                                                                                                                                                                                                                                                                                                    |
| No<br>Brass/ABS<br>Wall, Recessed<br>No<br>Not Applicable<br>No                                                                                                                                                                                                                                                                                              |
| No<br>Brass/ABS<br>Wall, Recessed<br>No<br>Not Applicable<br>No                                                                                                                                                                                                                                                                                              |
| No Brass/ABS Wall, Recessed No Not Applicable No No No                                                                                                                                                                                                                                                                                                       |
| No Brass/ABS Wall, Recessed No Not Applicable No Not Applicable No Not Applicable Not Applicable                                                                                                                                                                                                                                                             |
| No Brass/ABS Wall, Recessed No Not Applicable No No Not Applicable No Not Applicable Out Applicable Not Applicable                                                                                                                                                                                                                                           |
| No Brass/ABS Wall, Recessed No Not Applicable No No Not Applicable Not Applicable Out Applicable Not Applicable 1/4 Turn Ceramic Disc                                                                                                                                                                                                                        |
| No Brass/ABS Wall, Recessed No Not Applicable No Not Applicable Not Applicable O.1 1/4 Turn Ceramic Disc 0.5 bar: 14    1 bar: 20    2 bar: 29    3 bar: 44                                                                                                                                                                                                  |
| No Brass/ABS Wall, Recessed No Not Applicable No Not Applicable Not Applicable Not Applicable O.1 1/4 Turn Ceramic Disc 0.5 bar: 14    1 bar: 20    2 bar: 29    3 bar: 44 Approval No: N/A                                                                                                                                                                  |
| No Brass/ABS Wall, Recessed No Not Applicable No Not Applicable Not Applicable Not Applicable 0.1 1/4 Turn Ceramic Disc 0.5 bar: 14  1 bar: 20  2 bar: 29  3 bar: 44 Approval No: N/A Approval No: N/A                                                                                                                                                       |
| No Brass/ABS Wall, Recessed No Not Applicable No Not Applicable Not Applicable Not Applicable O.1 1/4 Turn Ceramic Disc 0.5 bar: 14    bar: 20    2 bar: 29    3 bar: 44 Approval No: N/A Approval No: N/A Approval No: 2204707                                                                                                                              |
| No Brass/ABS Wall, Recessed No Not Applicable No Not Applicable Not Applicable O.1 1/4 Turn Ceramic Disc 0.5 bar: 14    1 bar: 20    2 bar: 29    3 bar: 44 Approval No: N/A Approval No: N/A Approval No: 2204707 Not Applicable                                                                                                                            |
| No Brass/ABS Wall, Recessed No Not Applicable No Not Applicable Not Applicable Not Applicable O.1 1/4 Turn Ceramic Disc 0.5 bar: 14    1 bar: 20    2 bar: 29    3 bar: 44 Approval No: N/A Approval No: N/A Approval No: 2204707 Not Applicable Not Applicable                                                                                              |
| No Brass/ABS Wall, Recessed No Not Applicable No Not Applicable Not Applicable Not Applicable O.1 1/4 Turn Ceramic Disc 0.5 bar: 14    1 bar: 20    2 bar: 29    3 bar: 44 Approval No: N/A Approval No: N/A Approval No: 2204707 Not Applicable Not Applicable Not Applicable Not Applicable                                                                |
| No Brass/ABS Wall, Recessed No Not Applicable No Not Applicable Not Applicable O.1 1/4 Turn Ceramic Disc 0.5 bar: 14    1 bar: 20    2 bar: 29    3 bar: 44 Approval No: N/A Approval No: N/A Approval No: Applicable Not Applicable |
| No Brass/ABS Wall, Recessed No Not Applicable No Not Applicable Not Applicable O.1 1/4 Turn Ceramic Disc 0.5 bar: 14                                                                                                                                                                                                                                         |
| No Brass/ABS Wall, Recessed No Not Applicable No Not Applicable Not Applicable O.1 1/4 Turn Ceramic Disc 0.5 bar: 14                                                                                                                                                                                                                                         |
| No Brass/ABS Wall, Recessed No Not Applicable No Not Applicable Not Applicable O.1 1/4 Turn Ceramic Disc 0.5 bar: 14                                                                                                                                                                                                                                         |
|                                                                                                                                                                                                                                                                                                                                                              |