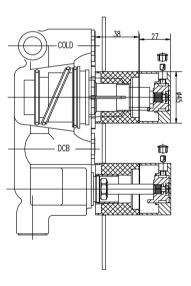

Sales Code: RND3210 **Description:** Indus Round Thermostatic Valve

| 120                                                                                                                                                                                                                                                                                                                                                          |
|--------------------------------------------------------------------------------------------------------------------------------------------------------------------------------------------------------------------------------------------------------------------------------------------------------------------------------------------------------------|
|                                                                                                                                                                                                                                                                                                                                                              |
| 215                                                                                                                                                                                                                                                                                                                                                          |
| 135                                                                                                                                                                                                                                                                                                                                                          |
| 2.64                                                                                                                                                                                                                                                                                                                                                         |
|                                                                                                                                                                                                                                                                                                                                                              |
| 250                                                                                                                                                                                                                                                                                                                                                          |
| 240                                                                                                                                                                                                                                                                                                                                                          |
| 110                                                                                                                                                                                                                                                                                                                                                          |
| 2.64                                                                                                                                                                                                                                                                                                                                                         |
|                                                                                                                                                                                                                                                                                                                                                              |
| White Cardboard Box                                                                                                                                                                                                                                                                                                                                          |
| 1                                                                                                                                                                                                                                                                                                                                                            |
| 100 x 50                                                                                                                                                                                                                                                                                                                                                     |
| White Label                                                                                                                                                                                                                                                                                                                                                  |
| 2                                                                                                                                                                                                                                                                                                                                                            |
| Applicable)                                                                                                                                                                                                                                                                                                                                                  |
| **                                                                                                                                                                                                                                                                                                                                                           |
|                                                                                                                                                                                                                                                                                                                                                              |
|                                                                                                                                                                                                                                                                                                                                                              |
|                                                                                                                                                                                                                                                                                                                                                              |
| 16                                                                                                                                                                                                                                                                                                                                                           |
| 5055369051700                                                                                                                                                                                                                                                                                                                                                |
| 3033303031100                                                                                                                                                                                                                                                                                                                                                |
|                                                                                                                                                                                                                                                                                                                                                              |
| United Kingdom                                                                                                                                                                                                                                                                                                                                               |
| United Kingdom                                                                                                                                                                                                                                                                                                                                               |
| No                                                                                                                                                                                                                                                                                                                                                           |
| No<br>Brass/ABS                                                                                                                                                                                                                                                                                                                                              |
| No<br>Brass/ABS<br>Wall, Recessed                                                                                                                                                                                                                                                                                                                            |
| No<br>Brass/ABS<br>Wall, Recessed<br>No                                                                                                                                                                                                                                                                                                                      |
| No<br>Brass/ABS<br>Wall, Recessed<br>No<br>Not Applicable                                                                                                                                                                                                                                                                                                    |
| No<br>Brass/ABS<br>Wall, Recessed<br>No<br>Not Applicable<br>No                                                                                                                                                                                                                                                                                              |
| No<br>Brass/ABS<br>Wall, Recessed<br>No<br>Not Applicable<br>No                                                                                                                                                                                                                                                                                              |
| No Brass/ABS Wall, Recessed No Not Applicable No No No                                                                                                                                                                                                                                                                                                       |
| No Brass/ABS Wall, Recessed No Not Applicable No Not Applicable No Not Applicable Not Applicable                                                                                                                                                                                                                                                             |
| No Brass/ABS Wall, Recessed No Not Applicable No No Not Applicable No Not Applicable Out Applicable Not Applicable                                                                                                                                                                                                                                           |
| No Brass/ABS Wall, Recessed No Not Applicable No No Not Applicable Not Applicable Out Applicable Not Applicable 1/4 Turn Ceramic Disc                                                                                                                                                                                                                        |
| No Brass/ABS Wall, Recessed No Not Applicable No Not Applicable Not Applicable O.1 1/4 Turn Ceramic Disc 0.5 bar: 14    1 bar: 20    2 bar: 29    3 bar: 44                                                                                                                                                                                                  |
| No Brass/ABS Wall, Recessed No Not Applicable No Not Applicable Not Applicable Not Applicable O.1 1/4 Turn Ceramic Disc 0.5 bar: 14    1 bar: 20    2 bar: 29    3 bar: 44 Approval No: N/A                                                                                                                                                                  |
| No Brass/ABS Wall, Recessed No Not Applicable No Not Applicable Not Applicable Not Applicable 0.1 1/4 Turn Ceramic Disc 0.5 bar: 14  1 bar: 20  2 bar: 29  3 bar: 44 Approval No: N/A Approval No: N/A                                                                                                                                                       |
| No Brass/ABS Wall, Recessed No Not Applicable No Not Applicable Not Applicable Not Applicable O.1 1/4 Turn Ceramic Disc 0.5 bar: 14    bar: 20    2 bar: 29    3 bar: 44 Approval No: N/A Approval No: N/A Approval No: 2204707                                                                                                                              |
| No Brass/ABS Wall, Recessed No Not Applicable No Not Applicable Not Applicable O.1 1/4 Turn Ceramic Disc 0.5 bar: 14    1 bar: 20    2 bar: 29    3 bar: 44 Approval No: N/A Approval No: N/A Approval No: 2204707 Not Applicable                                                                                                                            |
| No Brass/ABS Wall, Recessed No Not Applicable No Not Applicable Not Applicable Not Applicable O.1 1/4 Turn Ceramic Disc 0.5 bar: 14    1 bar: 20    2 bar: 29    3 bar: 44 Approval No: N/A Approval No: N/A Approval No: 2204707 Not Applicable Not Applicable                                                                                              |
| No Brass/ABS Wall, Recessed No Not Applicable No Not Applicable Not Applicable Not Applicable O.1 1/4 Turn Ceramic Disc 0.5 bar: 14    1 bar: 20    2 bar: 29    3 bar: 44 Approval No: N/A Approval No: N/A Approval No: 2204707 Not Applicable Not Applicable Not Applicable Not Applicable                                                                |
| No Brass/ABS Wall, Recessed No Not Applicable No Not Applicable Not Applicable O.1 1/4 Turn Ceramic Disc 0.5 bar: 14    1 bar: 20    2 bar: 29    3 bar: 44 Approval No: N/A Approval No: N/A Approval No: Applicable Not Applicable |
| No Brass/ABS Wall, Recessed No Not Applicable No Not Applicable Not Applicable O.1 1/4 Turn Ceramic Disc 0.5 bar: 14                                                                                                                                                                                                                                         |
| No Brass/ABS Wall, Recessed No Not Applicable No Not Applicable Not Applicable O.1 1/4 Turn Ceramic Disc 0.5 bar: 14                                                                                                                                                                                                                                         |
| No Brass/ABS Wall, Recessed No Not Applicable No Not Applicable Not Applicable O.1 1/4 Turn Ceramic Disc 0.5 bar: 14                                                                                                                                                                                                                                         |
|                                                                                                                                                                                                                                                                                                                                                              |