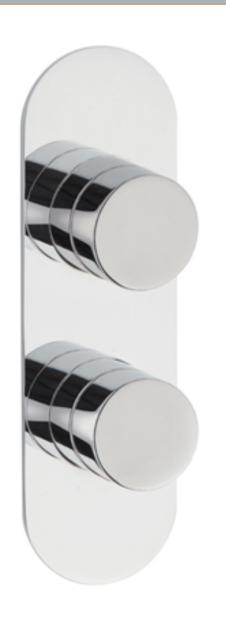

Sales Code: RND3210 **Description:** Indus Round Thermostatic Valve

| 120                                                                                                                                                                                                                                                                                                                                                          |
|--------------------------------------------------------------------------------------------------------------------------------------------------------------------------------------------------------------------------------------------------------------------------------------------------------------------------------------------------------------|
|                                                                                                                                                                                                                                                                                                                                                              |
| 215                                                                                                                                                                                                                                                                                                                                                          |
| 135                                                                                                                                                                                                                                                                                                                                                          |
| 2.64                                                                                                                                                                                                                                                                                                                                                         |
|                                                                                                                                                                                                                                                                                                                                                              |
| 250                                                                                                                                                                                                                                                                                                                                                          |
| 240                                                                                                                                                                                                                                                                                                                                                          |
| 110                                                                                                                                                                                                                                                                                                                                                          |
| 2.64                                                                                                                                                                                                                                                                                                                                                         |
|                                                                                                                                                                                                                                                                                                                                                              |
| White Cardboard Box                                                                                                                                                                                                                                                                                                                                          |
| 1                                                                                                                                                                                                                                                                                                                                                            |
| 100 x 50                                                                                                                                                                                                                                                                                                                                                     |
| White Label                                                                                                                                                                                                                                                                                                                                                  |
| 2                                                                                                                                                                                                                                                                                                                                                            |
| Applicable)                                                                                                                                                                                                                                                                                                                                                  |
| **                                                                                                                                                                                                                                                                                                                                                           |
|                                                                                                                                                                                                                                                                                                                                                              |
|                                                                                                                                                                                                                                                                                                                                                              |
|                                                                                                                                                                                                                                                                                                                                                              |
| 16                                                                                                                                                                                                                                                                                                                                                           |
| 5055369051700                                                                                                                                                                                                                                                                                                                                                |
| 3033303031100                                                                                                                                                                                                                                                                                                                                                |
|                                                                                                                                                                                                                                                                                                                                                              |
| United Kingdom                                                                                                                                                                                                                                                                                                                                               |
| United Kingdom                                                                                                                                                                                                                                                                                                                                               |
| No                                                                                                                                                                                                                                                                                                                                                           |
| No<br>Brass/ABS                                                                                                                                                                                                                                                                                                                                              |
| No<br>Brass/ABS<br>Wall, Recessed                                                                                                                                                                                                                                                                                                                            |
| No<br>Brass/ABS<br>Wall, Recessed<br>No                                                                                                                                                                                                                                                                                                                      |
| No<br>Brass/ABS<br>Wall, Recessed<br>No<br>Not Applicable                                                                                                                                                                                                                                                                                                    |
| No<br>Brass/ABS<br>Wall, Recessed<br>No<br>Not Applicable<br>No                                                                                                                                                                                                                                                                                              |
| No<br>Brass/ABS<br>Wall, Recessed<br>No<br>Not Applicable<br>No                                                                                                                                                                                                                                                                                              |
| No Brass/ABS Wall, Recessed No Not Applicable No No No                                                                                                                                                                                                                                                                                                       |
| No Brass/ABS Wall, Recessed No Not Applicable No Not Applicable No Not Applicable Not Applicable                                                                                                                                                                                                                                                             |
| No Brass/ABS Wall, Recessed No Not Applicable No No Not Applicable No Not Applicable Out Applicable Not Applicable                                                                                                                                                                                                                                           |
| No Brass/ABS Wall, Recessed No Not Applicable No No Not Applicable Not Applicable Out Applicable Not Applicable 1/4 Turn Ceramic Disc                                                                                                                                                                                                                        |
| No Brass/ABS Wall, Recessed No Not Applicable No Not Applicable Not Applicable O.1 1/4 Turn Ceramic Disc 0.5 bar: 14    1 bar: 20    2 bar: 29    3 bar: 44                                                                                                                                                                                                  |
| No Brass/ABS Wall, Recessed No Not Applicable No Not Applicable Not Applicable Not Applicable O.1 1/4 Turn Ceramic Disc 0.5 bar: 14    1 bar: 20    2 bar: 29    3 bar: 44 Approval No: N/A                                                                                                                                                                  |
| No Brass/ABS Wall, Recessed No Not Applicable No Not Applicable Not Applicable Not Applicable 0.1 1/4 Turn Ceramic Disc 0.5 bar: 14  1 bar: 20  2 bar: 29  3 bar: 44 Approval No: N/A Approval No: N/A                                                                                                                                                       |
| No Brass/ABS Wall, Recessed No Not Applicable No Not Applicable Not Applicable Not Applicable O.1 1/4 Turn Ceramic Disc 0.5 bar: 14    bar: 20    2 bar: 29    3 bar: 44 Approval No: N/A Approval No: N/A Approval No: 2204707                                                                                                                              |
| No Brass/ABS Wall, Recessed No Not Applicable No Not Applicable Not Applicable O.1 1/4 Turn Ceramic Disc 0.5 bar: 14    1 bar: 20    2 bar: 29    3 bar: 44 Approval No: N/A Approval No: N/A Approval No: 2204707 Not Applicable                                                                                                                            |
| No Brass/ABS Wall, Recessed No Not Applicable No Not Applicable Not Applicable Not Applicable O.1 1/4 Turn Ceramic Disc 0.5 bar: 14    1 bar: 20    2 bar: 29    3 bar: 44 Approval No: N/A Approval No: N/A Approval No: 2204707 Not Applicable Not Applicable                                                                                              |
| No Brass/ABS Wall, Recessed No Not Applicable No Not Applicable Not Applicable Not Applicable O.1 1/4 Turn Ceramic Disc 0.5 bar: 14    1 bar: 20    2 bar: 29    3 bar: 44 Approval No: N/A Approval No: N/A Approval No: 2204707 Not Applicable Not Applicable Not Applicable Not Applicable                                                                |
| No Brass/ABS Wall, Recessed No Not Applicable No Not Applicable Not Applicable O.1 1/4 Turn Ceramic Disc 0.5 bar: 14    1 bar: 20    2 bar: 29    3 bar: 44 Approval No: N/A Approval No: N/A Approval No: Applicable Not Applicable |
| No Brass/ABS Wall, Recessed No Not Applicable No Not Applicable Not Applicable O.1 1/4 Turn Ceramic Disc 0.5 bar: 14                                                                                                                                                                                                                                         |
| No Brass/ABS Wall, Recessed No Not Applicable No Not Applicable Not Applicable O.1 1/4 Turn Ceramic Disc 0.5 bar: 14                                                                                                                                                                                                                                         |
| No Brass/ABS Wall, Recessed No Not Applicable No Not Applicable Not Applicable O.1 1/4 Turn Ceramic Disc 0.5 bar: 14                                                                                                                                                                                                                                         |
|                                                                                                                                                                                                                                                                                                                                                              |